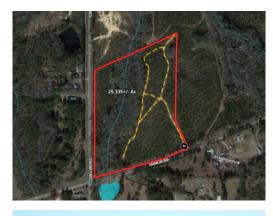

# 25.335+/- acres in Crawford County, Georgia

Ready for your New Construction! Mini-Farm acreage available on Hamlin Road just 10 minutes from Roberta and 30 minutes from Macon. This quiet area of East Crawford county is home to many large estates, and this tracts' rolling topography with good cover throughout make it a great opportunity for your new build! About half of this tract is covered in 5 year planted pines, the other half is a thick hardwood bottom. Features approximately 2,200+/- feet of total road frontage on Causey and Hamlin Road, a good trail system, plenty of great homesites, lot of deer markings, and a nice flowing creek. Call for a private showing! Do not enter property without permission from listing agent, property shown by appointment only. Licensed Georgia agent must be present when buyer is on property.

### Southeastern HAND GROUP

Causey Rd Fieldstone Hunting Preserve Hamlin Rd Hamlin Rd Stagecoach Ln Causey Rd Old Knoxville Rd **Coogl**e Map data ©2024

1-866-751-LAND