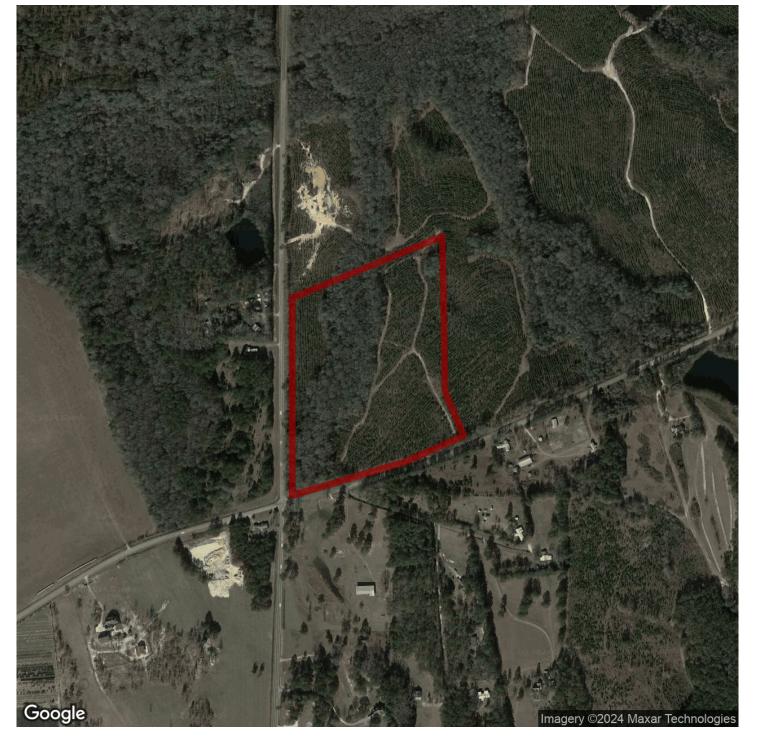

# 25.335+/- acres in Crawford County, Georgia

Ready for your New Construction! Mini-Farm acreage available on Hamlin Road just 10 minutes from Roberta and 30 minutes from Macon. This quiet area of East Crawford county is home to many large estates, and this tracts' rolling topography with good cover throughout make it a great opportunity for your new build! About half of this tract is covered in 5 year planted pines, the other half is a thick hardwood bottom. Features approximately 2,200+/- feet of total road frontage on Causey and Hamlin Road, a good trail system, plenty of great homesites, lot of deer markings, and a nice flowing creek. Call for a private showing! Do not enter property without permission from listing agent, property shown by appointment only. Licensed Georgia agent must be present when buyer is on property.