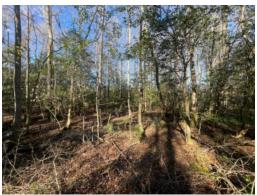

# 25.335+/- acres in Crawford County, Georgia

Ready for your New Construction! Mini-Farm acreage available on Hamlin Road just 10 minutes from Roberta and 30 minutes from Macon. This quiet area of East Crawford county is home to many large estates, and this tracts' rolling topography with good cover throughout make it a great opportunity for your new build! About half of this tract is covered in 5 year planted pines, the other half is a thick hardwood bottom. Features approximately 2,200+/- feet of total road frontage on Causey and Hamlin Road, a good trail system, plenty of great homesites, lot of deer markings, and a nice flowing creek. Call for a private showing! Do not enter property without permission from listing agent, property shown by appointment only. Licensed Georgia agent must be present when buyer is on property.