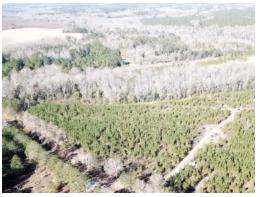

# 25.335+/- acres in Crawford County, Georgia

Ready for your New Construction! Mini-Farm acreage available on Hamlin Road just 10 minutes from Roberta and 30 minutes from Macon. This quiet area of East Crawford county is home to many large estates, and this tracts' rolling topography with good cover throughout make it a great opportunity for your new build! About half of this tract is covered in 5 year planted pines, the other half is a thick hardwood bottom. Features approximately 2,200+/- feet of total road frontage on Causey and Hamlin Road, a good trail system, plenty of great homesites, lot of deer markings, and a nice flowing creek. Call for a private showing! Do not enter property without permission from listing agent, property shown by appointment only. Licensed Georgia agent must be present when buyer is on property.