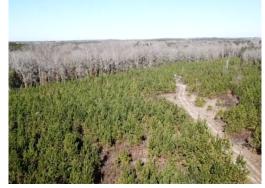

# 25.335+/- acres in Crawford County, Georgia

Ready for your New Construction! Mini-Farm acreage available on Hamlin Road just 10 minutes from Roberta and 30 minutes from Macon. This quiet area of East Crawford county is home to many large estates, and this tracts' rolling topography with good cover throughout make it a great opportunity for your new build! About half of this tract is covered in 5 year planted pines, the other half is a thick hardwood bottom. Features approximately 2,200+/- feet of total road frontage on Causey and Hamlin Road, a good trail system, plenty of great homesites, lot of deer markings, and a nice flowing creek. Call for a private showing! Do not enter property without permission from listing agent, property shown by appointment only. Licensed Georgia agent must be present when buyer is on property.