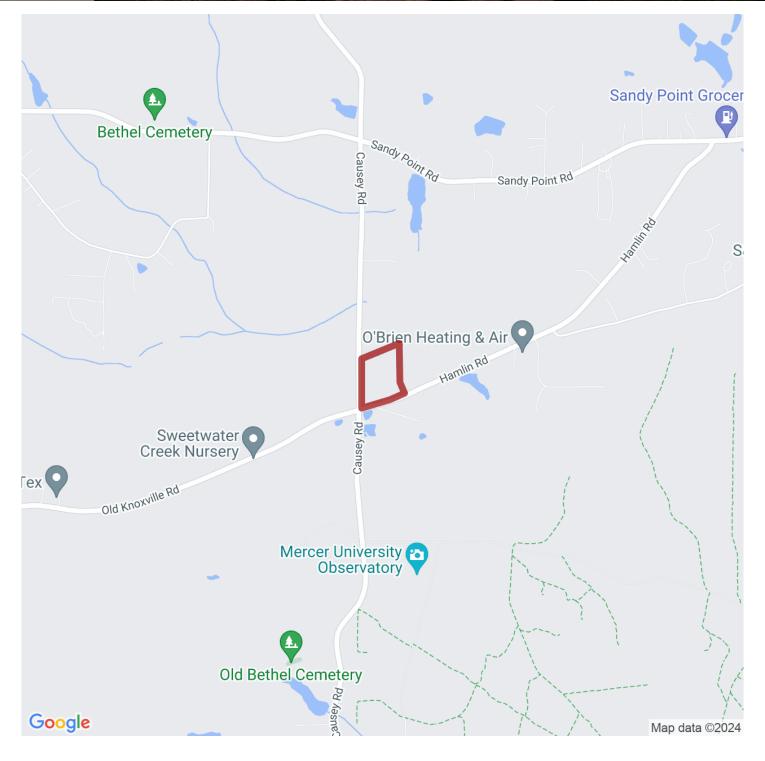

# 25.335+/- acres in Crawford County, Georgia

Ready for your New Construction! Mini-Farm acreage available on Hamlin Road just 10 minutes from Roberta and 30 minutes from Macon. This quiet area of East Crawford county is home to many large estates, and this tracts' rolling topography with good cover throughout make it a great opportunity for your new build! About half of this tract is covered in 5 year planted pines, the other half is a thick hardwood bottom. Features approximately 2,200+/- feet of total road frontage on Causey and Hamlin Road, a good trail system, plenty of great homesites, lot of deer markings, and a nice flowing creek. Call for a private showing! Do not enter property without permission from listing agent, property shown by appointment only. Licensed Georgia agent must be present when buyer is on property.

### Southeastern HAND GROUP

Causey Rd Fieldstone Hunting Preserve Hamlin Rd Hamlin Rd Stagecoach Ln Causey Rd Old Knoxville Rd **Coogl**e Map data ©2024

1-866-751-LAND