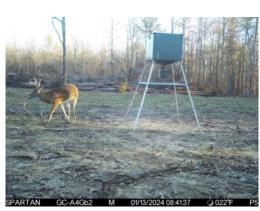

# 32+/- acres in Marion County, Alabama

This 32 acre tract is located in Marion County roughly 1 1/2 hours from Birmingham and 2 hours from Huntsville. This property has a mixed stand of hardwood timber and has recently had a new road, 1 acre greenfield, and shooting house installed. A large power line runs along the edge of the property allowing for multiple other greenfield and shooting house opportunities. Marion County is known for great hunting opportunities and there is an abundant amount of wildlife on the property including both deer and turkey. This property would make a great small hunting tract or get away. With over 2,200 feet of road frontage and power available at the road there are multiple places for a home or camp site. More photos coming soon. Call Josh today to schedule a showing on this tract!