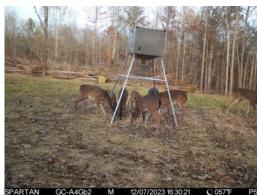

# 32+/- acres in Marion County, Alabama

This 32 acre tract is located in Marion County roughly 1 1/2 hours from Birmingham and 2 hours from Huntsville. This property has a mixed stand of hardwood timber and has recently had a new road, 1 acre greenfield, and shooting house installed. A large power line runs along the edge of the property allowing for multiple other greenfield and shooting house opportunities. Marion County is known for great hunting opportunities and there is an abundant amount of wildlife on the property including both deer and turkey. This property would make a great small hunting tract or get away. With over 2,200 feet of road frontage and power available at the road there are multiple places for a home or camp site. More photos coming soon. Call Josh today to schedule a showing on this tract!