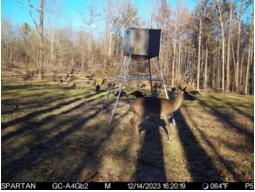

# 32+/- acres in Marion County, Alabama

This 32 acre tract is located in Marion County roughly 1 1/2 hours from Birmingham and 2 hours from Huntsville. This property has a mixed stand of hardwood timber and has recently had a new road, 1 acre greenfield, and shooting house installed. A large power line runs along the edge of the property allowing for multiple other greenfield and shooting house opportunities. Marion County is known for great hunting opportunities and there is an abundant amount of wildlife on the property including both deer and turkey. This property would make a great small hunting tract or get away. With over 2,200 feet of road frontage and power available at the road there are multiple places for a home or camp site. More photos coming soon. Call Josh today to schedule a showing on this tract!