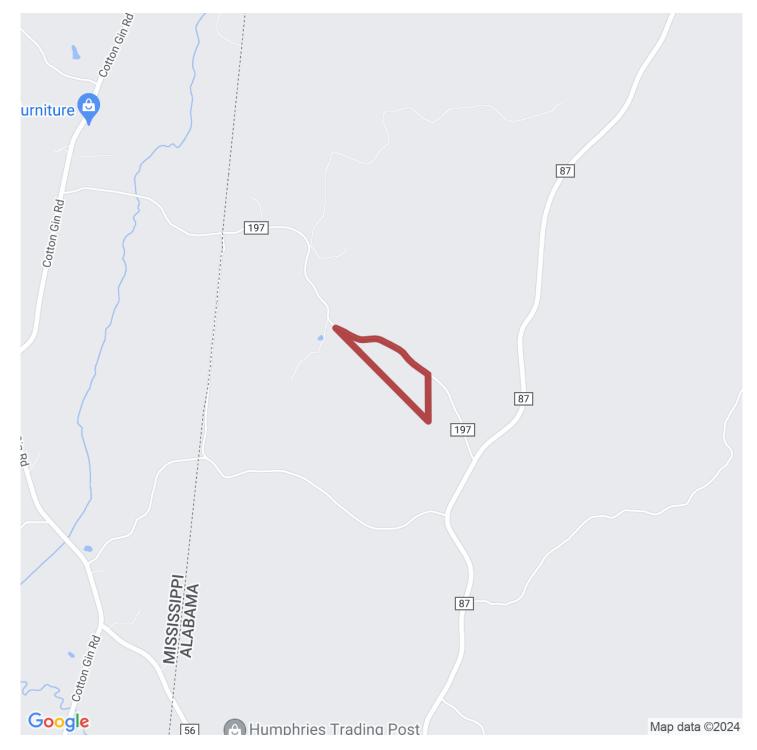

# 32+/- acres in Marion County, Alabama

This 32 acre tract is located in Marion County roughly 1 1/2 hours from Birmingham and 2 hours from Huntsville. This property has a mixed stand of hardwood timber and has recently had a new road, 1 acre greenfield, and shooting house installed. A large power line runs along the edge of the property allowing for multiple other greenfield and shooting house opportunities. Marion County is known for great hunting opportunities and there is an abundant amount of wildlife on the property including both deer and turkey. This property would make a great small hunting tract or get away. With over 2,200 feet of road frontage and power available at the road there are multiple places for a home or camp site. More photos coming soon. Call Josh today to schedule a showing on this tract!