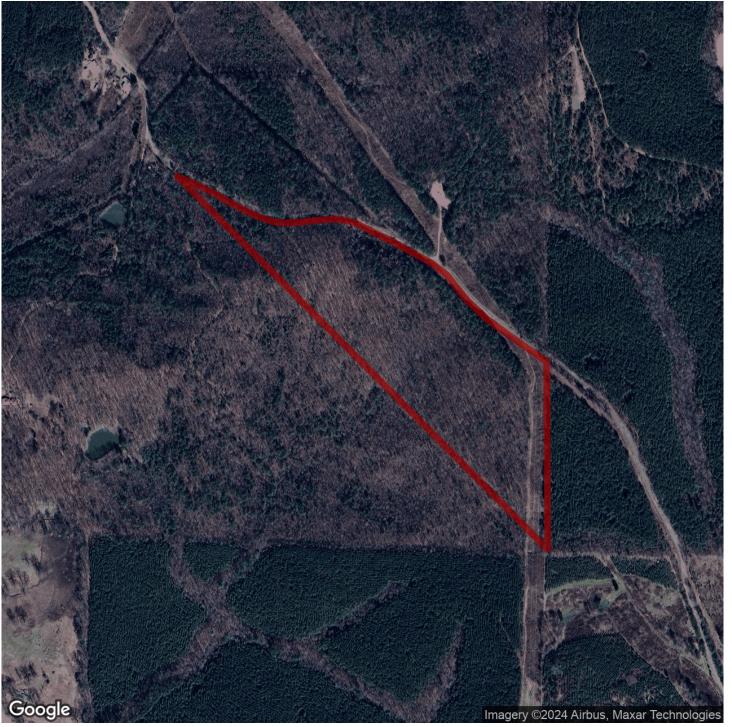

# 32+/- acres in Marion County, Alabama

This 32 acre tract is located in Marion County roughly 1 1/2 hours from Birmingham and 2 hours from Huntsville. This property has a mixed stand of hardwood timber and has recently had a new road, 1 acre greenfield, and shooting house installed. A large power line runs along the edge of the property allowing for multiple other greenfield and shooting house opportunities. Marion County is known for great hunting opportunities and there is an abundant amount of wildlife on the property including both deer and turkey. This property would make a great small hunting tract or get away. With over 2,200 feet of road frontage and power available at the road there are multiple places for a home or camp site. More photos coming soon. Call Josh today to schedule a showing on this tract!