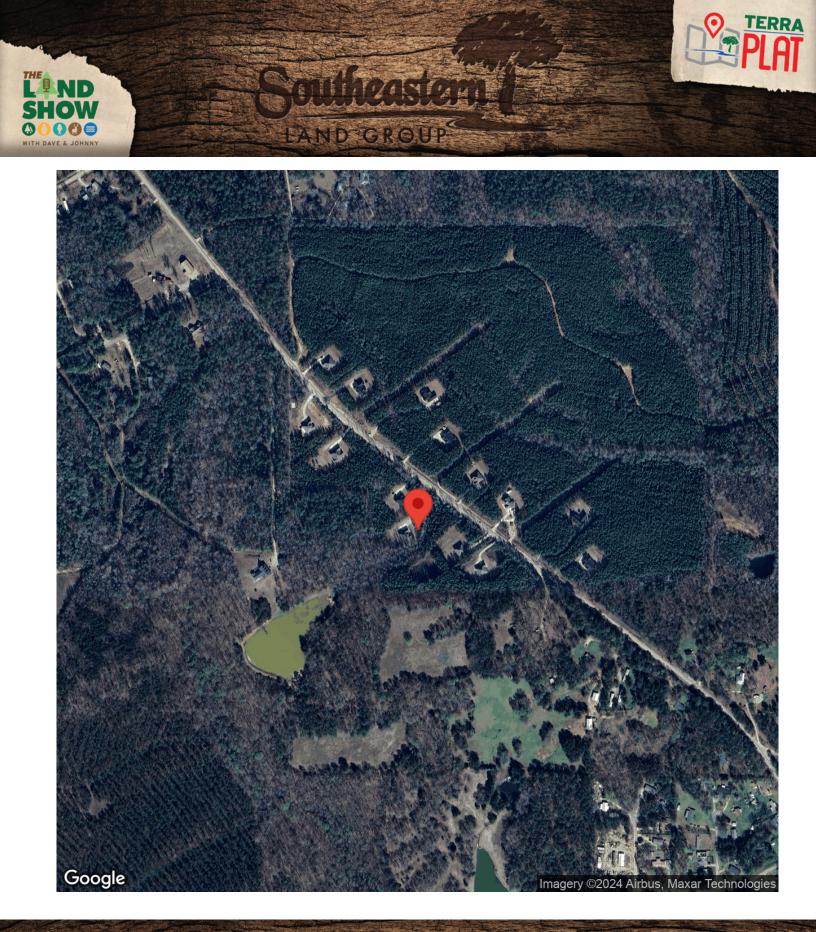

# 2.87+/- acres in Lee County, Alabama

1.1.70 414

LAND GROUP

Take a look at this practically brand new home located in the highly desirable Ridge Grove Farms. This 4 bed 2 bath comes with a great open floor plan and high ceilings. The living room also features an electric fireplace with accent walls and custom cabinetry in the kitchen. This homes master bedroom is very spacious and its master bath comes with a garden tub and a large shower featuring double shower heads. Having four bedrooms is a bonus that gives you the option of creating an at home office space if you desire. As for the outside you are sitting comfortably on almost 3 acres with both front and back porches. It is very peaceful and a perfect place for entertaining outdoors or a great place for kids to play outside. This is a perfect place to live for those seeking both new modern construction as well as the quiet relaxing feeling of being located just outside of town convenient to Opelika, Columbus, and Auburn