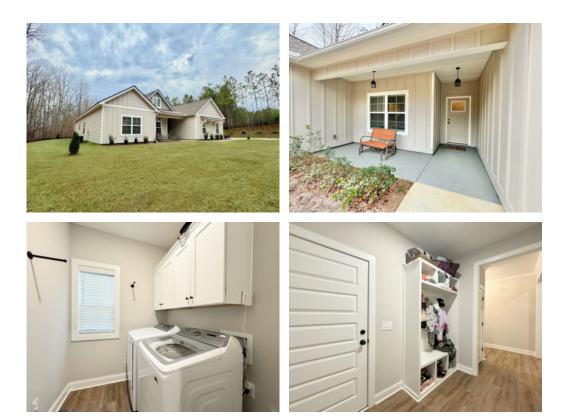

# 2.87+/- acres in Lee County, Alabama

1.1.70 414

LAND GROUP

Take a look at this practically brand new home located in the highly desirable Ridge Grove Farms. This 4 bed 2 bath comes with a great open floor plan and high ceilings. The living room also features an electric fireplace with accent walls and custom cabinetry in the kitchen. This homes master bedroom is very spacious and its master bath comes with a garden tub and a large shower featuring double shower heads. Having four bedrooms is a bonus that gives you the option of creating an at home office space if you desire. As for the outside you are sitting comfortably on almost 3 acres with both front and back porches. It is very peaceful and a perfect place for entertaining outdoors or a great place for kids to play outside. This is a perfect place to live for those seeking both new modern construction as well as the quiet relaxing feeling of being located just outside of town convenient to Opelika, Columbus, and Auburn