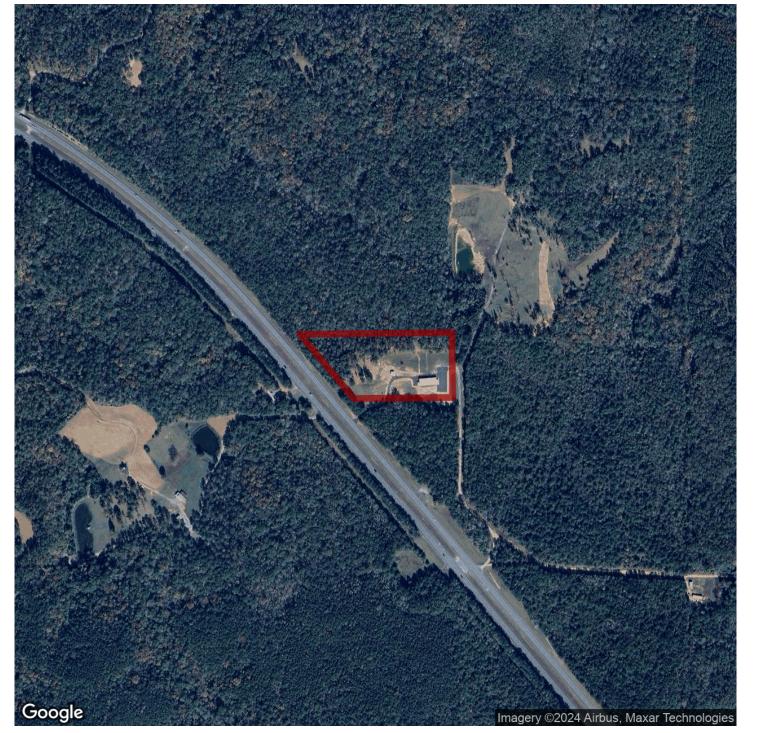

### 6.98+/- acres in Coosa County, Alabama

This property, in a potentially tax advantaged Opportunity Zone, is a rare opportunity for available commercial property on Hwy 280! This jewel is just a few miles north of Alexander City, and only a short distance from the Kellyton Industrial Park where the new graphite processing plant will be located. The 40' x 100' commercial building (with a 12' x 20' storage building attached to the rear) is a blank slate and ready for you to customize for your needs. The parking lot with plenty of parking has been recently paved. The 18' x 18' small building has many potential uses, including as an office. Power and water are on site, along with a 1000-gallon propane tank.

### The Bronze Stag in the photos is not included with the price listed.

Paved drive from 280, with limestone rocks placed to avoid erosion

Conduit run for a private electric gate Solar power to the gate available from solar units and batteries on small building

A 1,000 gallon LP tank piped to buildings and ready for back-up generator. Underground electrical Large Building

Completely gutted New 400 amp service with full generator switching New septic system Ready for multiple bathrooms Prepped for kitchen if desired. Paved parking area with large capacity Thick slab will suit many commercial applications Many options for commercial applications from machine shop to event venue