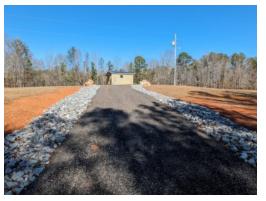

A 1,000 gallon LP tank piped to buildings and ready for back-up generator. Underground electrical Large Building

Completely gutted New 400 amp service with full generator switching New septic system Ready for multiple bathrooms Prepped for kitchen if desired. Paved parking area with large capacity Thick slab will suit many commercial applications Many options for commercial applications from machine shop to event venue

# SOULDWINE STATE

**Small Building** 

Potential for use as an office and many other possibilities New septic tank On-demand hot water Full solar power for on or off-grid New 30 amp service Mini split Installed