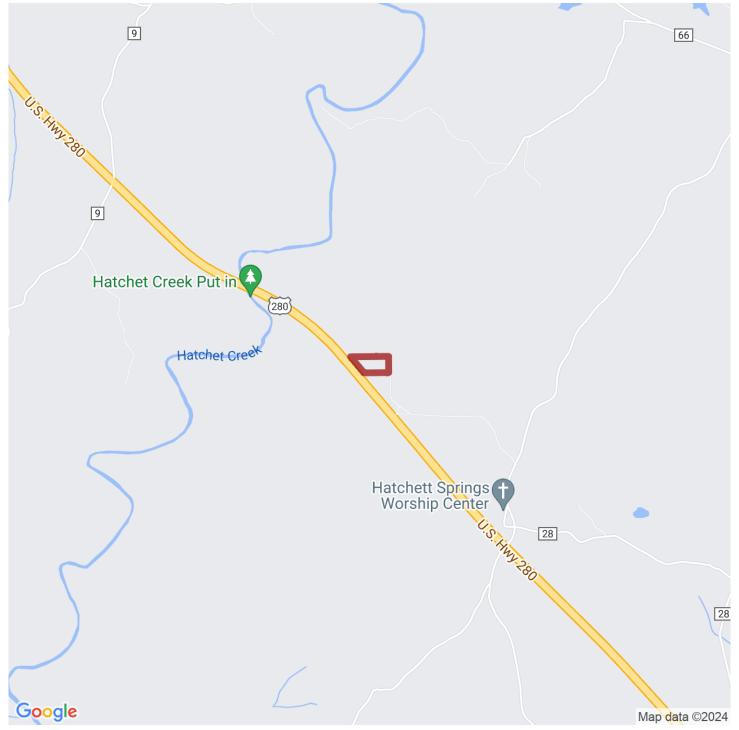

### 6.98+/- acres in Coosa County, Alabama

This property, in a potentially tax advantaged Opportunity Zone, is a rare opportunity for available commercial property on Hwy 280! This jewel is just a few miles north of Alexander City, and only a short distance from the Kellyton Industrial Park where the new graphite processing plant will be located. The 40' x 100' commercial building (with a 12' x 20' storage building attached to the rear) is a blank slate and ready for you to customize for your needs. The parking lot with plenty of parking has been recently paved. The 18' x 18' small building has many potential uses, including as an office. Power and water are on site, along with a 1000-gallon propane tank.