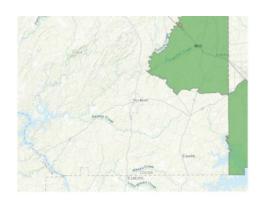

### 6.98+/- acres in Coosa County, Alabama

This property, in a potentially tax advantaged Opportunity Zone, is a rare opportunity for available commercial property on Hwy 280! This jewel is just a few miles north of Alexander City, and only a short distance from the Kellyton Industrial Park where the new graphite processing plant will be located. The 40' x 100' commercial building (with a 12' x 20' storage building attached to the rear) is a blank slate and ready for you to customize for your needs. The parking lot with plenty of parking has been recently paved. The 18' x 18' small building has many potential uses, including as an office. Power and water are on site, along with a 1000-gallon propane tank.