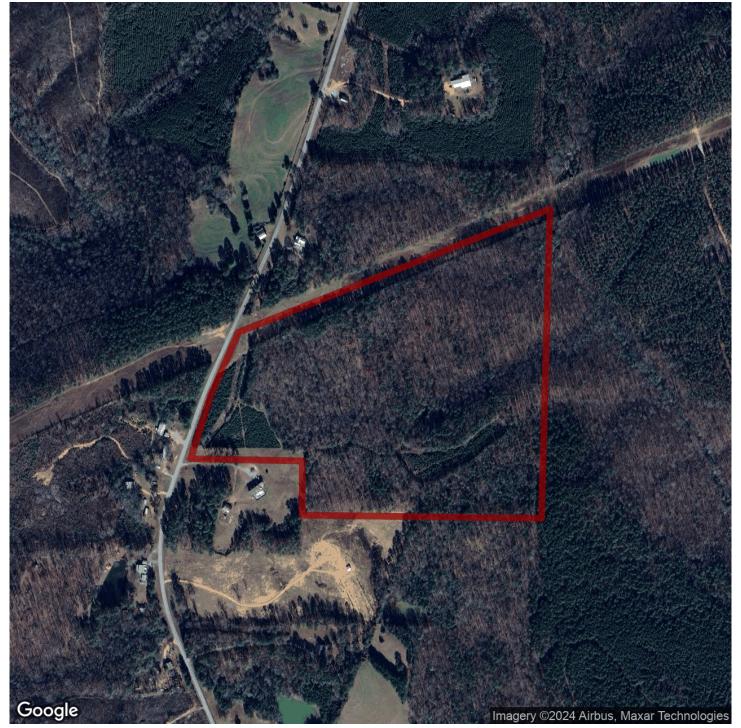

### 58+/- acres in Randolph County, Alabama

PRICE REDUCED! Here is your chance to own a rare and beautiful tract in Randolph County, AL! This tract is a true untouched gem, full of big majestic hardwoods. These large hardwoods cover most of the tract and consist of a good variety of hardwoods including large amounts of big white oaks scattered across the property. There are also a few stands of large pines, as well as some smaller pines in select areas as well. This diverse and fruitful habitat creates a haven for wildlife where deer and turkeys are plentiful! Not only is this tract a superior hunting/recreation tract, it also offers several homesites to build your custom built home on this one of a kind property. This tract is ready to enjoy with power and water readily available and easy to access on a paved county road.

This tract is located approximately 3 miles outside of Roanoke with Wedowee and Woodland nearby. It would be approximately 45 minutes North of Auburn and an hour and a half from Atlanta, Birmingham and Montgomery. Reach out to Luke Rice or Spencer Loveless to see this great tract today!