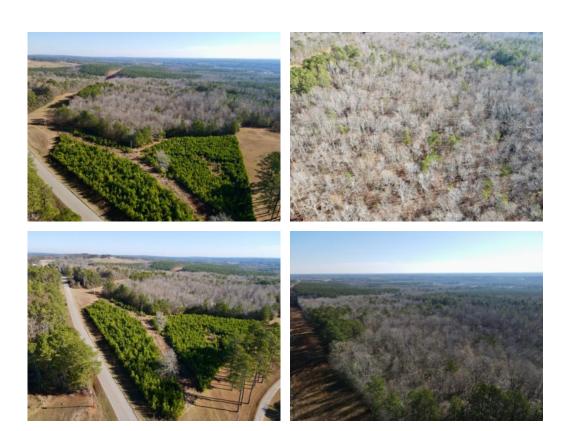

### 58+/- acres in Randolph County, Alabama

PRICE REDUCED! Here is your chance to own a rare and beautiful tract in Randolph County, AL! This tract is a true untouched gem, full of big majestic hardwoods. These large hardwoods cover most of the tract and consist of a good variety of hardwoods including large amounts of big white oaks scattered across the property. There are also a few stands of large pines, as well as some smaller pines in select areas as well. This diverse and fruitful habitat creates a haven for wildlife where deer and turkeys are plentiful! Not only is this tract a superior hunting/recreation tract, it also offers several homesites to build your custom built home on this one of a kind property. This tract is ready to enjoy with power and water readily available and easy to access on a paved county road.

This tract is located approximately 3 miles outside of Roanoke with Wedowee and Woodland nearby. It would be approximately 45 minutes North of Auburn and an hour and a half from Atlanta, Birmingham and Montgomery. Reach out to Luke Rice or Spencer Loveless to see this great tract today!