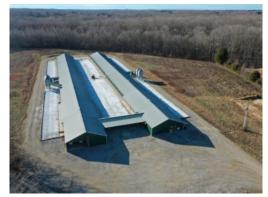

# 12+/- acres in Lawrence County, Tennessee

Clifton Farm – Aviagen GP Farm Lawrence Co, TN

Clifton Farm is an Aviagen Breeder Hen Farm located near Leoma, TN in Lawrence County. This farm has two 40×400 (production space) houses on 12+/- acres of land. This farm was built in 2016. The farm supplies hatching eggs that are the grandparent breeding stock for the Broiler industry. This farm has grossed around \$220,000 - \$230,000 per year (Square Footage Pay and Bonus Pay). The farm is paid per square foot with the opportunity for bonuses on each flock. Annual operating expenses have been around \$55,000 annually (Labor, Utilities, Insurance). This farm has great cash flow and is a great set up for a family operation.

The farm is set up to be a totally bio secure environment for the birds. These houses are solid side walls, 8 tunnel fans, bi fold back door, Hired Hand Controllers, Wood Slats, Concrete Floors, Curbed walls, Security fence with electric rodent control and a concrete footer, bio security gravel belt, Dutchman Chain Hen Feeders, Dutchman Pan Rooster Feeders, Incinerator for mortality disposal, well and city water, one climate controlled egg room, men's and women's wash down showers, bathrooms, and feed scale rooms.