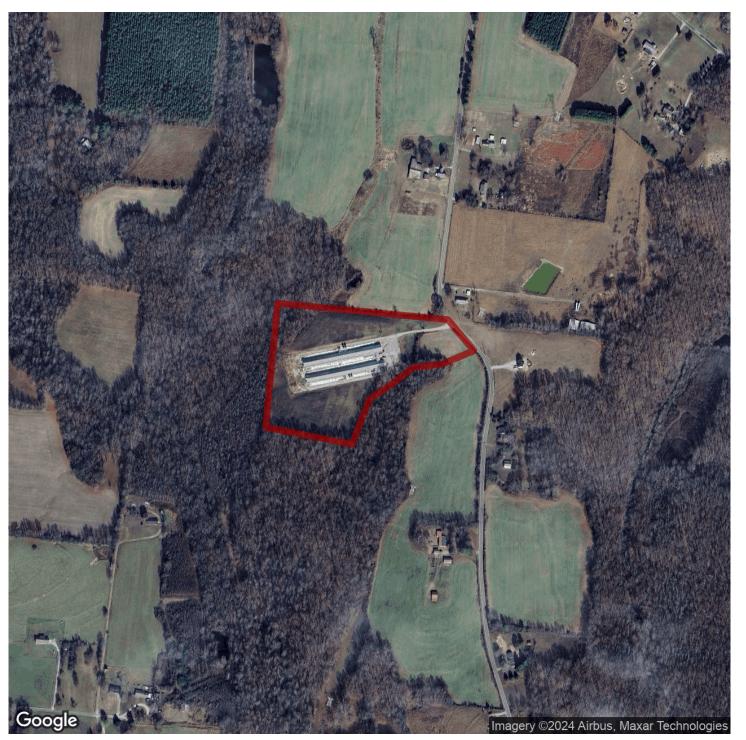

# 12+/- acres in Lawrence County, Tennessee

Clifton Farm – Aviagen GP Farm Lawrence Co, TN

Clifton Farm is an Aviagen Breeder Hen Farm located near Leoma, TN in Lawrence County. This farm has two 40×400 (production space) houses on 12+/- acres of land. This farm was built in 2016. The farm supplies hatching eggs that are the grandparent breeding stock for the Broiler industry. This farm has grossed around \$220,000 - \$230,000 per year (Square Footage Pay and Bonus Pay). The farm is paid per square foot with the opportunity for bonuses on each flock. Annual operating expenses have been around \$55,000 annually (Labor, Utilities, Insurance). This farm has great cash flow and is a great set up for a family operation.

The farm is set up to be a totally bio secure environment for the birds. These houses are solid side walls, 8 tunnel fans, bi fold back door, Hired Hand Controllers, Wood Slats, Concrete Floors, Curbed walls, Security fence with electric rodent control and a concrete footer, bio security gravel belt, Dutchman Chain Hen Feeders, Dutchman Pan Rooster Feeders, Incinerator for mortality disposal, well and city water, one climate controlled egg room, men's and women's wash down showers, bathrooms, and feed scale rooms.

The farm has 12+/- acres which has several nice home sites. Most of the land is open.

Poultry farms are biosecure facilities. Absolutely no visits to the farm without an appointment. All potential purchasers must be prequalified with the PoultrySouth Team prior to scheduling a farm visit. Agents: The PoultrySouth Team at Southeastern Land Group offers Broker Participation for those agents wishing to bring a buyer to any of the farms we have listed. Reach out by email and request the Broker Participation Agreement.