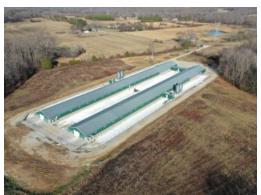

# 12+/- acres in Lawrence County, Tennessee

Clifton Farm – Aviagen GP Farm Lawrence Co, TN

Clifton Farm is an Aviagen Breeder Hen Farm located near Leoma, TN in Lawrence County. This farm has two 40×400 (production space) houses on 12+/- acres of land. This farm was built in 2016. The farm supplies hatching eggs that are the grandparent breeding stock for the Broiler industry. This farm has grossed around \$220,000 - \$230,000 per year (Square Footage Pay and Bonus Pay). The farm is paid per square foot with the opportunity for bonuses on each flock. Annual operating expenses have been around \$55,000 annually (Labor, Utilities, Insurance). This farm has great cash flow and is a great set up for a family operation.

The farm has 12+/- acres which has several nice home sites. Most of the land is open.

Poultry farms are biosecure facilities. Absolutely no visits to the farm without an appointment. All potential purchasers must be prequalified with the PoultrySouth Team prior to scheduling a farm visit. Agents: The PoultrySouth Team at Southeastern Land Group offers Broker Participation for those agents wishing to bring a buyer to any of the farms we have listed. Reach out by email and request the Broker Participation Agreement.