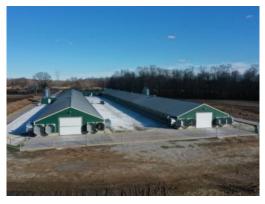

# 12+/- acres in Lawrence County, Tennessee

Clifton Farm – Aviagen GP Farm Lawrence Co, TN

Clifton Farm is an Aviagen Breeder Hen Farm located near Leoma, TN in Lawrence County. This farm has two 40×400 (production space) houses on 12+/- acres of land. This farm was built in 2016. The farm supplies hatching eggs that are the grandparent breeding stock for the Broiler industry. This farm has grossed around \$220,000 - \$230,000 per year (Square Footage Pay and Bonus Pay). The farm is paid per square foot with the opportunity for bonuses on each flock. Annual operating expenses have been around \$55,000 annually (Labor, Utilities, Insurance). This farm has great cash flow and is a great set up for a family operation.

The farm is set up to be a totally bio secure environment for the birds. These houses are solid side walls, 8 tunnel fans, bi fold back door, Hired Hand Controllers, Wood Slats, Concrete Floors, Curbed walls, Security fence with electric rodent control and a concrete footer, bio security gravel belt, Dutchman Chain Hen Feeders, Dutchman Pan Rooster Feeders, Incinerator for mortality disposal, well and city water, one climate controlled egg room, men's and women's wash down showers, bathrooms, and feed scale rooms.