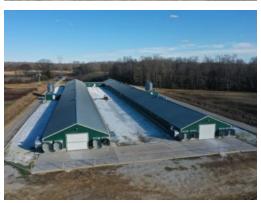

# 12+/- acres in Lawrence County, Tennessee

Clifton Farm – Aviagen GP Farm Lawrence Co, TN

Clifton Farm is an Aviagen Breeder Hen Farm located near Leoma, TN in Lawrence County. This farm has two 40×400 (production space) houses on 12+/- acres of land. This farm was built in 2016. The farm supplies hatching eggs that are the grandparent breeding stock for the Broiler industry. This farm has grossed around \$220,000 - \$230,000 per year (Square Footage Pay and Bonus Pay). The farm is paid per square foot with the opportunity for bonuses on each flock. Annual operating expenses have been around \$55,000 annually (Labor, Utilities, Insurance). This farm has great cash flow and is a great set up for a family operation.

The farm is set up to be a totally bio secure environment for the birds. These houses are solid side walls, 8 tunnel fans, bi fold back door, Hired Hand Controllers, Wood Slats, Concrete Floors, Curbed walls, Security fence with electric rodent control and a concrete footer, bio security gravel belt, Dutchman Chain Hen Feeders, Dutchman Pan Rooster Feeders, Incinerator for mortality disposal, well and city water, one climate controlled egg room, men's and women's wash down showers, bathrooms, and feed scale rooms.