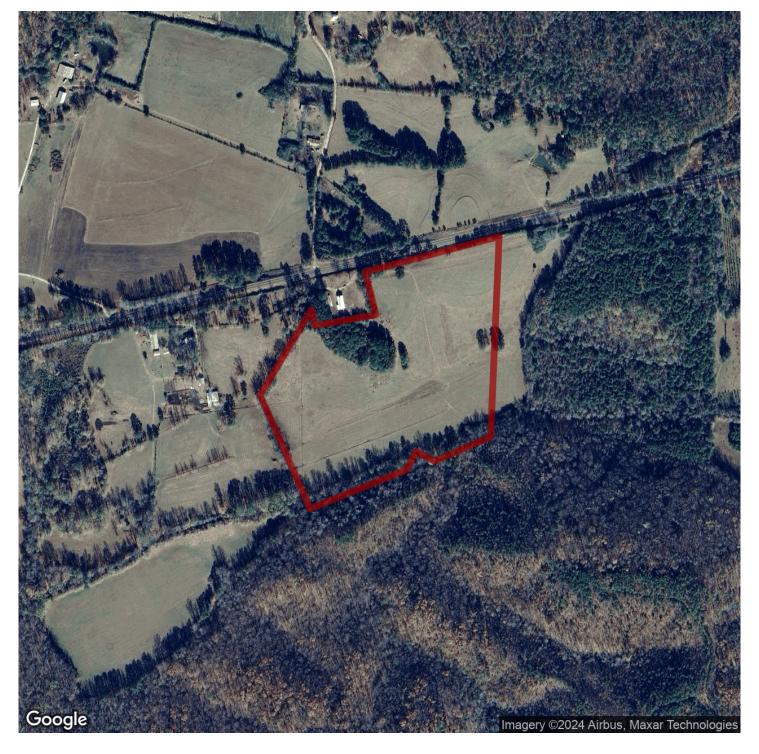

# 29.6+/- acres in Clay County, Alabama

Looking for a place to call home, or a place to get away on the weekends? This beautiful 26 acre tract can be just that. The property is mostly all open pastureland with a gentle slope from North to South into the flat fertile creek bottoms. Moss Rock Branch is a year round creek that flows along the southern border of the property. This property has road frontage on Hwy 148 between Millerville and Sylacauga where county water and power are accessible. Sylacauga is only about 10 minutes away and Birmingham is about 1 hour away.