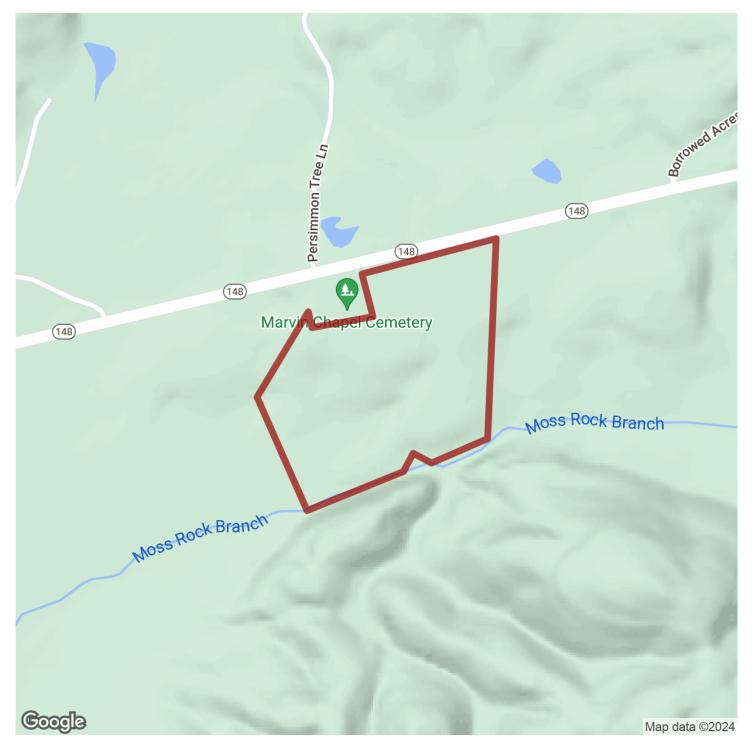

# 29.6+/- acres in Clay County, Alabama

Looking for a place to call home, or a place to get away on the weekends? This beautiful 26 acre tract can be just that. The property is mostly all open pastureland with a gentle slope from North to South into the flat fertile creek bottoms. Moss Rock Branch is a year round creek that flows along the southern border of the property. This property has road frontage on Hwy 148 between Millerville and Sylacauga where county water and power are accessible. Sylacauga is only about 10 minutes away and Birmingham is about 1 hour away.