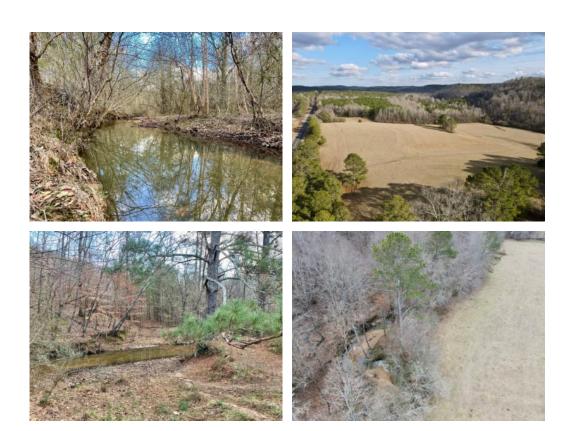

# 29.6+/- acres in Clay County, Alabama

Looking for a place to call home, or a place to get away on the weekends? This beautiful 26 acre tract can be just that. The property is mostly all open pastureland with a gentle slope from North to South into the flat fertile creek bottoms. Moss Rock Branch is a year round creek that flows along the southern border of the property. This property has road frontage on Hwy 148 between Millerville and Sylacauga where county water and power are accessible. Sylacauga is only about 10 minutes away and Birmingham is about 1 hour away.