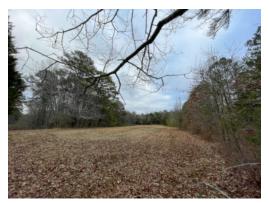

#### 5+/- acres in Dade County, Georgia

Unrestricted 4.95-acre tract in Dade County, GA ideal for a mini farm, nice country home, duplexes, or develop into several RV lots. Partially fenced, mature hardwoods and an existing livestock pond are included on this tract. Located 8 minutes from interstate I-59 and only 25 minutes from downtown Chattanooga, TN. This tract has over 320' or road frontage on Lyman Daniel Road and an additional deeded easement to the back side of the property (will need surveyed and road work to be usable). Electricity, water, and fiber optic all available at the road. Recent survey completed; 2 tracts are included to make up this 4.95 acres.