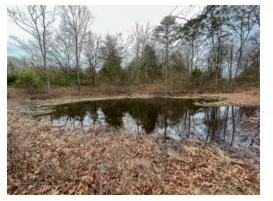

#### 5+/- acres in Dade County, Georgia

Unrestricted 4.95-acre tract in Dade County, GA ideal for a mini farm, nice country home, duplexes, or develop into several RV lots. Partially fenced, mature hardwoods and an existing livestock pond are included on this tract. Located 8 minutes from interstate I-59 and only 25 minutes from downtown Chattanooga, TN. This tract has over 320' or road frontage on Lyman Daniel Road and an additional deeded easement to the back side of the property (will need surveyed and road work to be usable). Electricity, water, and fiber optic all available at the road. Recent survey completed; 2 tracts are included to make up this 4.95 acres.