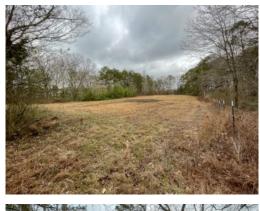

#### 5+/- acres in Dade County, Georgia

Unrestricted 4.95-acre tract in Dade County, GA ideal for a mini farm, nice country home, duplexes, or develop into several RV lots. Partially fenced, mature hardwoods and an existing livestock pond are included on this tract. Located 8 minutes from interstate I-59 and only 25 minutes from downtown Chattanooga, TN. This tract has over 320' or road frontage on Lyman Daniel Road and an additional deeded easement to the back side of the property (will need surveyed and road work to be usable). Electricity, water, and fiber optic all available at the road. Recent survey completed; 2 tracts are included to make up this 4.95 acres.