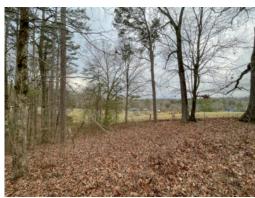

#### 5+/- acres in Dade County, Georgia

Unrestricted 4.95-acre tract in Dade County, GA ideal for a mini farm, nice country home, duplexes, or develop into several RV lots. Partially fenced, mature hardwoods and an existing livestock pond are included on this tract. Located 8 minutes from interstate I-59 and only 25 minutes from downtown Chattanooga, TN. This tract has over 320' or road frontage on Lyman Daniel Road and an additional deeded easement to the back side of the property (will need surveyed and road work to be usable). Electricity, water, and fiber optic all available at the road. Recent survey completed; 2 tracts are included to make up this 4.95 acres.