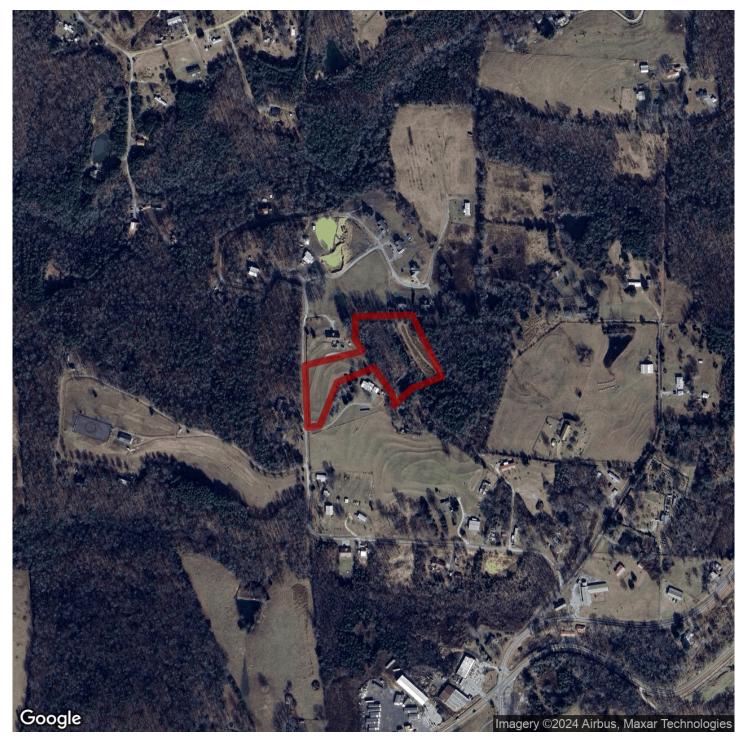

#### 5+/- acres in Dade County, Georgia

Unrestricted 4.95-acre tract in Dade County, GA ideal for a mini farm, nice country home, duplexes, or develop into several RV lots. Partially fenced, mature hardwoods and an existing livestock pond are included on this tract. Located 8 minutes from interstate I-59 and only 25 minutes from downtown Chattanooga, TN. This tract has over 320' or road frontage on Lyman Daniel Road and an additional deeded easement to the back side of the property (will need surveyed and road work to be usable). Electricity, water, and fiber optic all available at the road. Recent survey completed; 2 tracts are included to make up this 4.95 acres.