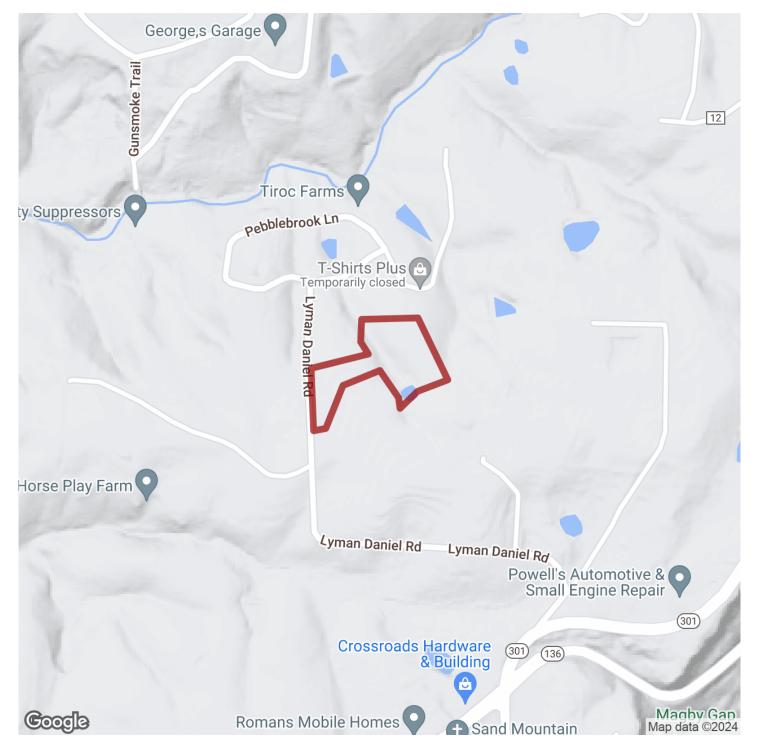

#### 5+/- acres in Dade County, Georgia

Unrestricted 4.95-acre tract in Dade County, GA ideal for a mini farm, nice country home, duplexes, or develop into several RV lots. Partially fenced, mature hardwoods and an existing livestock pond are included on this tract. Located 8 minutes from interstate I-59 and only 25 minutes from downtown Chattanooga, TN. This tract has over 320' or road frontage on Lyman Daniel Road and an additional deeded easement to the back side of the property (will need surveyed and road work to be usable). Electricity, water, and fiber optic all available at the road. Recent survey completed; 2 tracts are included to make up this 4.95 acres.

Local attractions include:

Cloudland Canyon State Park

DeSoto State Park

McLemore Club

Chattanooga attractions include, Ruby Falls, the Tennessee Aquarium, the Chattanooga Lookouts, and so much more.

Contact Travis Daniel at 423-718-7558 for more information