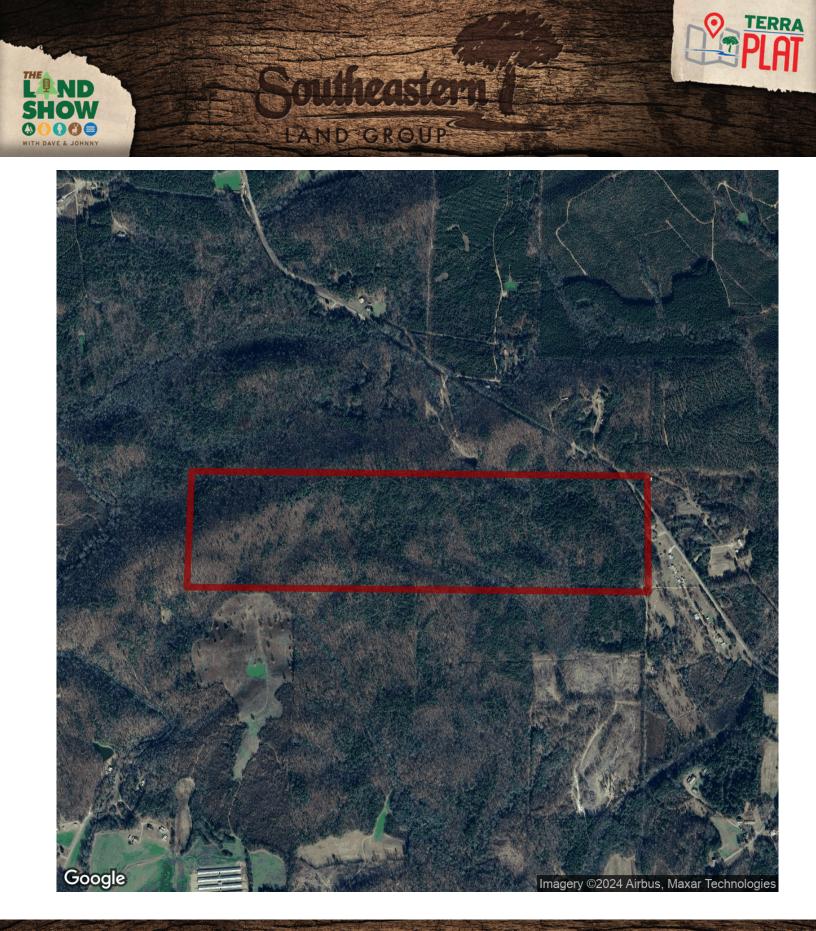

## 160+/- acres in Clay County, Alabama

This beautiful timberland tract consists of 160 acres of Pine/Hardwood mixed timber. It is an excellent hunting and recreational property, that has been its primary use in the past. There are a couple of small creeks/springs, dense timber, and rolling hills throughout this tract making it abundant with wildlife. The property has paved road frontage on Mack Crawford Rd Near the Bluff Springs community. This property is shown by appointment only. Contact a listing agent for more info.