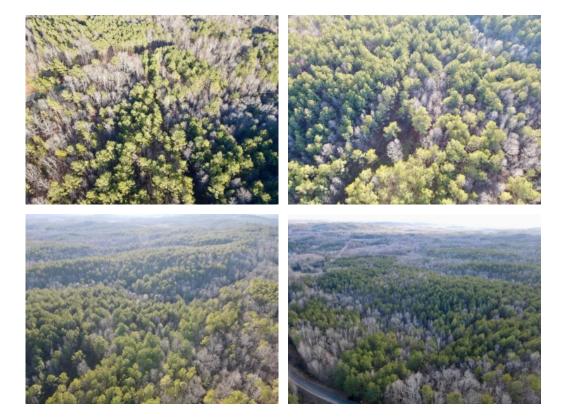

## 160+/- acres in Clay County, Alabama

This beautiful timberland tract consists of 160 acres of Pine/Hardwood mixed timber. It is an excellent hunting and recreational property, that has been its primary use in the past. There are a couple of small creeks/springs, dense timber, and rolling hills throughout this tract making it abundant with wildlife. The property has paved road frontage on Mack Crawford Rd Near the Bluff Springs community. This property is shown by appointment only. Contact a listing agent for more info.