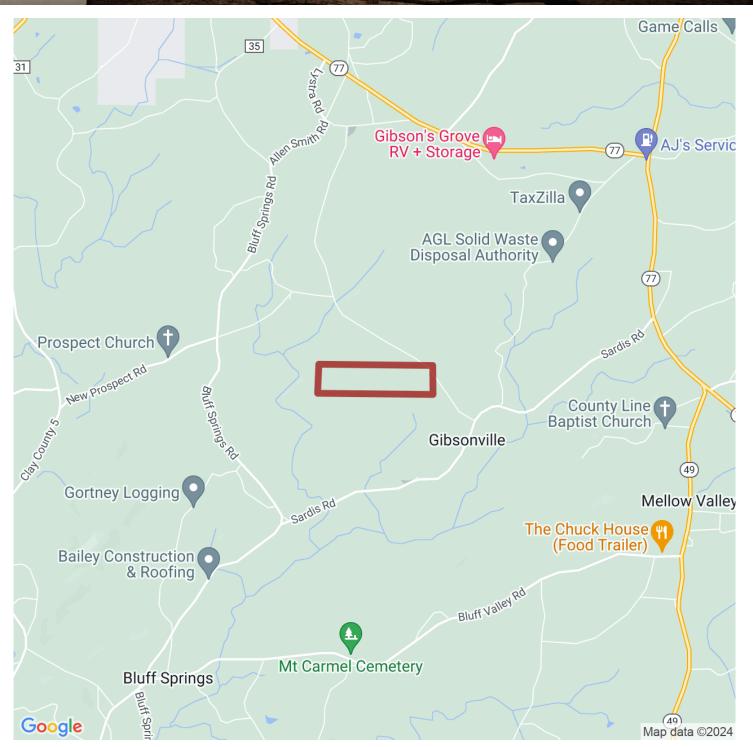

## 160+/- acres in Clay County, Alabama

This beautiful timberland tract consists of 160 acres of Pine/Hardwood mixed timber. It is an excellent hunting and recreational property, that has been its primary use in the past. There are a couple of small creeks/springs, dense timber, and rolling hills throughout this tract making it abundant with wildlife. The property has paved road frontage on Mack Crawford Rd Near the Bluff Springs community. This property is shown by appointment only. Contact a listing agent for more info.