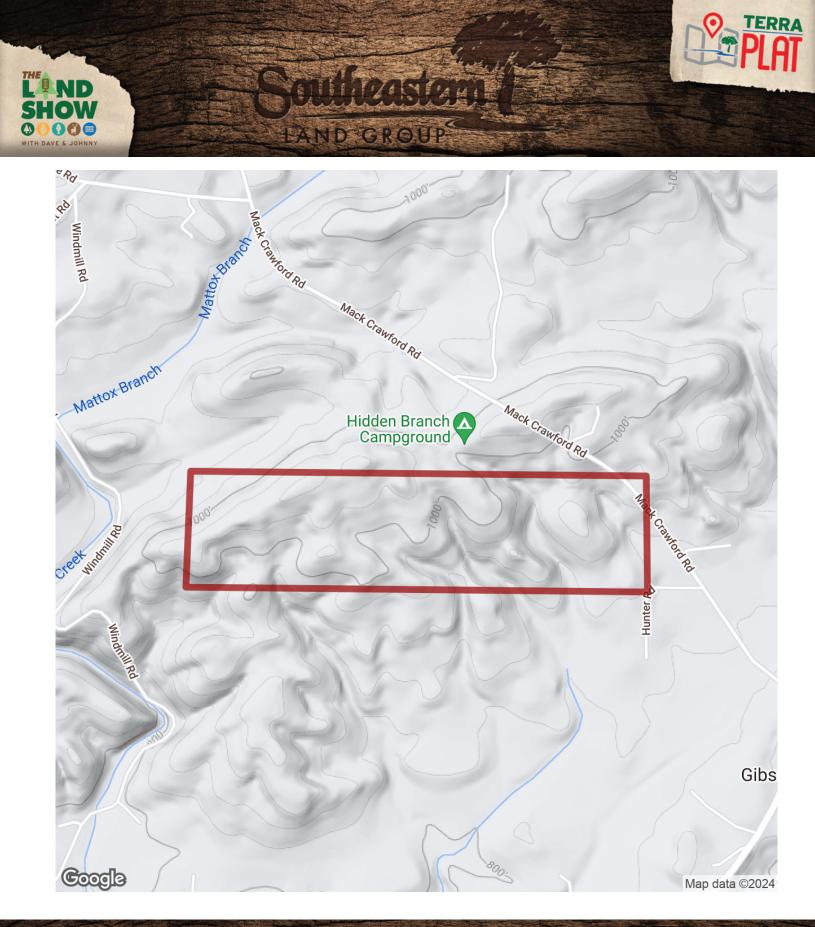

## 160+/- acres in Clay County, Alabama

This beautiful timberland tract consists of 160 acres of Pine/Hardwood mixed timber. It is an excellent hunting and recreational property, that has been its primary use in the past. There are a couple of small creeks/springs, dense timber, and rolling hills throughout this tract making it abundant with wildlife. The property has paved road frontage on Mack Crawford Rd Near the Bluff Springs community. This property is shown by appointment only. Contact a listing agent for more info.