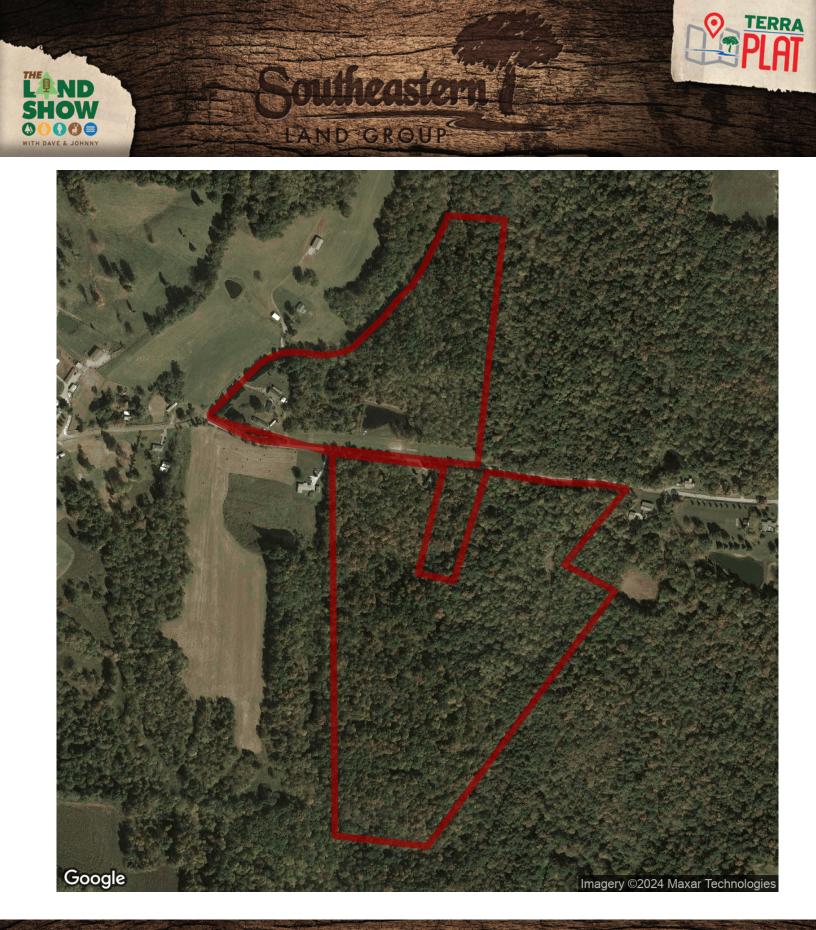

## 77+/- acres in Hancock County, Kentucky

1.170 712

LAND GROUP

Located just outside of Hawesville, KY, sits a house that consists of two stories. Built in 1994, the main level has 3 bedrooms a living room, dining, and kitchen areas. Downstairs you will find a finished basement with additional living space including a laundry room, full kitchen, dining area, and living room. The home has 2 driveways, you can turn onto HWY 2181 or the other drive is connected to Baker Lane. This property is approximately 8-10 minutes to Hawesville, and less than 30 minutes to Owensboro. There is 2 large shops/garages located next to the home, consisting of a 64'x30' shop that has a concrete floor, and a 84'x24' that has a concrete floor in the center. There is also a 24'x20' garage/storage shed.

The home is heated by natural gas. As a backup power supply there is a whole home 22KW Generac generator that automatically kicks on if the power ever goes out. The property is split by Baker lane. The tract with the house is 25+/- acres and the tract across the road from it is +/-52 acres. This property is mostly wooded with some open grass next to the road on the home side. There is plenty of wildlife on the property with whitetail deer, turkeys and squirrels frequenting the property. With the pond being located on the property, there is plenty of outdoor activities! There are established trails to take a ride on a sxs, atv or golf cart as well! If you enjoy outdoor activities such as hunting, fishing, or simply lounging, this property id for you!