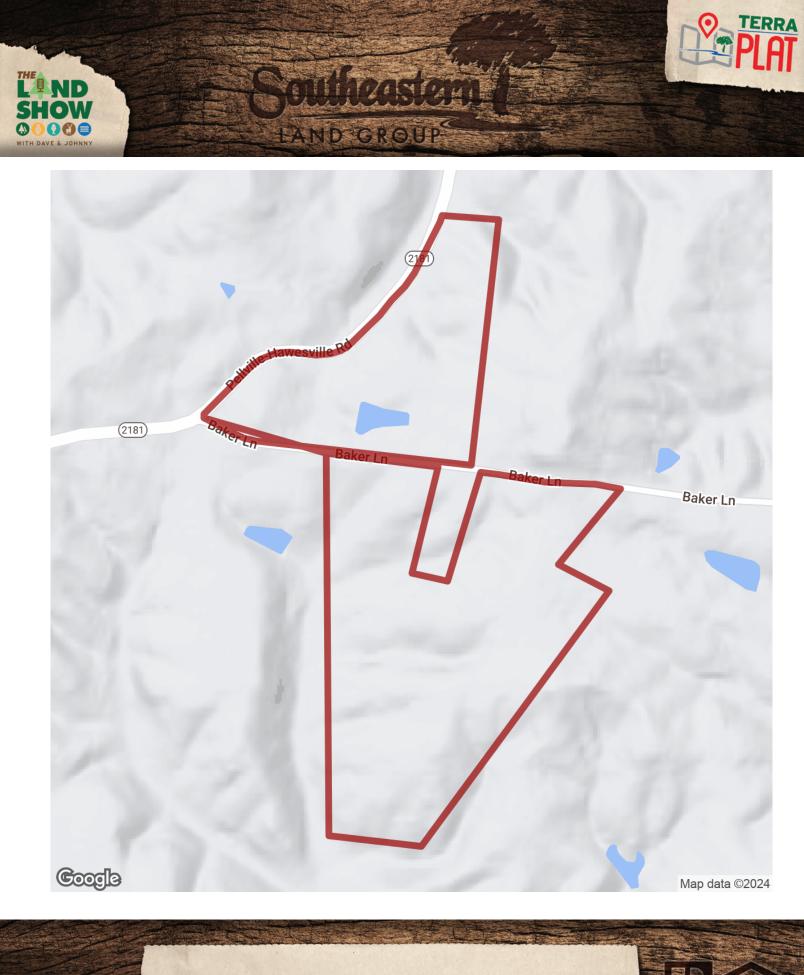

## 77+/- acres in Hancock County, Kentucky

1.170 712

LAND GROUP

Located just outside of Hawesville, KY, sits a house that consists of two stories. Built in 1994, the main level has 3 bedrooms a living room, dining, and kitchen areas. Downstairs you will find a finished basement with additional living space including a laundry room, full kitchen, dining area, and living room. The home has 2 driveways, you can turn onto HWY 2181 or the other drive is connected to Baker Lane. This property is approximately 8-10 minutes to Hawesville, and less than 30 minutes to Owensboro. There is 2 large shops/garages located next to the home, consisting of a 64'x30' shop that has a concrete floor, and a 84'x24' that has a concrete floor in the center. There is also a 24'x20' garage/storage shed.

The home is heated by natural gas. As a backup power supply there is a whole home 22KW Generac generator that automatically kicks on if the power ever goes out. The property is split by Baker lane. The tract with the house is 25+/- acres and the tract across the road from it is +/-52 acres. This property is mostly wooded with some open grass next to the road on the home side. There is plenty of wildlife on the property with whitetail deer, turkeys and squirrels frequenting the property. With the pond being located on the property, there is plenty of outdoor activities! There are established trails to take a ride on a sxs, atv or golf cart as well! If you enjoy outdoor activities such as hunting, fishing, or simply lounging, this property id for you!