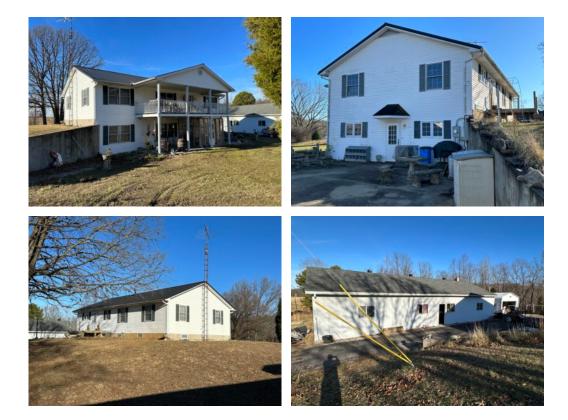

## 77+/- acres in Hancock County, Kentucky

1.170 712

LAND GROUP

Located just outside of Hawesville, KY, sits a house that consists of two stories. Built in 1994, the main level has 3 bedrooms a living room, dining, and kitchen areas. Downstairs you will find a finished basement with additional living space including a laundry room, full kitchen, dining area, and living room. The home has 2 driveways, you can turn onto HWY 2181 or the other drive is connected to Baker Lane. This property is approximately 8-10 minutes to Hawesville, and less than 30 minutes to Owensboro. There is 2 large shops/garages located next to the home, consisting of a 64'x30' shop that has a concrete floor, and a 84'x24' that has a concrete floor in the center. There is also a 24'x20' garage/storage shed.

The home is heated by natural gas. As a backup power supply there is a whole home 22KW Generac generator that automatically kicks on if the power ever goes out. The property is split by Baker lane. The tract with the house is 25+/- acres and the tract across the road from it is +/-52 acres. This property is mostly wooded with some open grass next to the road on the home side. There is plenty of wildlife on the property with whitetail deer, turkeys and squirrels frequenting the property. With the pond being located on the property, there is plenty of outdoor activities! There are established trails to take a ride on a sxs, atv or golf cart as well! If you enjoy outdoor activities such as hunting, fishing, or simply lounging, this property id for you!