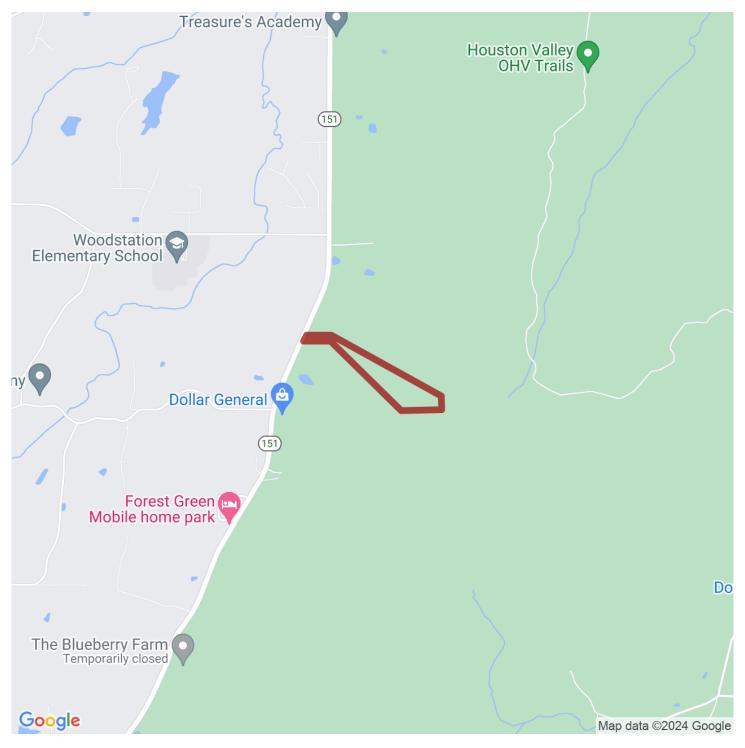

30.97+/- acres in Catoosa County,
Georgia

Tract 3 - 30.97 Acres

Talk about a hunter's dream, this tract borders over 2500 Acres of the Chattahoochee National Forest! Abundance of deer and turkey exist on this tract and the National Forest. Majority of the timber was harvested in recent years. Several mature trees still exist along the road frontage, ridge top, and backside of the property. This tract along with the neighboring tract to the south are scheduled with the US Forestry for a controlled burn. Last update shows it to be performed in 2024. The controlled burn will provide many benefits needed to this tract and is a free service that can be transferred to the buyer. This 30.97 acres also invites you to build a home on side of the ridge and enjoy views of the sunset and farm country that exist in this part of North Georgia. Property was surveyed in Oct 2020.