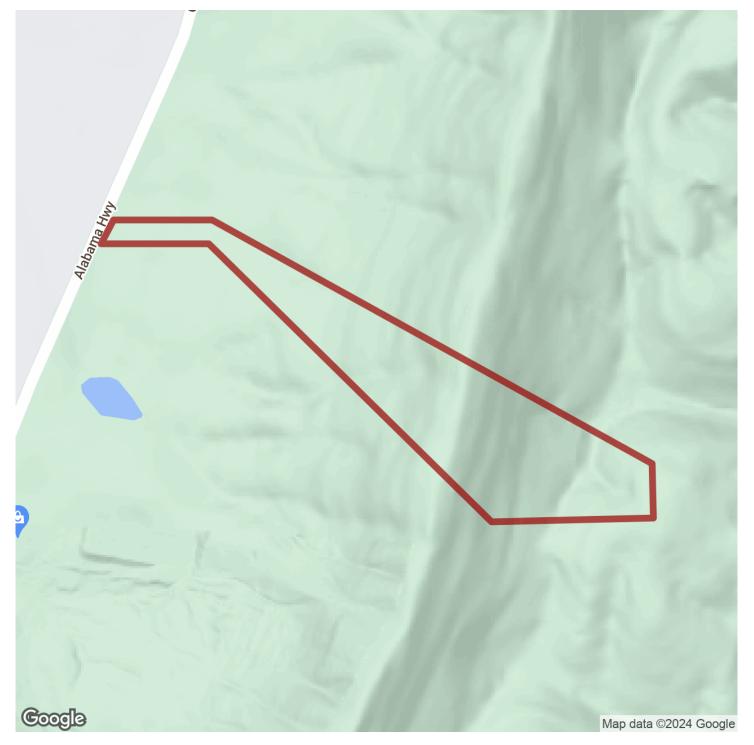

30.97+/- acres in Catoosa County,
Georgia

Tract 3 - 30.97 Acres

Talk about a hunter's dream, this tract borders over 2500 Acres of the Chattahoochee National Forest! Abundance of deer and turkey exist on this tract and the National Forest. Majority of the timber was harvested in recent years. Several mature trees still exist along the road frontage, ridge top, and backside of the property. This tract along with the neighboring tract to the south are scheduled with the US Forestry for a controlled burn. Last update shows it to be performed in 2024. The controlled burn will provide many benefits needed to this tract and is a free service that can be transferred to the buyer. This 30.97 acres also invites you to build a home on side of the ridge and enjoy views of the sunset and farm country that exist in this part of North Georgia. Property was surveyed in Oct 2020.