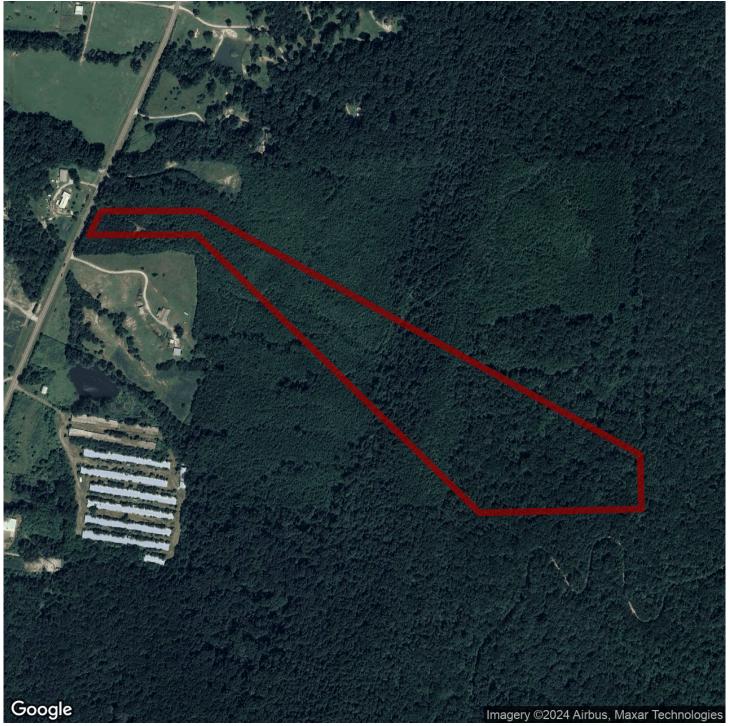

30.97+/- acres in Catoosa County,
Georgia

Tract 3 - 30.97 Acres

Talk about a hunter's dream, this tract borders over 2500 Acres of the Chattahoochee National Forest! Abundance of deer and turkey exist on this tract and the National Forest. Majority of the timber was harvested in recent years. Several mature trees still exist along the road frontage, ridge top, and backside of the property. This tract along with the neighboring tract to the south are scheduled with the US Forestry for a controlled burn. Last update shows it to be performed in 2024. The controlled burn will provide many benefits needed to this tract and is a free service that can be transferred to the buyer. This 30.97 acres also invites you to build a home on side of the ridge and enjoy views of the sunset and farm country that exist in this part of North Georgia. Property was surveyed in Oct 2020.