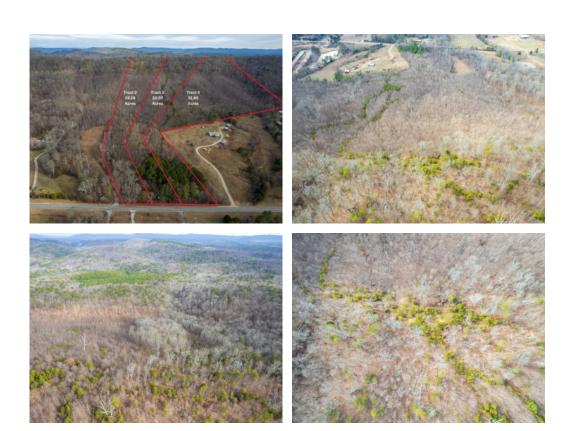

30.97+/- acres in Catoosa County,
Georgia

Tract 3 - 30.97 Acres

Talk about a hunter's dream, this tract borders over 2500 Acres of the Chattahoochee National Forest! Abundance of deer and turkey exist on this tract and the National Forest. Majority of the timber was harvested in recent years. Several mature trees still exist along the road frontage, ridge top, and backside of the property. This tract along with the neighboring tract to the south are scheduled with the US Forestry for a controlled burn. Last update shows it to be performed in 2024. The controlled burn will provide many benefits needed to this tract and is a free service that can be transferred to the buyer. This 30.97 acres also invites you to build a home on side of the ridge and enjoy views of the sunset and farm country that exist in this part of North Georgia. Property was surveyed in Oct 2020.