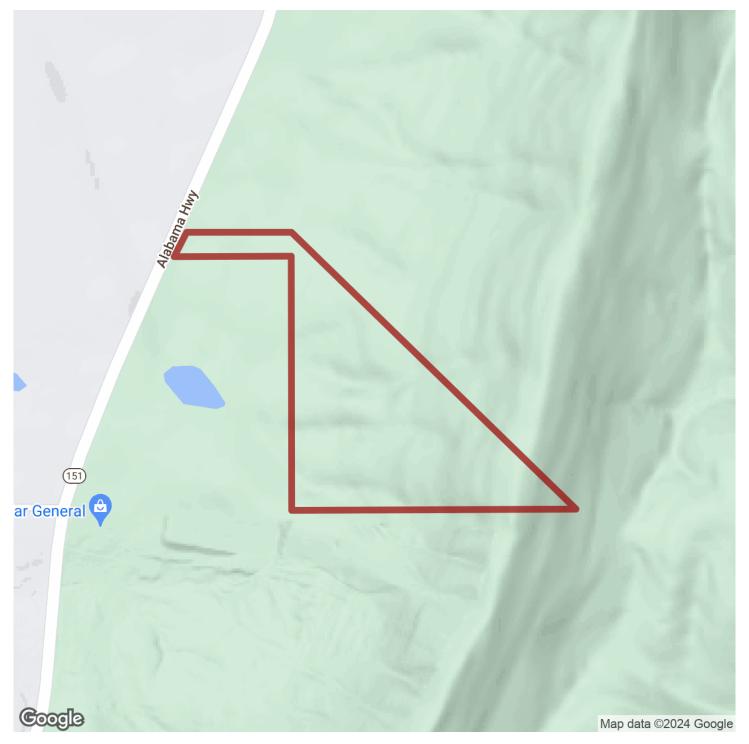

#### 30.97+/- acres in Catoosa County, Georgia

Tract 4 – 31.65 Acres

Talk about a hunter's dream, this tract borders over 2500 Acres of the Chattahoochee National Forest! Abundance of deer and turkey exist on this tract and the National Forest. Majority of the timber was harvested in recent years. Several mature trees still exist along the road frontage, ridge top, and backside of the property. This tract along with the neighboring tract to the south are scheduled with the US Forestry for a controlled burn. Last update shows it to be performed in 2024. The controlled burn will provide many benefits needed to this tract and is a free service that can be transferred to the buyer. This 31.65 acres also invites you to build a home on side of the ridge and enjoy views of the sunset and farm country that exist in this part of North Georgia. Property was surveyed in Oct 2020.