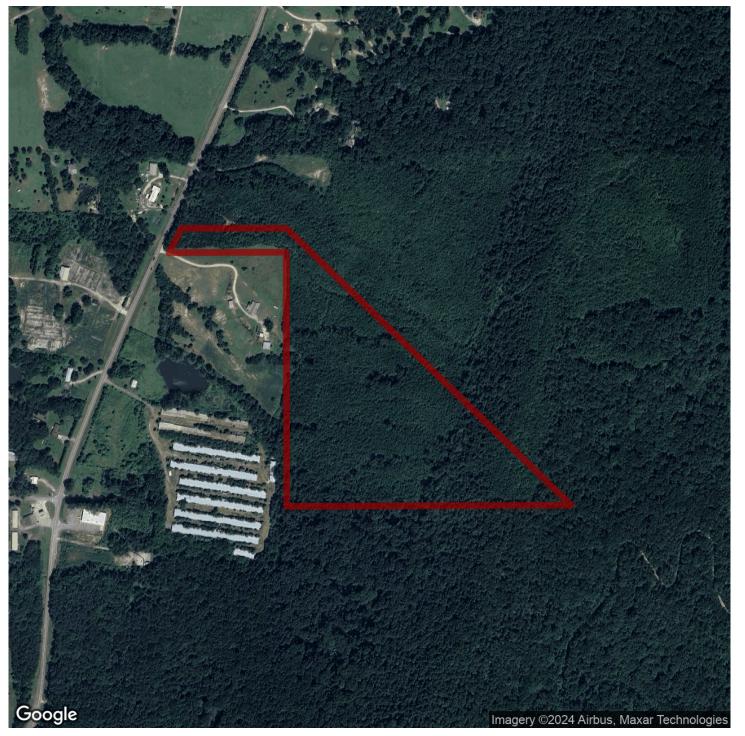

#### 30.97+/- acres in Catoosa County, Georgia

Tract 4 – 31.65 Acres

Talk about a hunter's dream, this tract borders over 2500 Acres of the Chattahoochee National Forest! Abundance of deer and turkey exist on this tract and the National Forest. Majority of the timber was harvested in recent years. Several mature trees still exist along the road frontage, ridge top, and backside of the property. This tract along with the neighboring tract to the south are scheduled with the US Forestry for a controlled burn. Last update shows it to be performed in 2024. The controlled burn will provide many benefits needed to this tract and is a free service that can be transferred to the buyer. This 31.65 acres also invites you to build a home on side of the ridge and enjoy views of the sunset and farm country that exist in this part of North Georgia. Property was surveyed in Oct 2020.