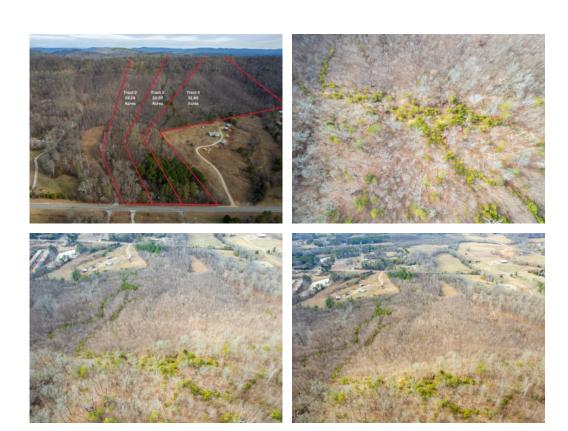

#### 30.97+/- acres in Catoosa County, Georgia

Tract 4 – 31.65 Acres

Talk about a hunter's dream, this tract borders over 2500 Acres of the Chattahoochee National Forest! Abundance of deer and turkey exist on this tract and the National Forest. Majority of the timber was harvested in recent years. Several mature trees still exist along the road frontage, ridge top, and backside of the property. This tract along with the neighboring tract to the south are scheduled with the US Forestry for a controlled burn. Last update shows it to be performed in 2024. The controlled burn will provide many benefits needed to this tract and is a free service that can be transferred to the buyer. This 31.65 acres also invites you to build a home on side of the ridge and enjoy views of the sunset and farm country that exist in this part of North Georgia. Property was surveyed in Oct 2020.