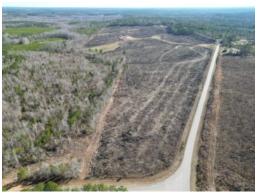

# 10+/- acres in Tallapoosa County, Alabama

Take a look at this PERFECT homesite/mini farm in the very popular Dudleyville community. This 10acres consist of recently planted Longleaf Pines and has great road frontage for access. It features good upland sites to build a home or shop but also to the north corner provides access to flowing water if needed. It gives great options to keep the longleaf's as planted or could potential be converted to pasture if preferred. It is at the intersection of Dudleyville rd and Buttston rd very convenient to Lake Martin, Dadeville, Auburn, and LaFayette. It has power and water accessibility.