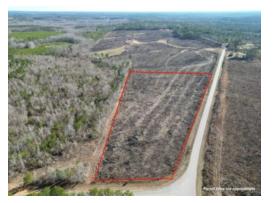

# 10+/- acres in Tallapoosa County, Alabama

Take a look at this PERFECT homesite/mini farm in the very popular Dudleyville community. This 10acres consist of recently planted Longleaf Pines and has great road frontage for access. It features good upland sites to build a home or shop but also to the north corner provides access to flowing water if needed. It gives great options to keep the longleaf's as planted or could potential be converted to pasture if preferred. It is at the intersection of Dudleyville rd and Buttston rd very convenient to Lake Martin, Dadeville, Auburn, and LaFayette. It has power and water accessibility.

Acreage with Homesite · \$45,000 View online at http://selg.biz/3547