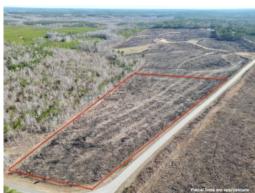

# 10+/- acres in Tallapoosa County, Alabama

Take a look at this PERFECT homesite/mini farm in the very popular Dudleyville community. This 10acres consist of recently planted Longleaf Pines and has great road frontage for access. It features good upland sites to build a home or shop but also to the north corner provides access to flowing water if needed. It gives great options to keep the longleaf's as planted or could potential be converted to pasture if preferred. It is at the intersection of Dudleyville rd and Buttston rd very convenient to Lake Martin, Dadeville, Auburn, and LaFayette. It has power and water accessibility.

Acreage with Homesite · \$45,000 View online at http://selg.biz/3547