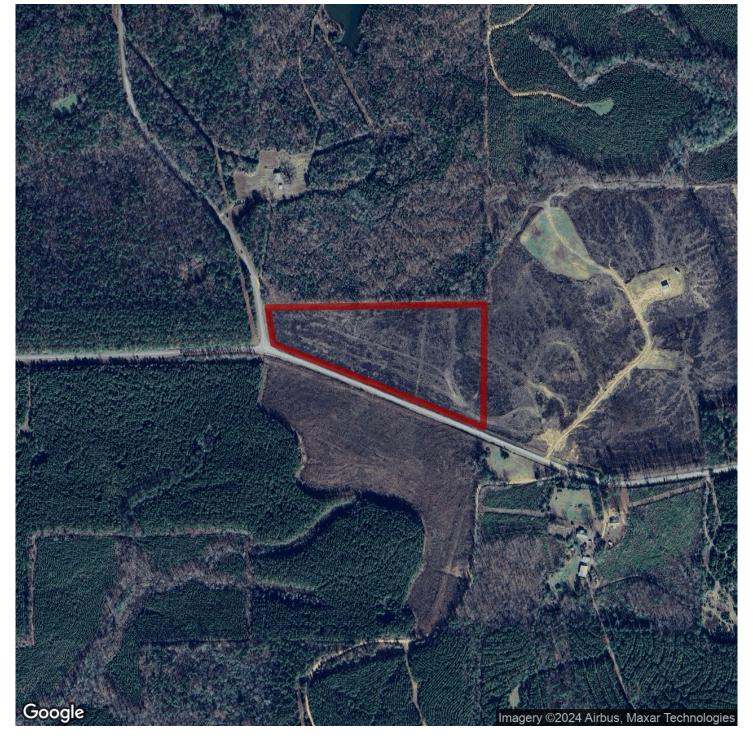

# 10+/- acres in Tallapoosa County, Alabama

Take a look at this PERFECT homesite/mini farm in the very popular Dudleyville community. This 10acres consist of recently planted Longleaf Pines and has great road frontage for access. It features good upland sites to build a home or shop but also to the north corner provides access to flowing water if needed. It gives great options to keep the longleaf's as planted or could potential be converted to pasture if preferred. It is at the intersection of Dudleyville rd and Buttston rd very convenient to Lake Martin, Dadeville, Auburn, and LaFayette. It has power and water accessibility.

Acreage with Homesite · \$45,000 View online at http://selg.biz/3547