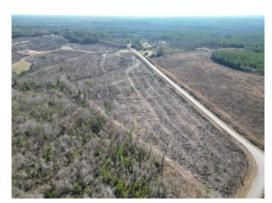

# 10+/- acres in Tallapoosa County, Alabama

Take a look at this PERFECT homesite/mini farm in the very popular Dudleyville community. This 10acres consist of recently planted Longleaf Pines and has great road frontage for access. It features good upland sites to build a home or shop but also to the north corner provides access to flowing water if needed. It gives great options to keep the longleaf's as planted or could potential be converted to pasture if preferred. It is at the intersection of Dudleyville rd and Buttston rd very convenient to Lake Martin, Dadeville, Auburn, and LaFayette. It has power and water accessibility.