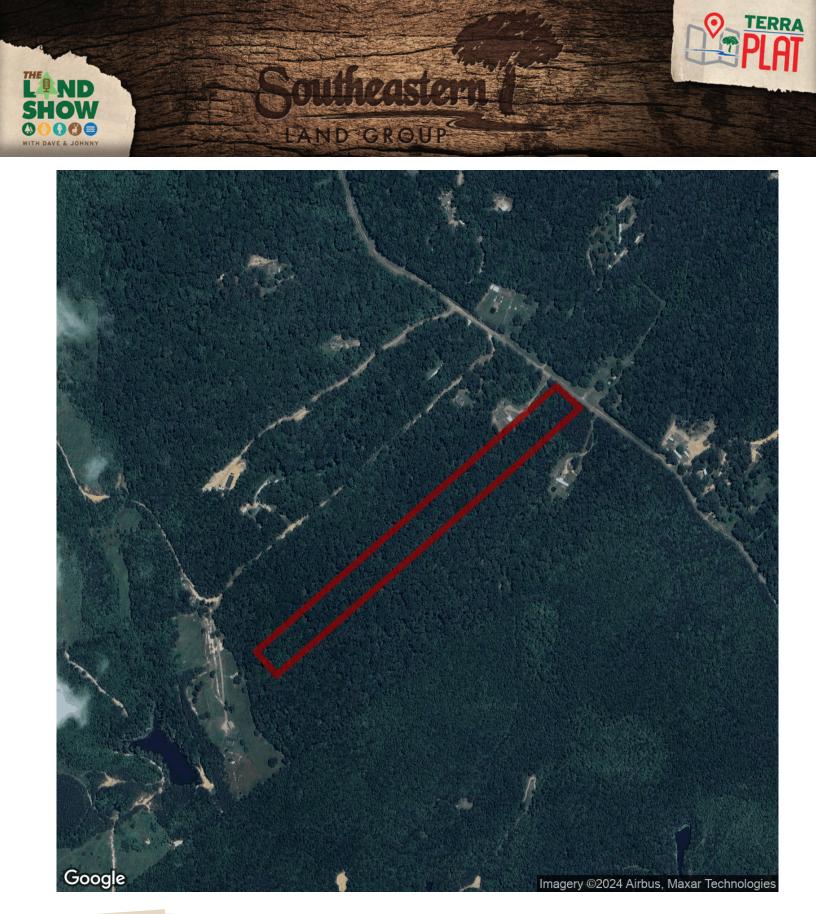

Situated on a generous 10+/-acre lot, this property offers a serene and peaceful setting. The land is adorned with beautiful wooded areas, showcasing an abundance of hardwood trees that add natural beauty and privacy. The gentle rolling terrain creates a picturesque landscape that is perfect for creating your own oasis.

Located on Flowery Branch Road which offers convenient access to downtown Rome and Cartersville. Enjoy the best of both worlds – the peacefulness of country living combined with the proximity to urban conveniences.