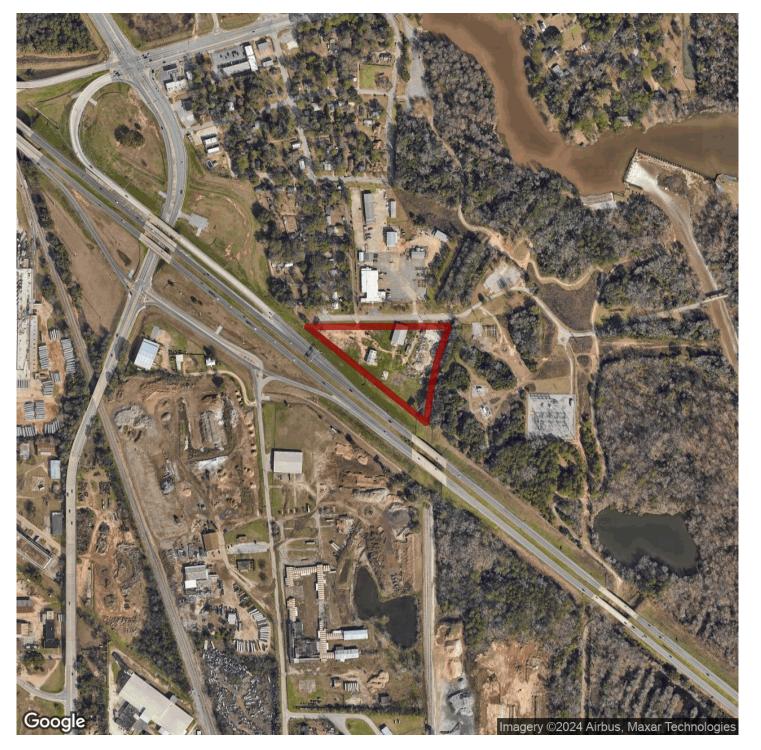

# 4.74+/- acres in Dougherty County, Georgia

2 warehouses on 4.74 +/- acres in Albany, GA. The larger of the warehouses in 7,700 SF with 14' ceilings, a 30' roll up door, a 14' roll up door, a 75' x 10' drive-on scale and a 4' tall loading dock. The smaller of the two warehouses is 1,600 SF with two 16' roll up doors. There is also a 40' x 40' covered area that has an oil change pit. The ceilings are 20'. The property is 95% fenced and is zoned I3-Industrial. Conveniently located adjacent to the Liberty Expressway / US HWY19 / US 19. This property has multiple use possibilities. Not in flood zone. Call for your showing today.