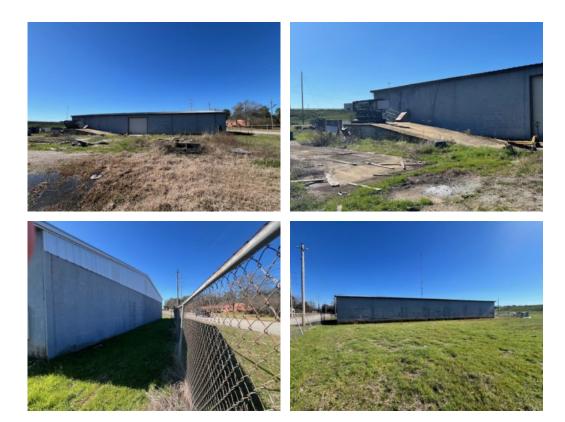

# 4.74+/- acres in Dougherty County, Georgia

2 warehouses on 4.74 +/- acres in Albany, GA. The larger of the warehouses in 7,700 SF with 14' ceilings, a 30' roll up door, a 14' roll up door, a 75' x 10' drive-on scale and a 4' tall loading dock. The smaller of the two warehouses is 1,600 SF with two 16' roll up doors. There is also a 40' x 40' covered area that has an oil change pit. The ceilings are 20'. The property is 95% fenced and is zoned I3-Industrial. Conveniently located adjacent to the Liberty Expressway / US HWY19 / US 19. This property has multiple use possibilities. Not in flood zone. Call for your showing today.