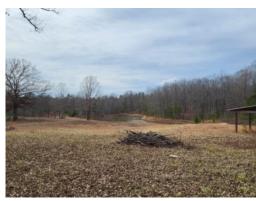

### **STUNNING**

That word sums up this beautiful farm in Coosa County. Located just 7 miles from Hwy 280 and all the convenience of Sylacauga are 62+/- acres of pristine farm land. 30 plus acres of good fescue and mixed grass grazing land and another 30 of mostly mature hardwood timber. This farm has the gently rolling topography that Central Alabama is known for. Two ponds provide water for wildlife or livestock and the sellers say fishing can be good as well. There is also a seasonal branch that runs through the width of this property. Deer and turkey sign was plentiful for hunters. A shooting house is located at the back of the fields along the property line where the view is fantastic. There is a great homesite on this tract overlooking the pastures and the ponds. A home once stood there but it has been removed. There are a couple of old barns (no value given) and a picnic shelter in that location. A good road system is on some of the property and the entire tract is easily walked. This is a great tract in a very desirable area and, at this price, it will not last long.