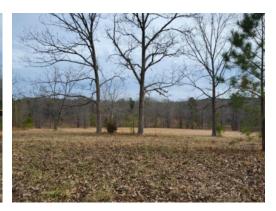

### **STUNNING**

That word sums up this beautiful farm in Coosa County. Located just 7 miles from Hwy 280 and all the convenience of Sylacauga are 62+/- acres of pristine farm land. 30 plus acres of good fescue and mixed grass grazing land and another 30 of mostly mature hardwood timber. This farm has the gently rolling topography that Central Alabama is known for. Two ponds provide water for wildlife or livestock and the sellers say fishing can be good as well. There is also a seasonal branch that runs through the width of this property. Deer and turkey sign was plentiful for hunters. A shooting house is located at the back of the fields along the property line where the view is fantastic. There is a great homesite on this tract overlooking the pastures and the ponds. A home once stood there but it has been removed. There are a couple of old barns (no value given) and a picnic shelter in that location. A good road system is on some of the property and the entire tract is easily walked. This is a great tract in a very desirable area and, at this price, it will not last long.