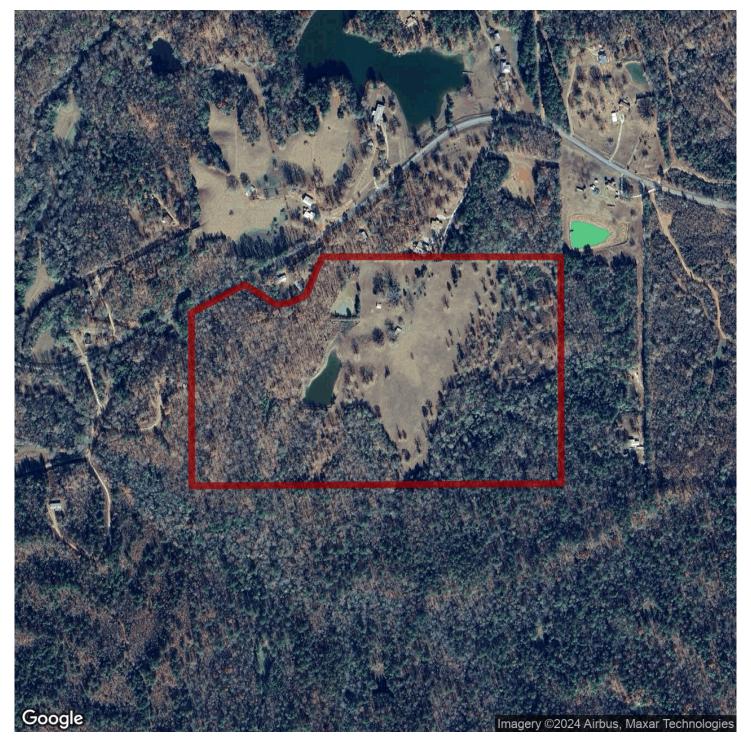

### **STUNNING**

That word sums up this beautiful farm in Coosa County. Located just 7 miles from Hwy 280 and all the convenience of Sylacauga are 62+/- acres of pristine farm land. 30 plus acres of good fescue and mixed grass grazing land and another 30 of mostly mature hardwood timber. This farm has the gently rolling topography that Central Alabama is known for. Two ponds provide water for wildlife or livestock and the sellers say fishing can be good as well. There is also a seasonal branch that runs through the width of this property. Deer and turkey sign was plentiful for hunters. A shooting house is located at the back of the fields along the property line where the view is fantastic. There is a great homesite on this tract overlooking the pastures and the ponds. A home once stood there but it has been removed. There are a couple of old barns (no value given) and a picnic shelter in that location. A good road system is on some of the property and the entire tract is easily walked. This is a great tract in a very desirable area and, at this price, it will not last long.

### Other details

Power is already on the property at the old homesite. There is a drilled well (not currently in operation) and a septic system that might could be returned to use here as well. Stewartville public water is available at the road.