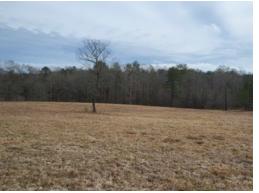

### **STUNNING**

That word sums up this beautiful farm in Coosa County. Located just 7 miles from Hwy 280 and all the convenience of Sylacauga are 62+/- acres of pristine farm land. 30 plus acres of good fescue and mixed grass grazing land and another 30 of mostly mature hardwood timber. This farm has the gently rolling topography that Central Alabama is known for. Two ponds provide water for wildlife or livestock and the sellers say fishing can be good as well. There is also a seasonal branch that runs through the width of this property. Deer and turkey sign was plentiful for hunters. A shooting house is located at the back of the fields along the property line where the view is fantastic. There is a great homesite on this tract overlooking the pastures and the ponds. A home once stood there but it has been removed. There are a couple of old barns (no value given) and a picnic shelter in that location. A good road system is on some of the property and the entire tract is easily walked. This is a great tract in a very desirable area and, at this price, it will not last long.