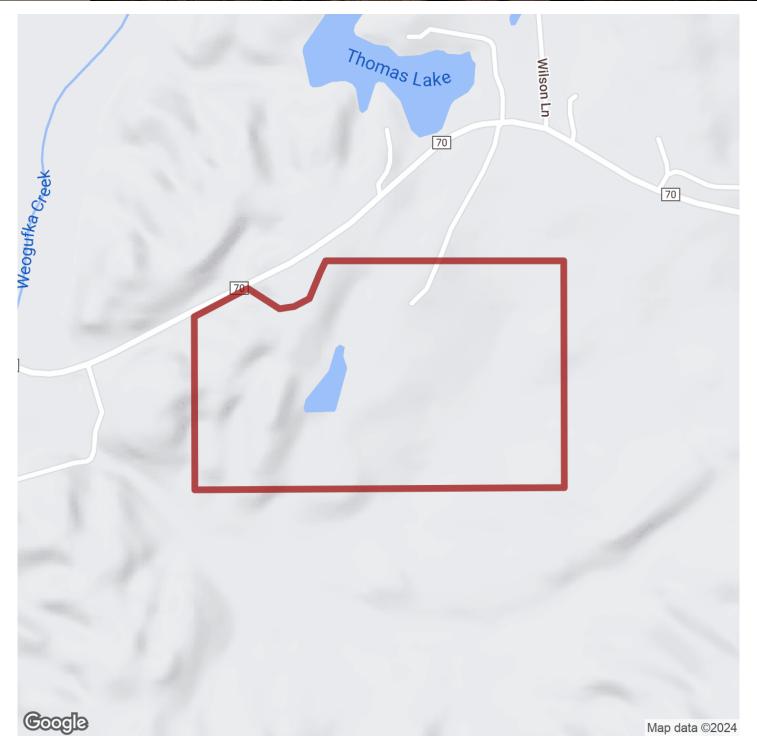

### **STUNNING**

That word sums up this beautiful farm in Coosa County. Located just 7 miles from Hwy 280 and all the convenience of Sylacauga are 62+/- acres of pristine farm land. 30 plus acres of good fescue and mixed grass grazing land and another 30 of mostly mature hardwood timber. This farm has the gently rolling topography that Central Alabama is known for. Two ponds provide water for wildlife or livestock and the sellers say fishing can be good as well. There is also a seasonal branch that runs through the width of this property. Deer and turkey sign was plentiful for hunters. A shooting house is located at the back of the fields along the property line where the view is fantastic. There is a great homesite on this tract overlooking the pastures and the ponds. A home once stood there but it has been removed. There are a couple of old barns (no value given) and a picnic shelter in that location. A good road system is on some of the property and the entire tract is easily walked. This is a great tract in a very desirable area and, at this price, it will not last long.