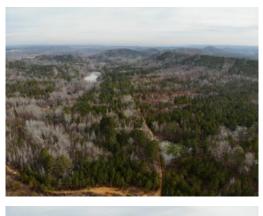

#### 290+/- acres in Polk County, Georgia

Who appreciates the beauty of nature and the allure of rural living. The 290+/- acres allows for various uses, making it suitable for farming, ranching, or even creating a private retreat. This is also a great investment property to help diversify your portfolio.

The surrounding area boasts breathtaking natural landscapes and an abundance of wildlife, offering a serene escape from the hustle and bustle of city life. Whether you dream of building your dream home amidst rolling hills or envision starting your own farm, this property can turn your aspirations into reality. The terrain is favorable. The timber was harvested about 12-13 years ago with natural regeneration.

Don't miss out on this incredible opportunity to own a piece of Georgia on Elder Road. Embrace the freedom to create your own dream and let your imagination soar. With its size, zoning type, and idyllic location, this 290+/- acres is truly a blank canvas waiting for you to make it your own. Contact us today to schedule a viewing and start envisioning the possibilities!