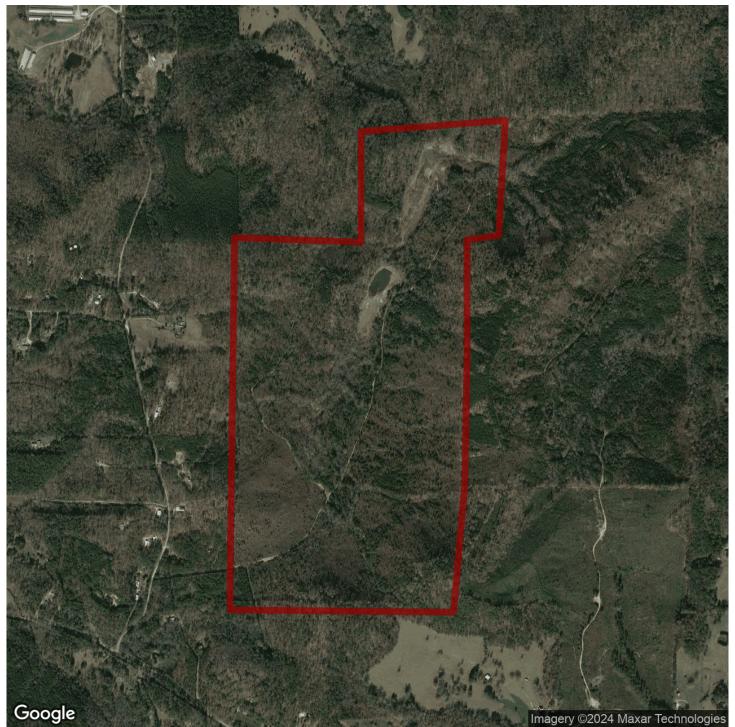

#### 290+/- acres in Polk County, Georgia

Who appreciates the beauty of nature and the allure of rural living. The 290+/- acres allows for various uses, making it suitable for farming, ranching, or even creating a private retreat. This is also a great investment property to help diversify your portfolio.

The surrounding area boasts breathtaking natural landscapes and an abundance of wildlife, offering a serene escape from the hustle and bustle of city life. Whether you dream of building your dream home amidst rolling hills or envision starting your own farm, this property can turn your aspirations into reality. The terrain is favorable. The timber was harvested about 12-13 years ago with natural regeneration.

Don't miss out on this incredible opportunity to own a piece of Georgia on Elder Road. Embrace the freedom to create your own dream and let your imagination soar. With its size, zoning type, and idyllic location, this 290+/- acres is truly a blank canvas waiting for you to make it your own. Contact us today to schedule a viewing and start envisioning the possibilities!