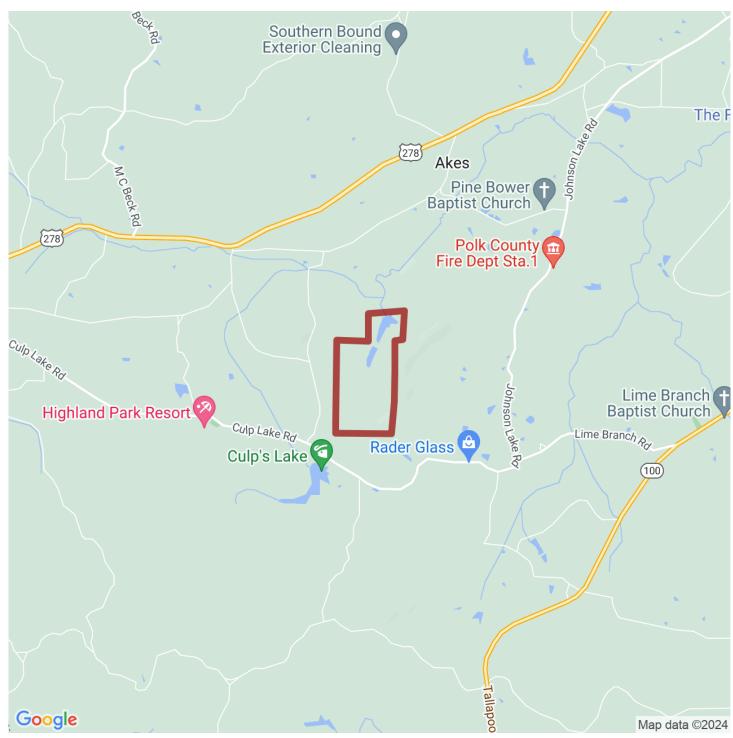

#### 290+/- acres in Polk County, Georgia

Who appreciates the beauty of nature and the allure of rural living. The 290+/- acres allows for various uses, making it suitable for farming, ranching, or even creating a private retreat. This is also a great investment property to help diversify your portfolio.

Don't miss out on this incredible opportunity to own a piece of Georgia on Elder Road. Embrace the freedom to create your own dream and let your imagination soar. With its size, zoning type, and idyllic location, this 290+/- acres is truly a blank canvas waiting for you to make it your own. Contact us today to schedule a viewing and start envisioning the possibilities!