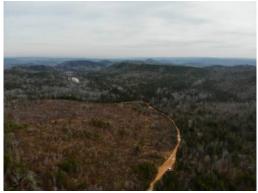

#### 290+/- acres in Polk County, Georgia

Who appreciates the beauty of nature and the allure of rural living. The 290+/- acres allows for various uses, making it suitable for farming, ranching, or even creating a private retreat. This is also a great investment property to help diversify your portfolio.

The surrounding area boasts breathtaking natural landscapes and an abundance of wildlife, offering a serene escape from the hustle and bustle of city life. Whether you dream of building your dream home amidst rolling hills or envision starting your own farm, this property can turn your aspirations into reality. The terrain is favorable. The timber was harvested about 12-13 years ago with natural regeneration.

Don't miss out on this incredible opportunity to own a piece of Georgia on Elder Road. Embrace the freedom to create your own dream and let your imagination soar. With its size, zoning type, and idyllic location, this 290+/- acres is truly a blank canvas waiting for you to make it your own. Contact us today to schedule a viewing and start envisioning the possibilities!