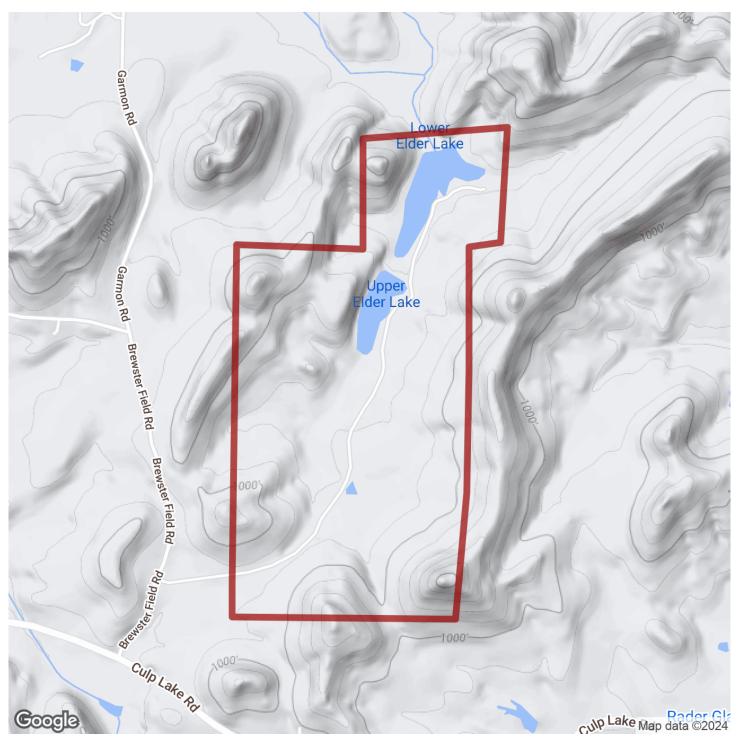

#### 290+/- acres in Polk County, Georgia

Who appreciates the beauty of nature and the allure of rural living. The 290+/- acres allows for various uses, making it suitable for farming, ranching, or even creating a private retreat. This is also a great investment property to help diversify your portfolio.

The surrounding area boasts breathtaking natural landscapes and an abundance of wildlife, offering a serene escape from the hustle and bustle of city life. Whether you dream of building your dream home amidst rolling hills or envision starting your own farm, this property can turn your aspirations into reality. The terrain is favorable. The timber was harvested about 12-13 years ago with natural regeneration.

Don't miss out on this incredible opportunity to own a piece of Georgia on Elder Road. Embrace the freedom to create your own dream and let your imagination soar. With its size, zoning type, and idyllic location, this 290+/- acres is truly a blank canvas waiting for you to make it your own. Contact us today to schedule a viewing and start envisioning the possibilities!