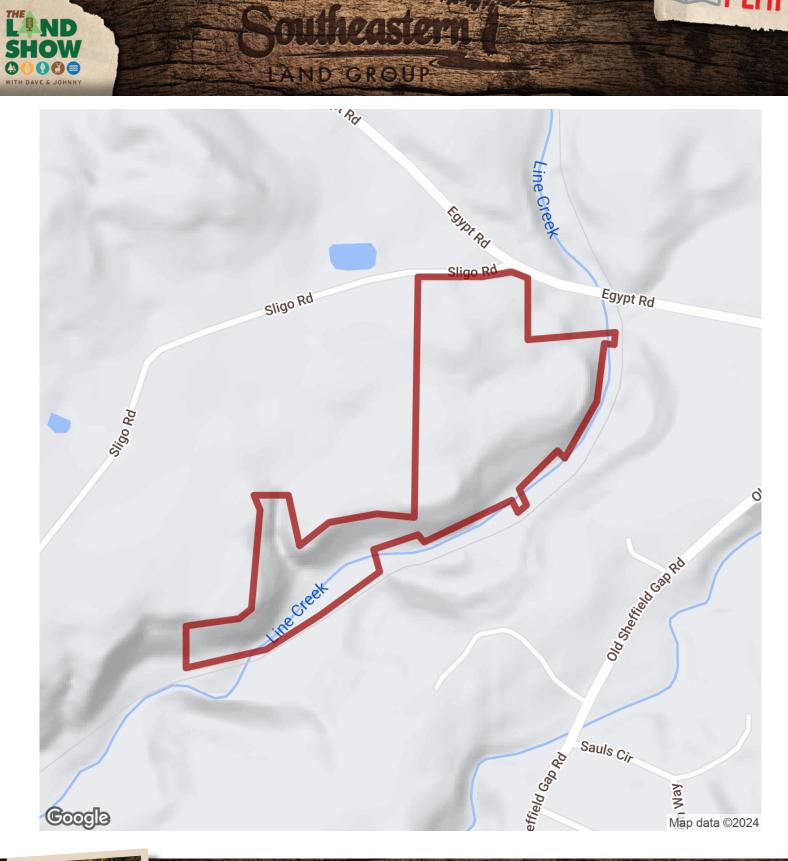

## 40+/- acres in Etowah County, Alabama

Just over 40 +/- acres located between Boaz and Gadsden. The property consist of mostly 10 to 12 year old natural regenerated pine timber with some hardwoods. A driveway has been recently roughed in and a nice homesite cleared. The property has about 630' of road frontage and fronts on both Sligo and Egypt Roads. Line Creek a nice rocky creek flows through part of the eastern side of the tract. Whether you are looking for a nice homesite, small recreational tract or just an investment this property should work. Located in the Sardis School District. The property is owned by the listing agent. Shown strictly by appointment only. More pictures coming soon!