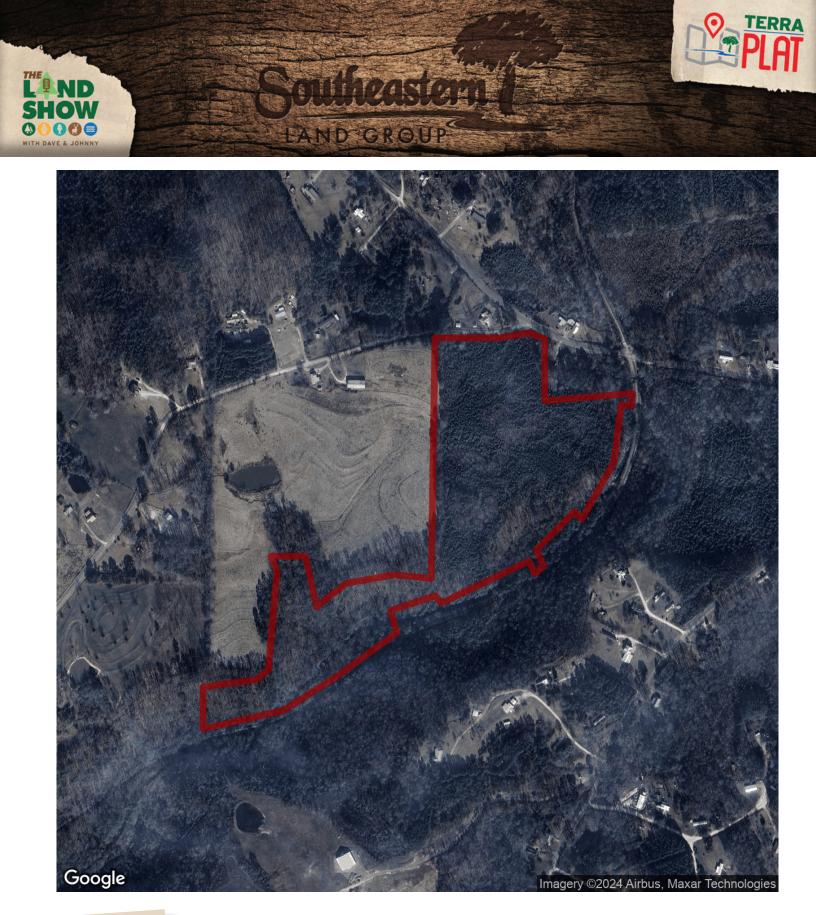

## 40+/- acres in Etowah County, Alabama

Just over 40 +/- acres located between Boaz and Gadsden. The property consist of mostly 10 to 12 year old natural regenerated pine timber with some hardwoods. A driveway has been recently roughed in and a nice homesite cleared. The property has about 630' of road frontage and fronts on both Sligo and Egypt Roads. Line Creek a nice rocky creek flows through part of the eastern side of the tract. Whether you are looking for a nice homesite, small recreational tract or just an investment this property should work. Located in the Sardis School District. The property is owned by the listing agent. Shown strictly by appointment only. More pictures coming soon!