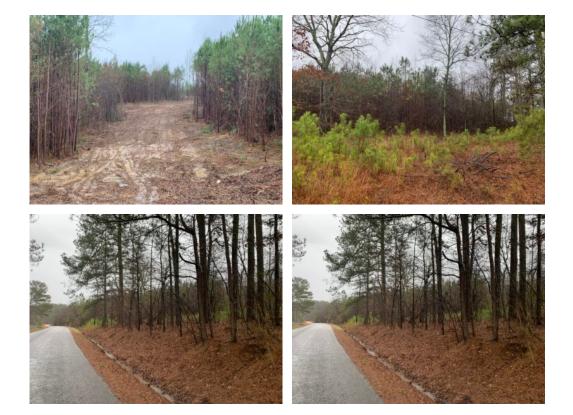

## 40+/- acres in Etowah County, Alabama

Just over 40 +/- acres located between Boaz and Gadsden. The property consist of mostly 10 to 12 year old natural regenerated pine timber with some hardwoods. A driveway has been recently roughed in and a nice homesite cleared. The property has about 630' of road frontage and fronts on both Sligo and Egypt Roads. Line Creek a nice rocky creek flows through part of the eastern side of the tract. Whether you are looking for a nice homesite, small recreational tract or just an investment this property should work. Located in the Sardis School District. The property is owned by the listing agent. Shown strictly by appointment only. More pictures coming soon!