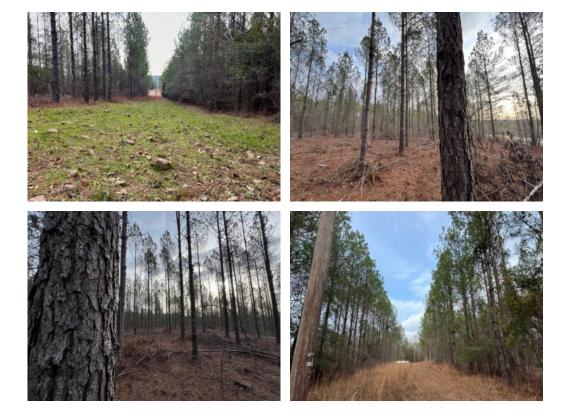

# 24.74+/- acres in Tallapoosa County, Alabama

If you are looking for a place to custom build your dream home between Lake Martin and the Auburn/Opelika area, you need to take a look at this tract. Consisting of recently thinned pine plantation and gentle topography, this property has road frontage on both Pleasant Road and Churchill Road, just off of Highway 49. Located just minutes to the shores of beautiful Lake Martin and many of the fantastic restaurants, in the area, you can enjoy the conveniences to town and live the Land Living Lifestyle you've dreamed of.