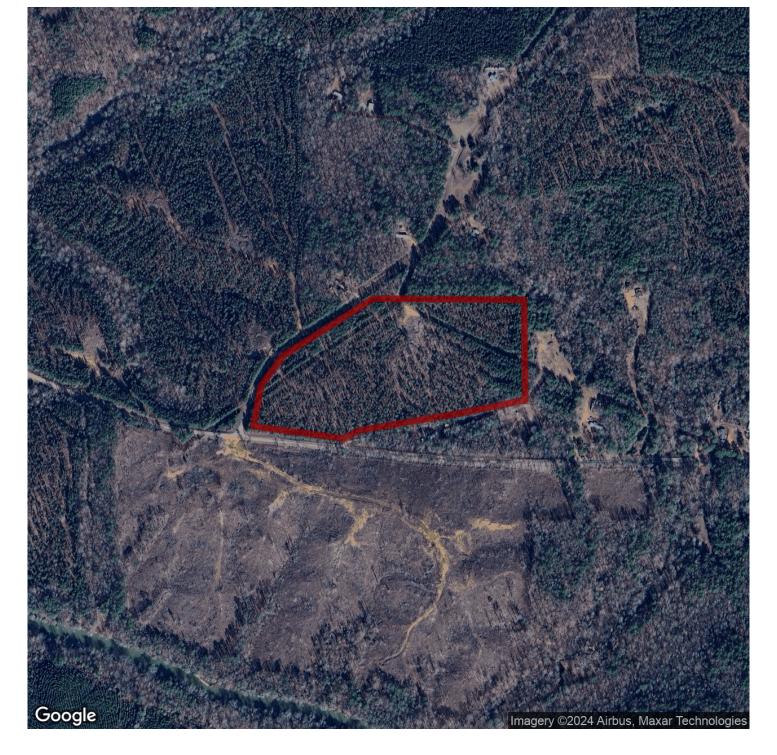

# 24.74+/- acres in Tallapoosa County, Alabama

If you are looking for a place to custom build your dream home between Lake Martin and the Auburn/Opelika area, you need to take a look at this tract. Consisting of recently thinned pine plantation and gentle topography, this property has road frontage on both Pleasant Road and Churchill Road, just off of Highway 49. Located just minutes to the shores of beautiful Lake Martin and many of the fantastic restaurants, in the area, you can enjoy the conveniences to town and live the Land Living Lifestyle you've dreamed of.