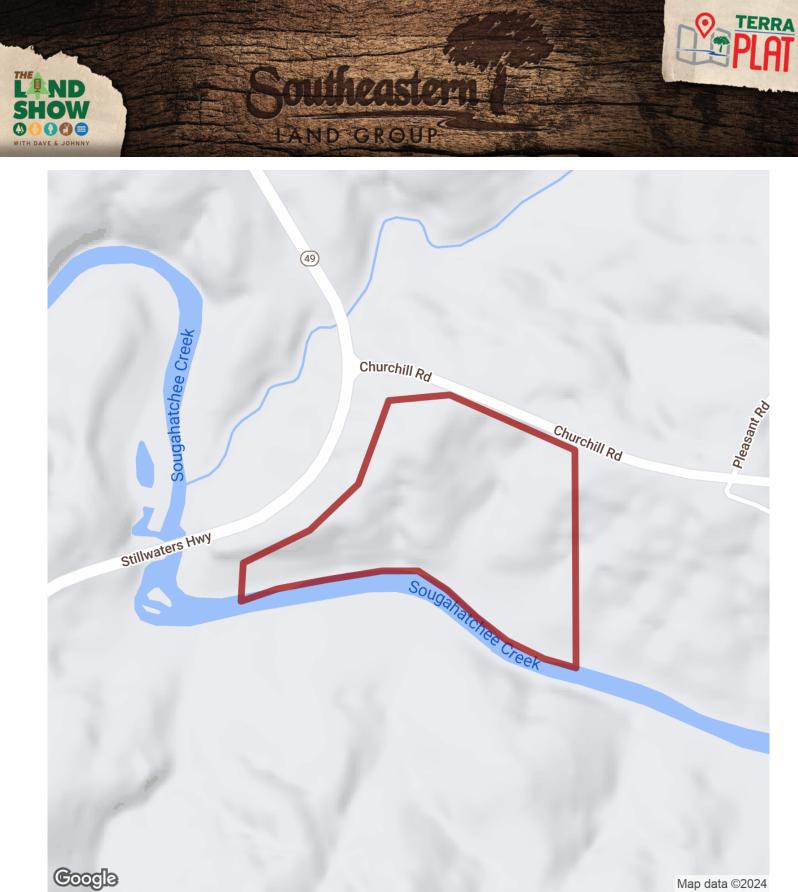

## 36.46+/- acres in Tallapoosa County, Alabama

Approximately over 2,000 ft of frontage on beautiful Saugahatchee Creek! Enjoy canoeing and kayaking along the Saugahatchee Creek! Located at the corner of Churchill Road and Hwy 49, in the Camp Hill community, of Tallapoosa County, AL, this property consists of a thinned pine plantation, with wide hardwood bottoms along the creek. It has rolling topography, paved road frontage, and would make a great place to build a home. This would make a great recreational tract with creek activities, hunting, and so much more!

## selandgroup.com

Map data ©2024

REALTOR