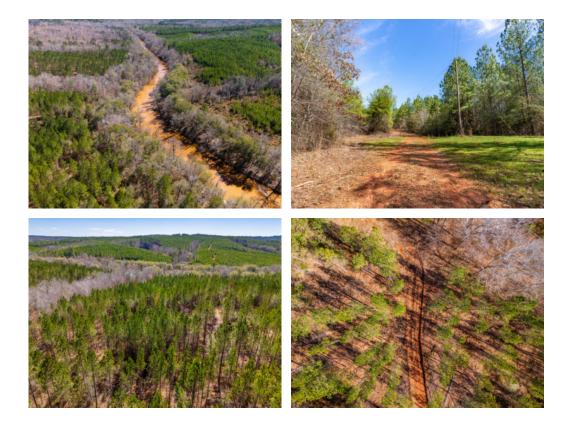

## 36.46+/- acres in Tallapoosa County, Alabama

Approximately over 2,000 ft of frontage on beautiful Saugahatchee Creek! Enjoy canoeing and kayaking along the Saugahatchee Creek! Located at the corner of Churchill Road and Hwy 49, in the Camp Hill community, of Tallapoosa County, AL, this property consists of a thinned pine plantation, with wide hardwood bottoms along the creek. It has rolling topography, paved road frontage, and would make a great place to build a home. This would make a great recreational tract with creek activities, hunting, and so much more!