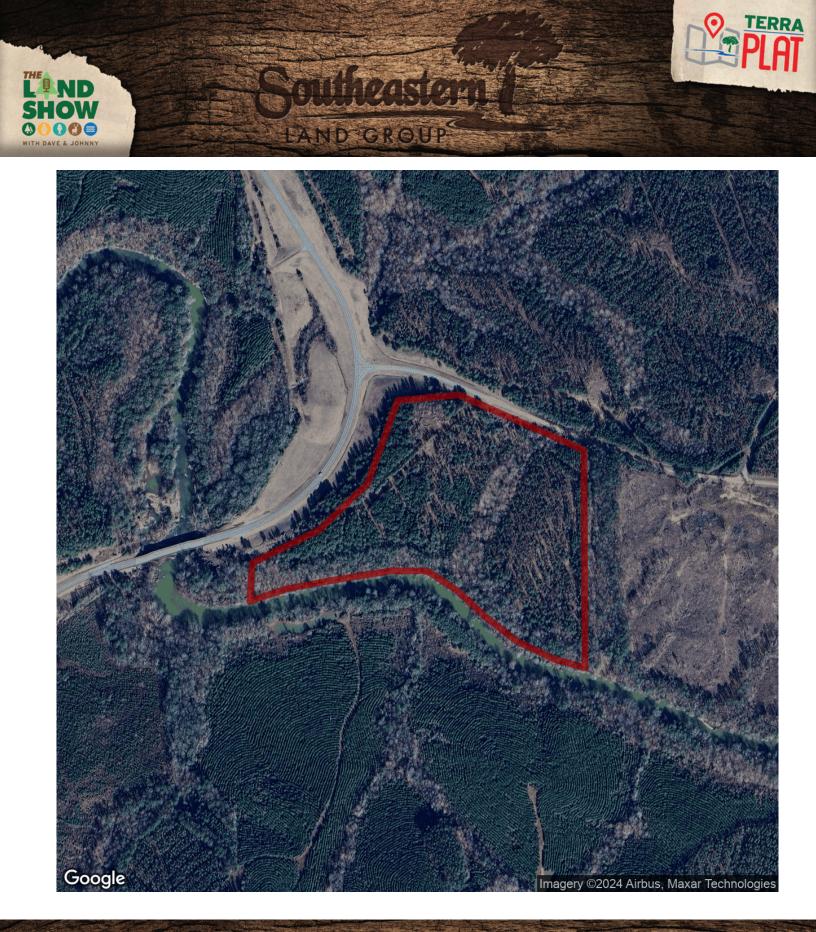

## 36.46+/- acres in Tallapoosa County, Alabama

Approximately over 2,000 ft of frontage on beautiful Saugahatchee Creek! Enjoy canoeing and kayaking along the Saugahatchee Creek! Located at the corner of Churchill Road and Hwy 49, in the Camp Hill community, of Tallapoosa County, AL, this property consists of a thinned pine plantation, with wide hardwood bottoms along the creek. It has rolling topography, paved road frontage, and would make a great place to build a home. This would make a great recreational tract with creek activities, hunting, and so much more!

## selandgroup.com

Map data ©2024

REALTOR