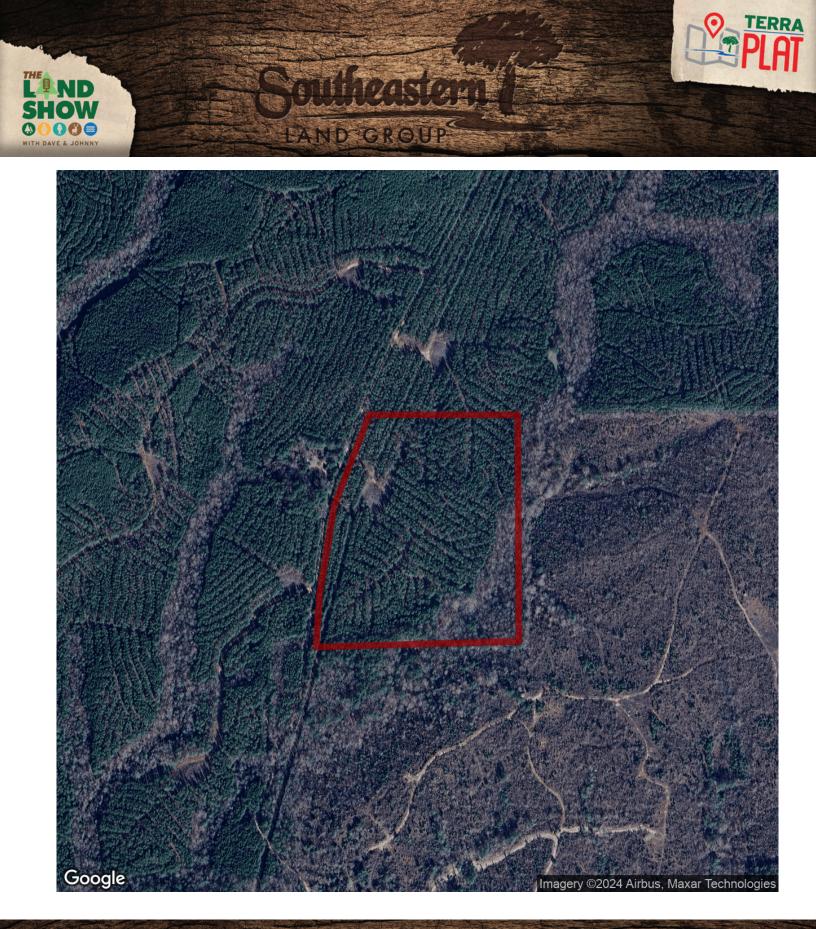

# 35.04+/- acres in Tallapoosa County, Alabama

This is a great hunting and recreational tract in Camp Hill area. Located on Churchill Road, south of County Road 34, this tract consists of mostly pine plantation with nice bottom land hardwoods, with a beautiful flowing stream. This would make a nice sized hunting tract. Located minutes to beautiful Lake Martin, and restaurants to the west and all that the Auburn/Opelika has to offer, just to the east. It has plenty of county road frontage and power line goes across the tract.