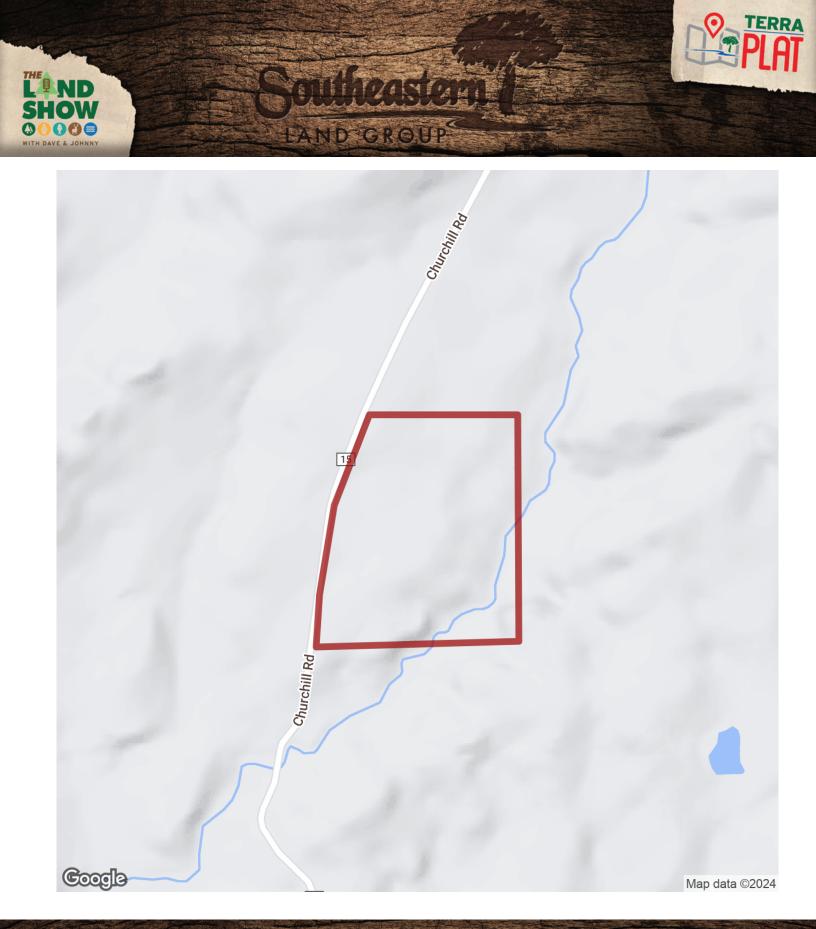

# 35.04+/- acres in Tallapoosa County, Alabama

This is a great hunting and recreational tract in Camp Hill area. Located on Churchill Road, south of County Road 34, this tract consists of mostly pine plantation with nice bottom land hardwoods, with a beautiful flowing stream. This would make a nice sized hunting tract. Located minutes to beautiful Lake Martin, and restaurants to the west and all that the Auburn/Opelika has to offer, just to the east. It has plenty of county road frontage and power line goes across the tract.