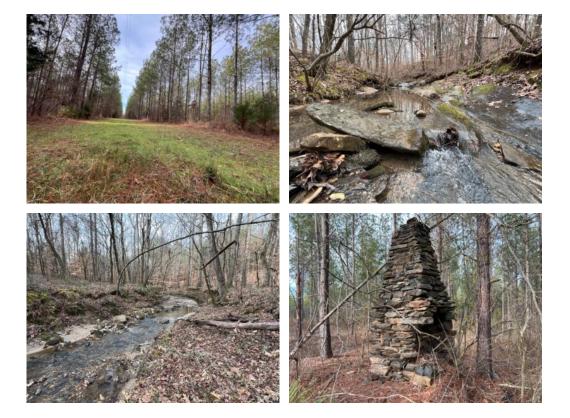

# 35.04+/- acres in Tallapoosa County, Alabama

This is a great hunting and recreational tract in Camp Hill area. Located on Churchill Road, south of County Road 34, this tract consists of mostly pine plantation with nice bottom land hardwoods, with a beautiful flowing stream. This would make a nice sized hunting tract. Located minutes to beautiful Lake Martin, and restaurants to the west and all that the Auburn/Opelika has to offer, just to the east. It has plenty of county road frontage and power line goes across the tract.