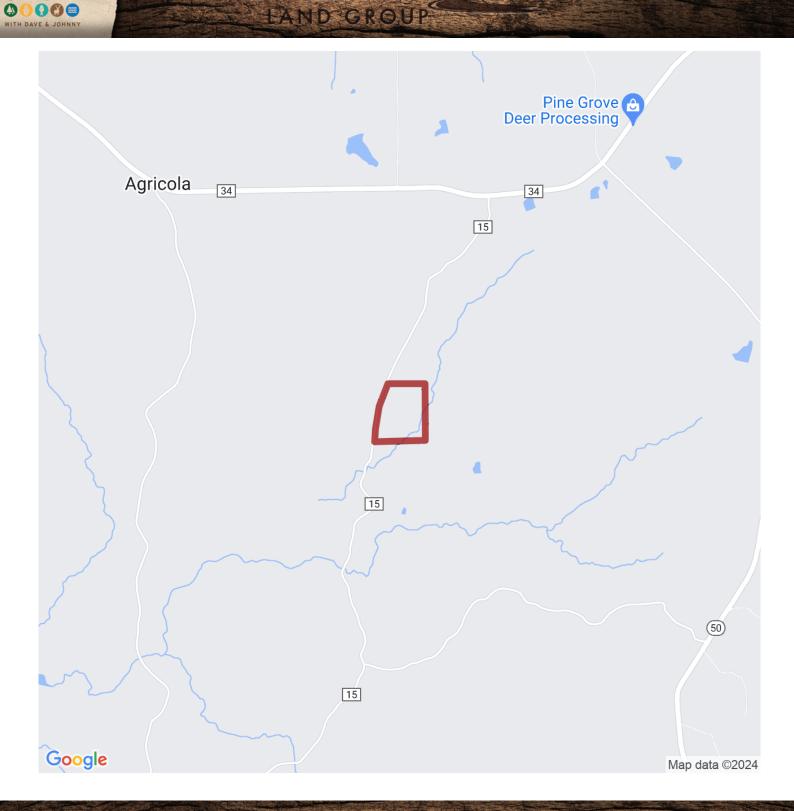

# 35.04+/- acres in Tallapoosa County, Alabama

This is a great hunting and recreational tract in Camp Hill area. Located on Churchill Road, south of County Road 34, this tract consists of mostly pine plantation with nice bottom land hardwoods, with a beautiful flowing stream. This would make a nice sized hunting tract. Located minutes to beautiful Lake Martin, and restaurants to the west and all that the Auburn/Opelika has to offer, just to the east. It has plenty of county road frontage and power line goes across the tract.