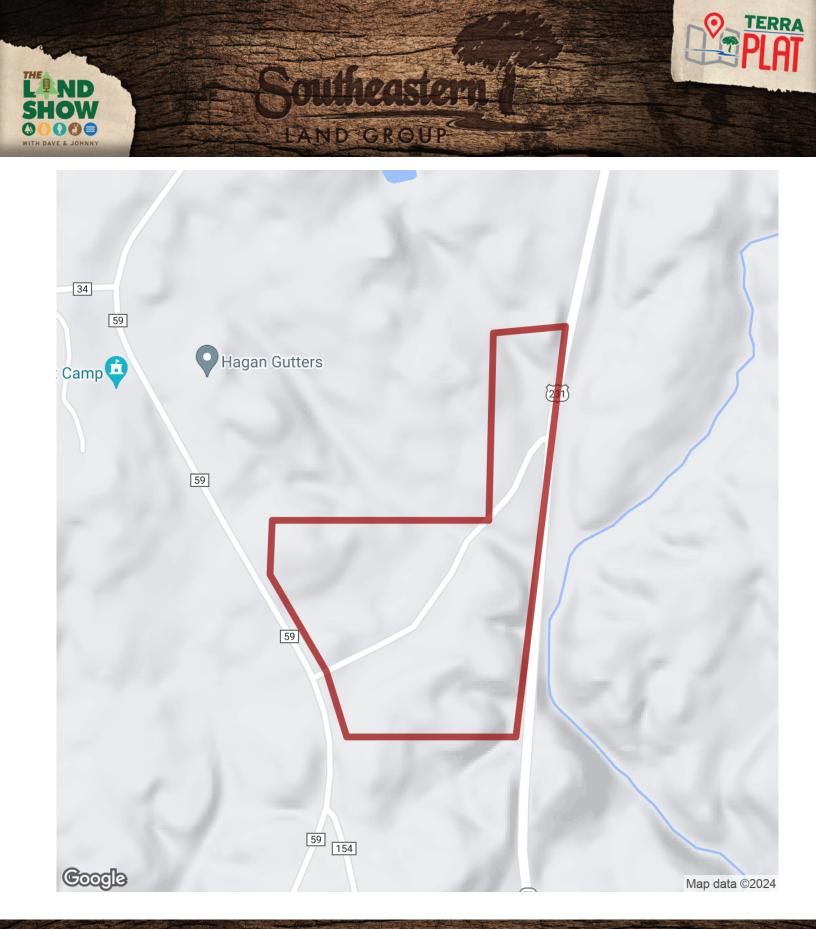

# 49.07+/- acres in Coosa County, Alabama

Are you looking for a Recreational Hunting tract with a timber investment upside? You may want to take a look at this property! Located between the communities of Stewartville and Rockford, this tract has Hwy 231 frontage and County Road 59 frontage. The property consists of a recently thinned pine plantation, with gentle topography, and beautiful hardwood bottoms, with flowing streams. There are also great places to custom build a home or barndominium. Additional acreage directly across the road is for sale and available to purchase. It is approximately an hour to Birmingham, 30 minutes to beautiful Lake Martin, and approximately an hour to Auburn University.