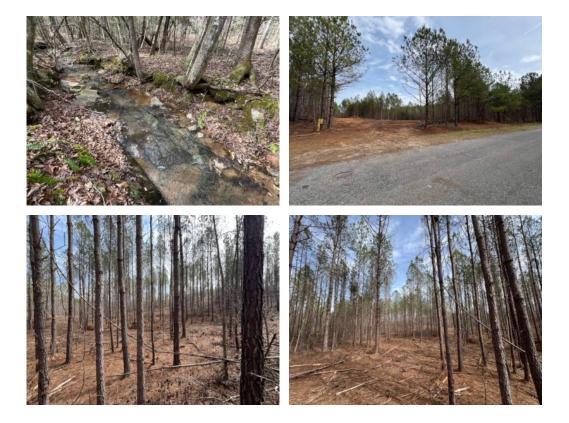

# 49.07+/- acres in Coosa County, Alabama

Are you looking for a Recreational Hunting tract with a timber investment upside? You may want to take a look at this property! Located between the communities of Stewartville and Rockford, this tract has Hwy 231 frontage and County Road 59 frontage. The property consists of a recently thinned pine plantation, with gentle topography, and beautiful hardwood bottoms, with flowing streams. There are also great places to custom build a home or barndominium. Additional acreage directly across the road is for sale and available to purchase. It is approximately an hour to Birmingham, 30 minutes to beautiful Lake Martin, and approximately an hour to Auburn University.