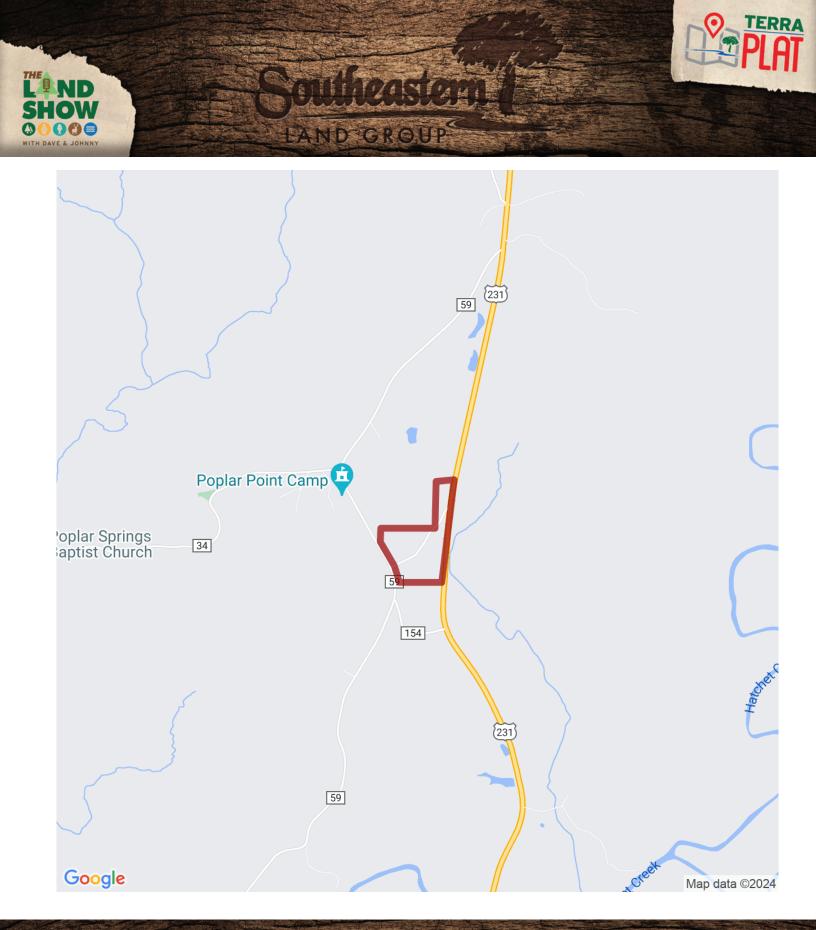

# 49.07+/- acres in Coosa County, Alabama

Are you looking for a Recreational Hunting tract with a timber investment upside? You may want to take a look at this property! Located between the communities of Stewartville and Rockford, this tract has Hwy 231 frontage and County Road 59 frontage. The property consists of a recently thinned pine plantation, with gentle topography, and beautiful hardwood bottoms, with flowing streams. There are also great places to custom build a home or barndominium. Additional acreage directly across the road is for sale and available to purchase. It is approximately an hour to Birmingham, 30 minutes to beautiful Lake Martin, and approximately an hour to Auburn University.