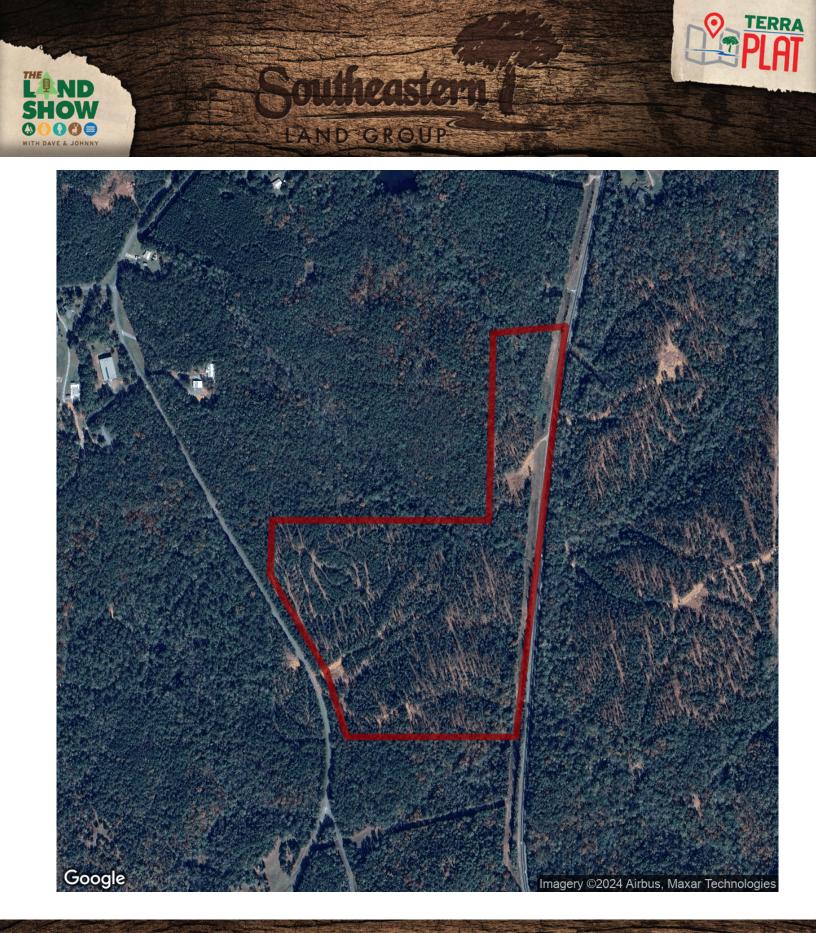

# 49.07+/- acres in Coosa County, Alabama

Are you looking for a Recreational Hunting tract with a timber investment upside? You may want to take a look at this property! Located between the communities of Stewartville and Rockford, this tract has Hwy 231 frontage and County Road 59 frontage. The property consists of a recently thinned pine plantation, with gentle topography, and beautiful hardwood bottoms, with flowing streams. There are also great places to custom build a home or barndominium. Additional acreage directly across the road is for sale and available to purchase. It is approximately an hour to Birmingham, 30 minutes to beautiful Lake Martin, and approximately an hour to Auburn University.