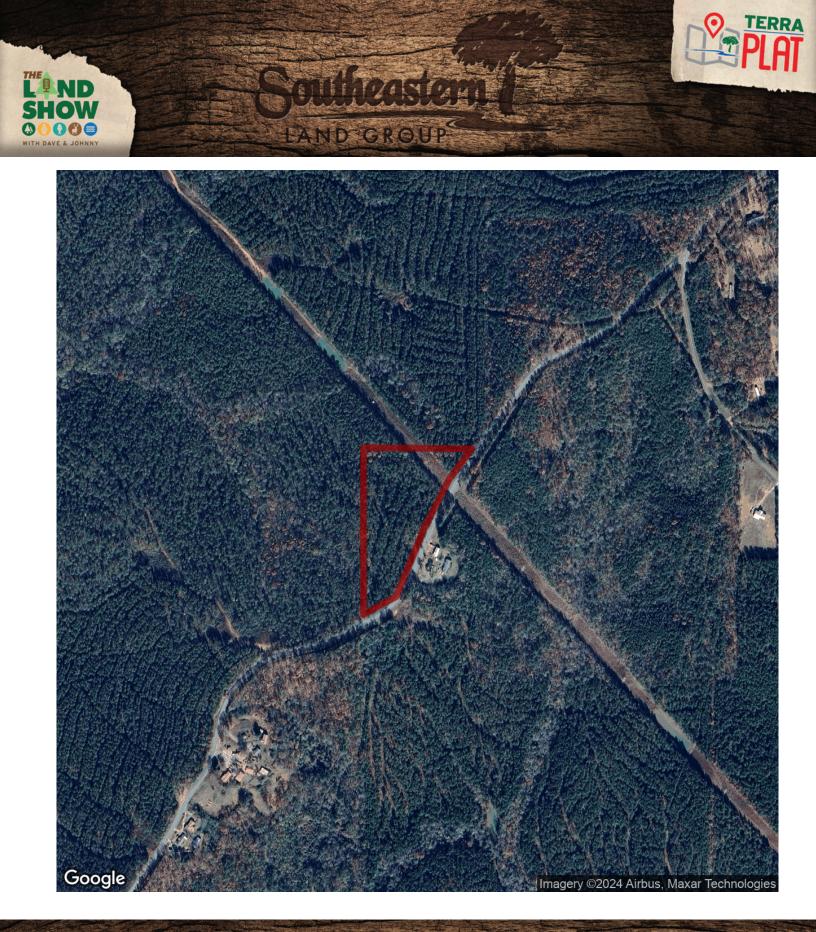

# 8.46+/- acres in Coosa County, Alabama

Located on paved County Road 111, just north of Highway 280, in the Goodwater Community, this tract consists mostly of planted pines. This would make a good homesite or would be ideal for a hunting club looking for a place to set up a hunting camp close by. There is also a power line right of way on the tract, great to establish a food plot on.