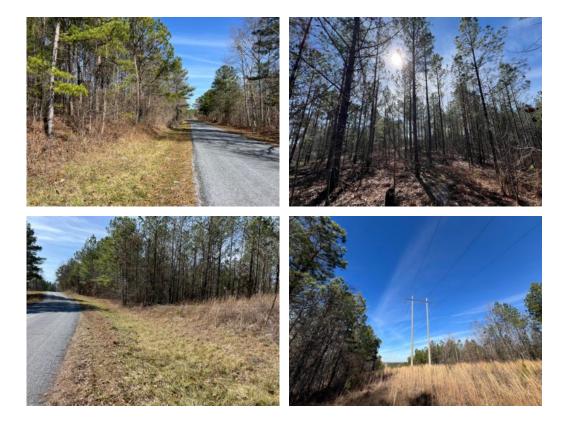

# 8.46+/- acres in Coosa County, Alabama

Located on paved County Road 111, just north of Highway 280, in the Goodwater Community, this tract consists mostly of planted pines. This would make a good homesite or would be ideal for a hunting club looking for a place to set up a hunting camp close by. There is also a power line right of way on the tract, great to establish a food plot on.