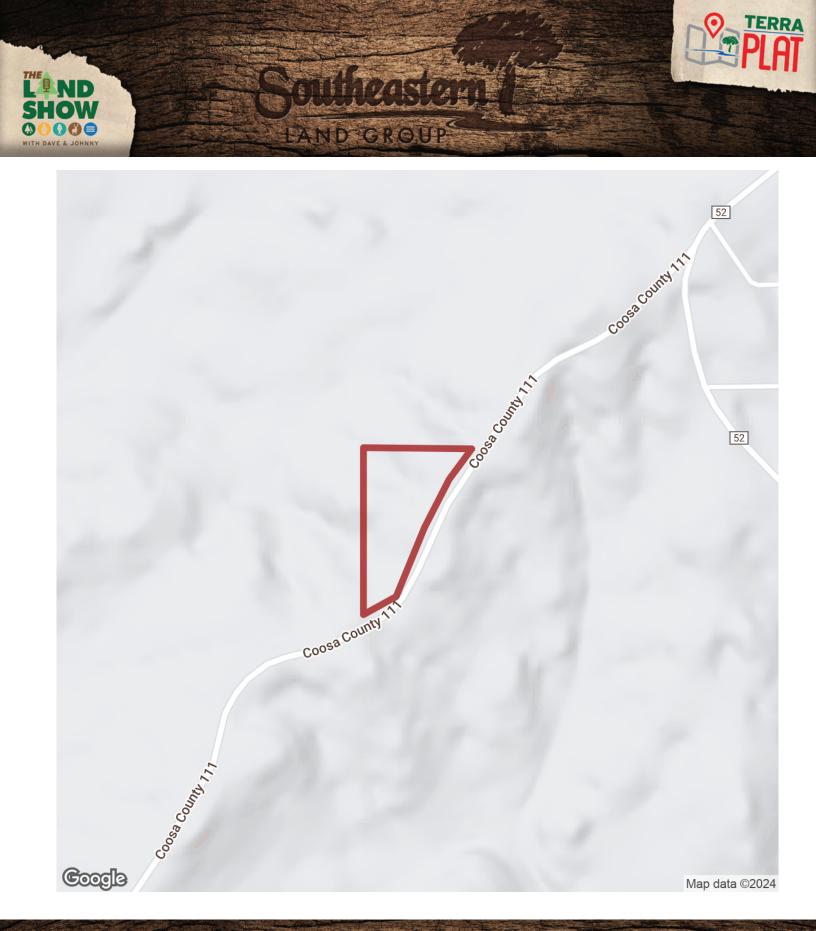

# 8.46+/- acres in Coosa County, Alabama

Located on paved County Road 111, just north of Highway 280, in the Goodwater Community, this tract consists mostly of planted pines. This would make a good homesite or would be ideal for a hunting club looking for a place to set up a hunting camp close by. There is also a power line right of way on the tract, great to establish a food plot on.