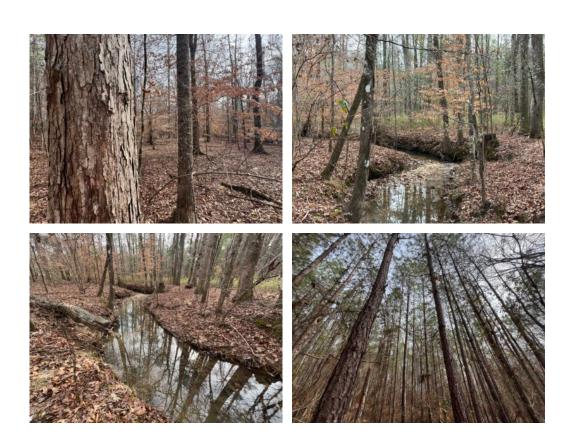

# 3.42+/- acres in Coosa County, Alabama

Mixed pine and hardwood tract with frontage on County Road 28. Beautiful flowing stream with mature hardwood and pines. Power is available at the road. Conveniently located just minutes off of Highway 280. Additional land is for sale across the road.