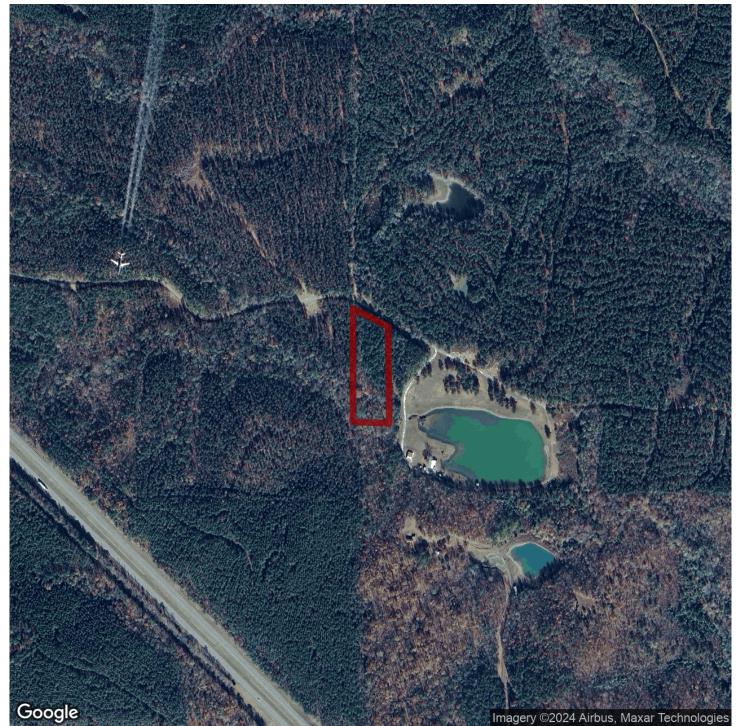

# 3.42+/- acres in Coosa County, Alabama

Mixed pine and hardwood tract with frontage on County Road 28. Beautiful flowing stream with mature hardwood and pines. Power is available at the road. Conveniently located just minutes off of Highway 280. Additional land is for sale across the road.