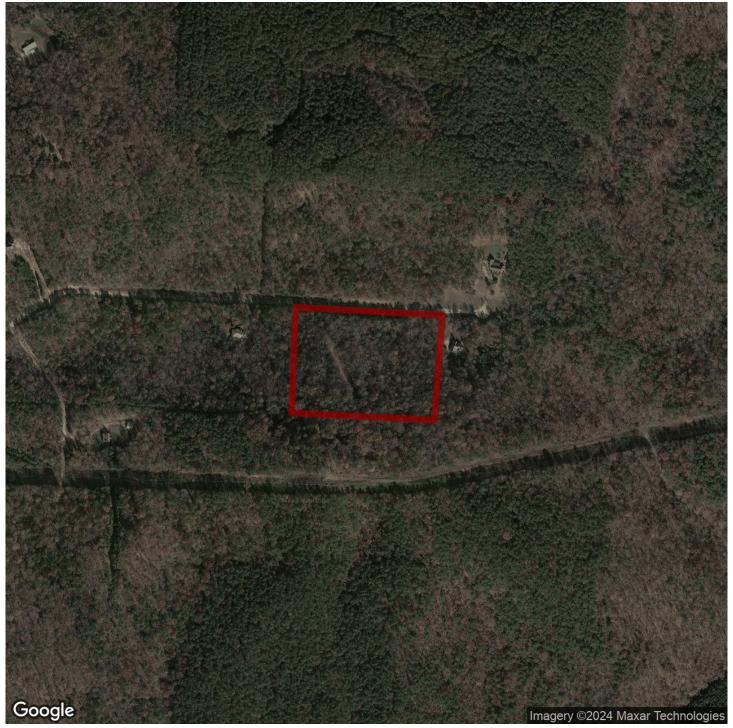

## PRICE REDUCTION

Views, views, views

This 12 acre tract (four three acre lots sold together) is in the prestigious Southridge Subdivision and only minutes to downtown Talladega. The Superspeedway, Top Trails OHV park and the Talladega National forest are all in close proximity to this beautiful place. 12 acres of mature hardwoods and mountain property await you. A good gravel road has already been put in to a mountaintop homesite. Power and water are located at the road. Come build your dream home in a place you can literally see for miles. Deer are here in plentiful numbers (I jumped a mature 10 point tending a doe while taking photos) and you can bring your horses as the neighborhood allows mini-farms and animals. A fantastic tract in a great neighborhood with nice homes. This one is priced right and will not last. Property is sold subject to the covenants and restrictions for the neighborhood.