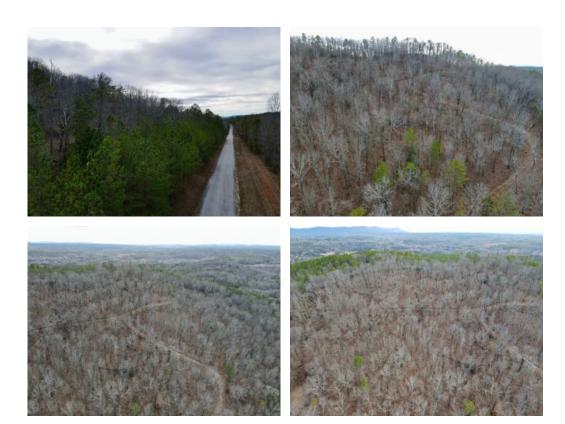

## PRICE REDUCTION

Views, views, views

This 12 acre tract (four three acre lots sold together) is in the prestigious Southridge Subdivision and only minutes to downtown Talladega. The Superspeedway, Top Trails OHV park and the Talladega National forest are all in close proximity to this beautiful place. 12 acres of mature hardwoods and mountain property await you. A good gravel road has already been put in to a mountaintop homesite. Power and water are located at the road. Come build your dream home in a place you can literally see for miles. Deer are here in plentiful numbers (I jumped a mature 10 point tending a doe while taking photos) and you can bring your horses as the neighborhood allows mini-farms and animals. A fantastic tract in a great neighborhood with nice homes. This one is priced right and will not last. Property is sold subject to the covenants and restrictions for the neighborhood.