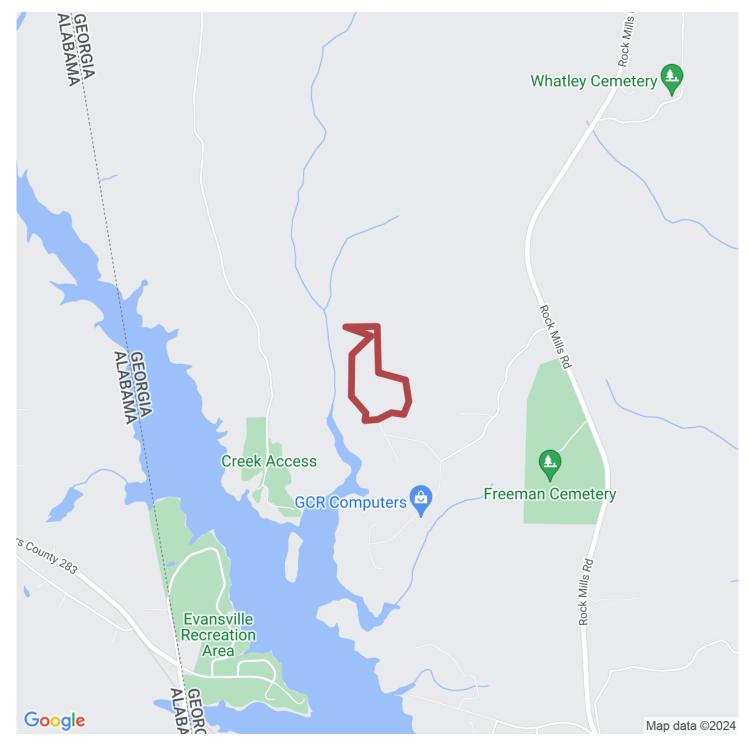

# 39.5+/- acres in Troup County, Georgia

This is your chance to own 39.5 +/- acres in Troup County, GA. This tract has several nice features. Underground power is ran throughout the property. A great road system makes it very easy to navigate. West Point Lake is within walking distance through Corps property, which will also offer a great way to hunt additional acreage. Several nice homesite possibilities are on the property, along with a nice pole barn that comes with it as well. There is paved road access to enter to the property. It is convenient to Lagrange and West Point, Georgia. Hardwood and pine timber make up a majority of the property, with food plot/homesite openings along with a couple of very nice creeks.

# Southeastern.

Caney Creek Deer Pointe Run **Coogle** Map data ©2024

selandgroup.com

1-866-751-LAND