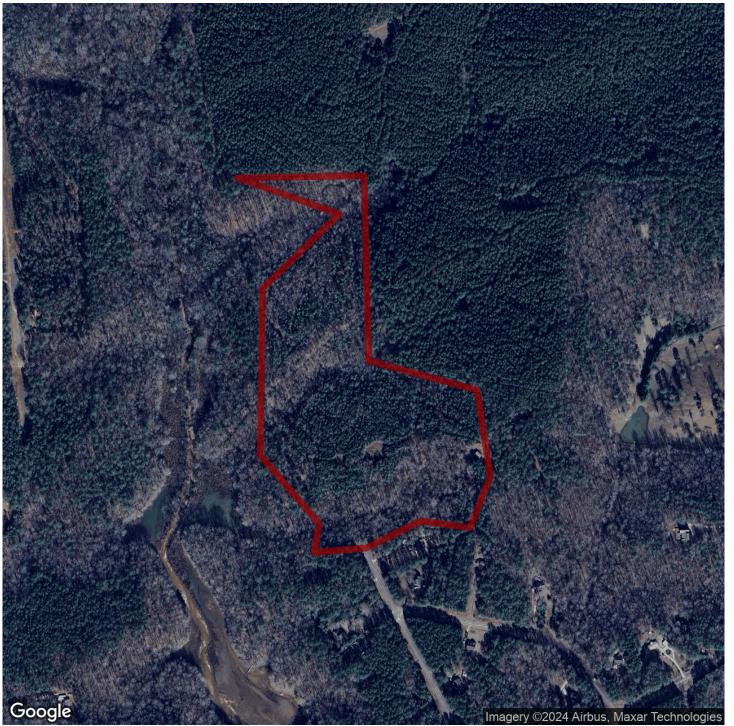

# 39.5+/- acres in Troup County, Georgia

This is your chance to own 39.5 +/- acres in Troup County, GA. This tract has several nice features. Underground power is ran throughout the property. A great road system makes it very easy to navigate. West Point Lake is within walking distance through Corps property, which will also offer a great way to hunt additional acreage. Several nice homesite possibilities are on the property, along with a nice pole barn that comes with it as well. There is paved road access to enter to the property. It is convenient to Lagrange and West Point, Georgia. Hardwood and pine timber make up a majority of the property, with food plot/homesite openings along with a couple of very nice creeks.