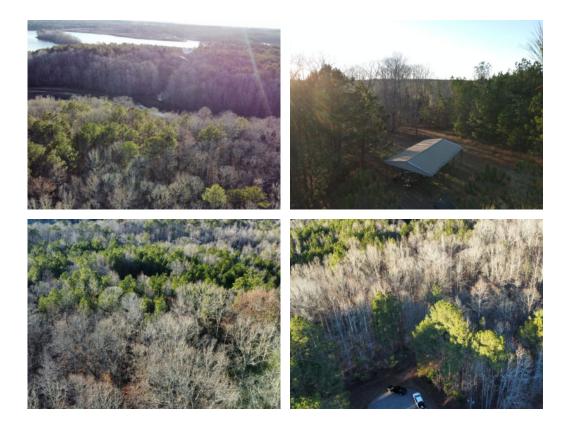

# 39.5+/- acres in Troup County, Georgia

This is your chance to own 39.5 +/- acres in Troup County, GA. This tract has several nice features. Underground power is ran throughout the property. A great road system makes it very easy to navigate. West Point Lake is within walking distance through Corps property, which will also offer a great way to hunt additional acreage. Several nice homesite possibilities are on the property, along with a nice pole barn that comes with it as well. There is paved road access to enter to the property. It is convenient to Lagrange and West Point, Georgia. Hardwood and pine timber make up a majority of the property, with food plot/homesite openings along with a couple of very nice creeks.