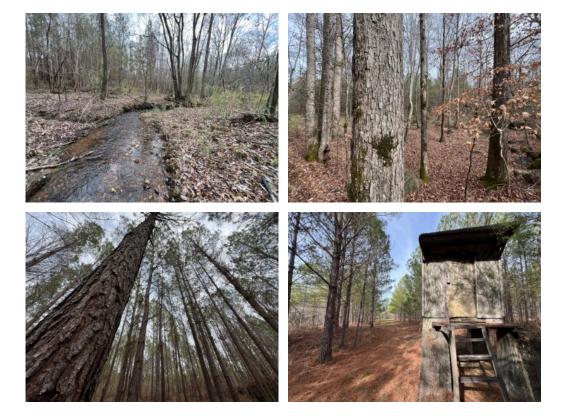

# 131.75+/- acres in Coosa County, Alabama

176 414

LAND GROUP

Woods and Water! Professionally managed pine plantation, beautiful flowing streams with nice hardwood bottoms. This one has everything you can ask for in a property! If you are looking for a fun recreational tract to hunt, play in the creek, ride ATV/UTVS, that is conveniently located to Highway 280, this is it! It is located on County Road 28, which is off of County Road 111, that comes off of 280. There is power available at the road. If you are looking to custom build a home or cabin, there are many great homesite locations that provide the privacy you are looking for. Approximately an hour to Birmingham, 30 minutes to the shores to beautiful Lake Martin, and approximately an hour to Auburn University, this is a conveniently located tract. The timber on the property is healthy and thriving and is located in good proximity to mills.