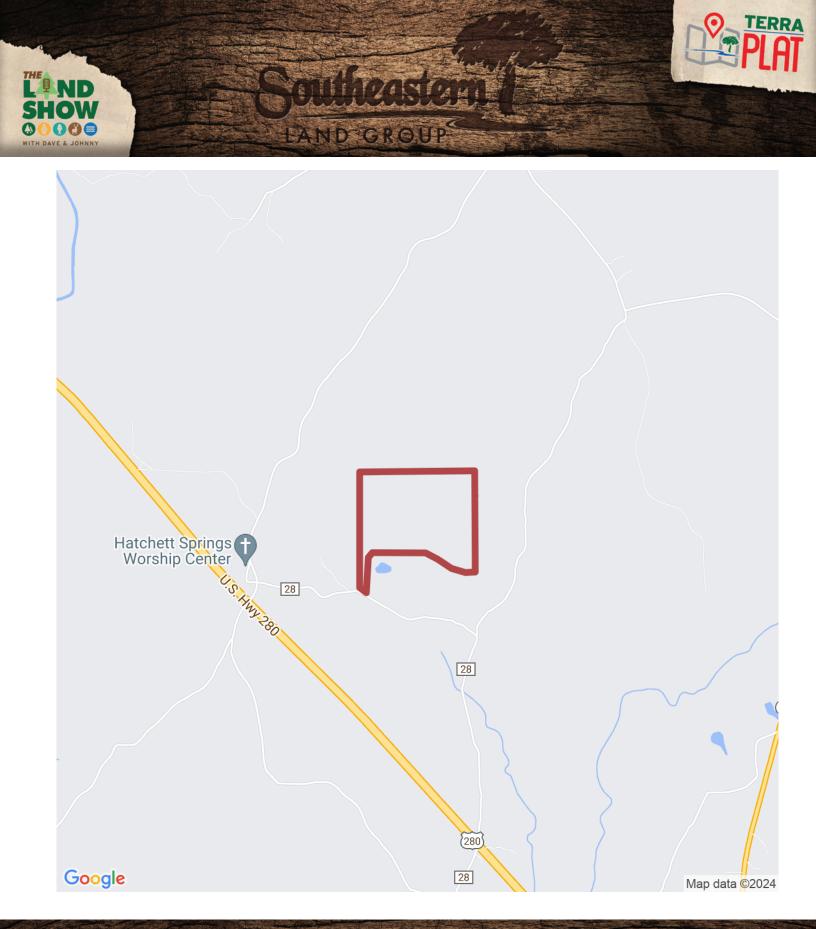

# 131.75+/- acres in Coosa County, Alabama

176 414

LAND GROUP

Woods and Water! Professionally managed pine plantation, beautiful flowing streams with nice hardwood bottoms. This one has everything you can ask for in a property! If you are looking for a fun recreational tract to hunt, play in the creek, ride ATV/UTVS, that is conveniently located to Highway 280, this is it! It is located on County Road 28, which is off of County Road 111, that comes off of 280. There is power available at the road. If you are looking to custom build a home or cabin, there are many great homesite locations that provide the privacy you are looking for. Approximately an hour to Birmingham, 30 minutes to the shores to beautiful Lake Martin, and approximately an hour to Auburn University, this is a conveniently located tract. The timber on the property is healthy and thriving and is located in good proximity to mills.