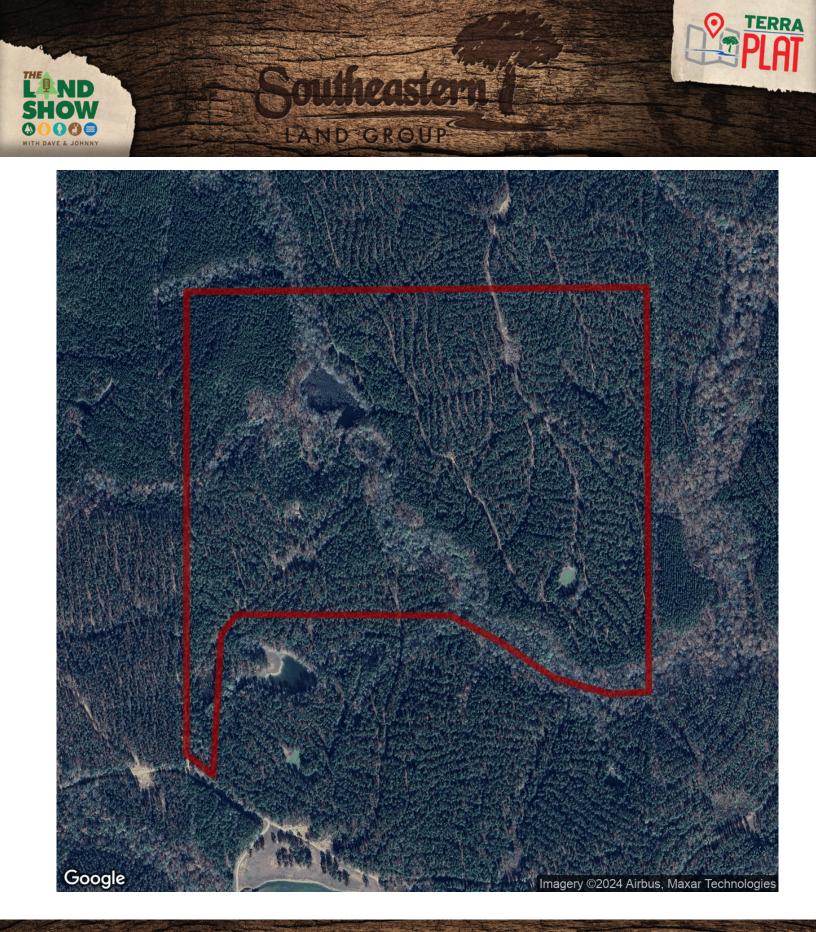

# 131.75+/- acres in Coosa County, Alabama

176 414

LAND GROUP

Woods and Water! Professionally managed pine plantation, beautiful flowing streams with nice hardwood bottoms. This one has everything you can ask for in a property! If you are looking for a fun recreational tract to hunt, play in the creek, ride ATV/UTVS, that is conveniently located to Highway 280, this is it! It is located on County Road 28, which is off of County Road 111, that comes off of 280. There is power available at the road. If you are looking to custom build a home or cabin, there are many great homesite locations that provide the privacy you are looking for. Approximately an hour to Birmingham, 30 minutes to the shores to beautiful Lake Martin, and approximately an hour to Auburn University, this is a conveniently located tract. The timber on the property is healthy and thriving and is located in good proximity to mills.