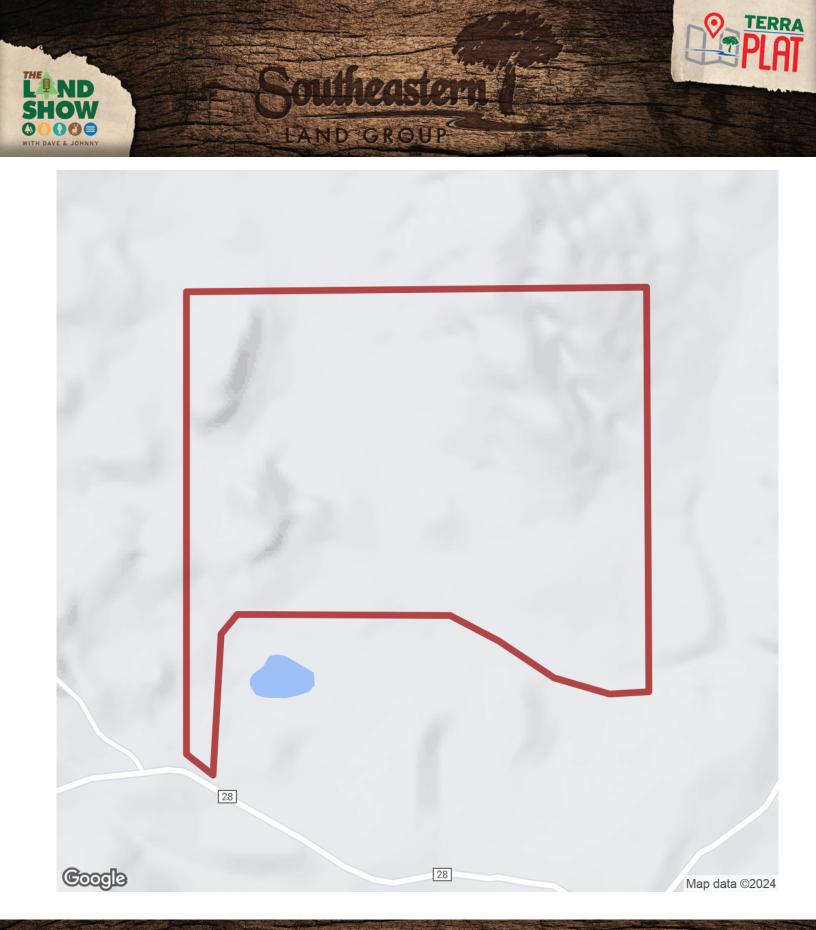

# 131.75+/- acres in Coosa County, Alabama

176 414

LAND GROUP

Woods and Water! Professionally managed pine plantation, beautiful flowing streams with nice hardwood bottoms. This one has everything you can ask for in a property! If you are looking for a fun recreational tract to hunt, play in the creek, ride ATV/UTVS, that is conveniently located to Highway 280, this is it! It is located on County Road 28, which is off of County Road 111, that comes off of 280. There is power available at the road. If you are looking to custom build a home or cabin, there are many great homesite locations that provide the privacy you are looking for. Approximately an hour to Birmingham, 30 minutes to the shores to beautiful Lake Martin, and approximately an hour to Auburn University, this is a conveniently located tract. The timber on the property is healthy and thriving and is located in good proximity to mills.