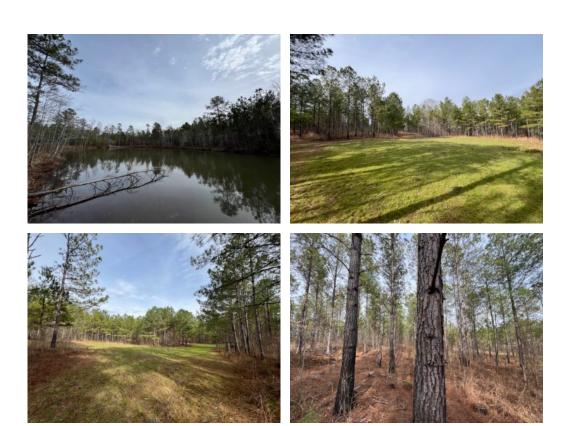

# 44+/- acres in Coosa County, Alabama

Professionally managed pine plantation, beautiful flowing streams with nice hardwood bottoms. There is also a nice pond on this tract! This one has everything you can ask for in a property! If you are looking for a fun recreational tract to hunt, fish in the pond, play in the creek, ride ATV/UTVS, that is conveniently located to Highway 280, this is it! It is located on County Road 28, which is off of County Road 111, that comes off of 280. There is power available at the road. If you are looking to custom build a home or cabin, there are many great homesite locations that provide the privacy you are looking for. Approximately an hour to Birmingham, 30 minutes to the shores to beautiful Lake Martin, and approximately an hour to Auburn University, this is a conveniently located tract. The timber on the property is healthy and thriving and is located in good proximity to mills.