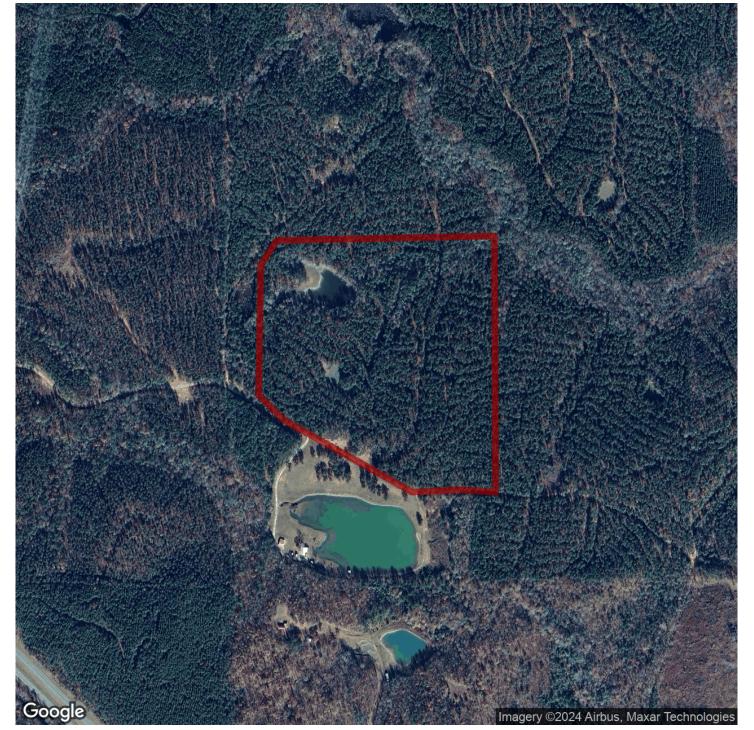

# 44+/- acres in Coosa County, Alabama

Professionally managed pine plantation, beautiful flowing streams with nice hardwood bottoms. There is also a nice pond on this tract! This one has everything you can ask for in a property! If you are looking for a fun recreational tract to hunt, fish in the pond, play in the creek, ride ATV/UTVS, that is conveniently located to Highway 280, this is it! It is located on County Road 28, which is off of County Road 111, that comes off of 280. There is power available at the road. If you are looking to custom build a home or cabin, there are many great homesite locations that provide the privacy you are looking for. Approximately an hour to Birmingham, 30 minutes to the shores to beautiful Lake Martin, and approximately an hour to Auburn University, this is a conveniently located tract. The timber on the property is healthy and thriving and is located in good proximity to mills.