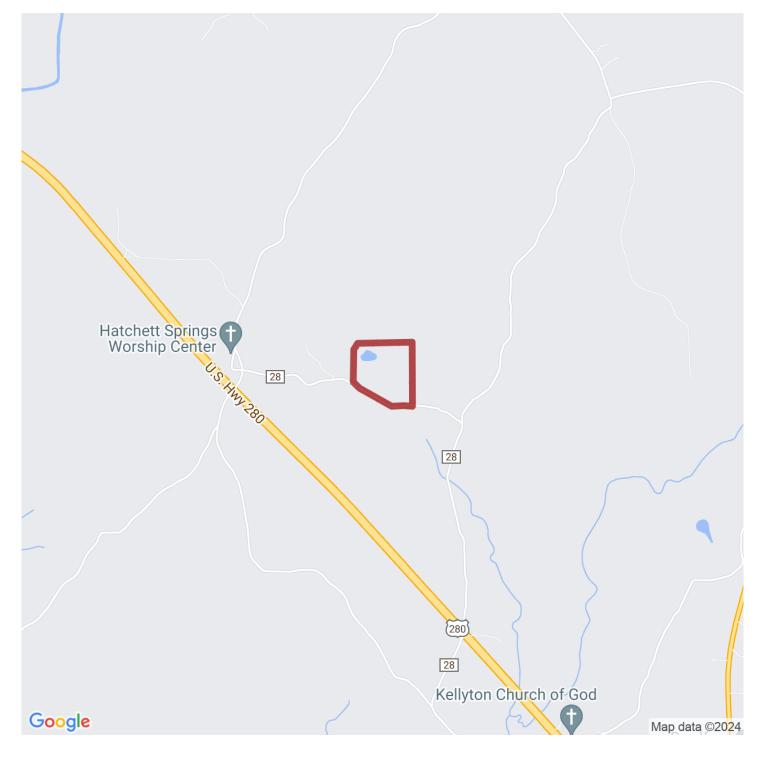

# 44+/- acres in Coosa County, Alabama

Professionally managed pine plantation, beautiful flowing streams with nice hardwood bottoms. There is also a nice pond on this tract! This one has everything you can ask for in a property! If you are looking for a fun recreational tract to hunt, fish in the pond, play in the creek, ride ATV/UTVS, that is conveniently located to Highway 280, this is it! It is located on County Road 28, which is off of County Road 111, that comes off of 280. There is power available at the road. If you are looking to custom build a home or cabin, there are many great homesite locations that provide the privacy you are looking for. Approximately an hour to Birmingham, 30 minutes to the shores to beautiful Lake Martin, and approximately an hour to Auburn University, this is a conveniently located tract. The timber on the property is healthy and thriving and is located in good proximity to mills.