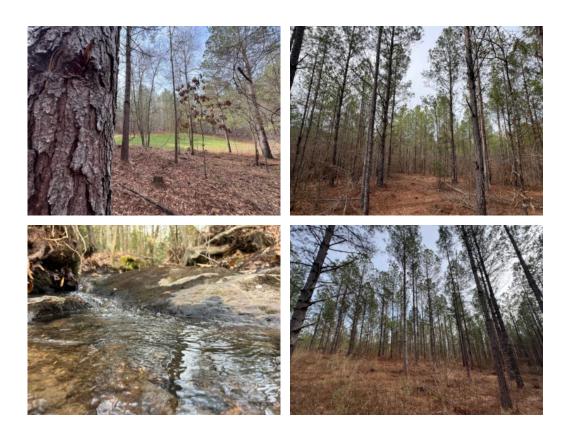

## 47.25+/- acres in Coosa County, Alabama

Professionally managed pine plantation, beautiful flowing streams with nice hardwood bottoms. This one has everything you can ask for in a property! If you are looking for a fun recreational tract to hunt, play in the creek, ride ATV/UTVS, that is conveniently located to Highway 280, this is it! It is located on both sides of County Road 28, which is off of County Road 111, that comes off of 280. If you are looking to custom build a home or cabin, there are many great homesite locations that provide the privacy you are looking for. Approximately an hour to Birmingham, 30 minutes to the shores to beautiful Lake Martin, and approximately an hour to Auburn University, this is a conveniently located tract. The timber on the property is healthy and thriving and is located in good proximity to mills.