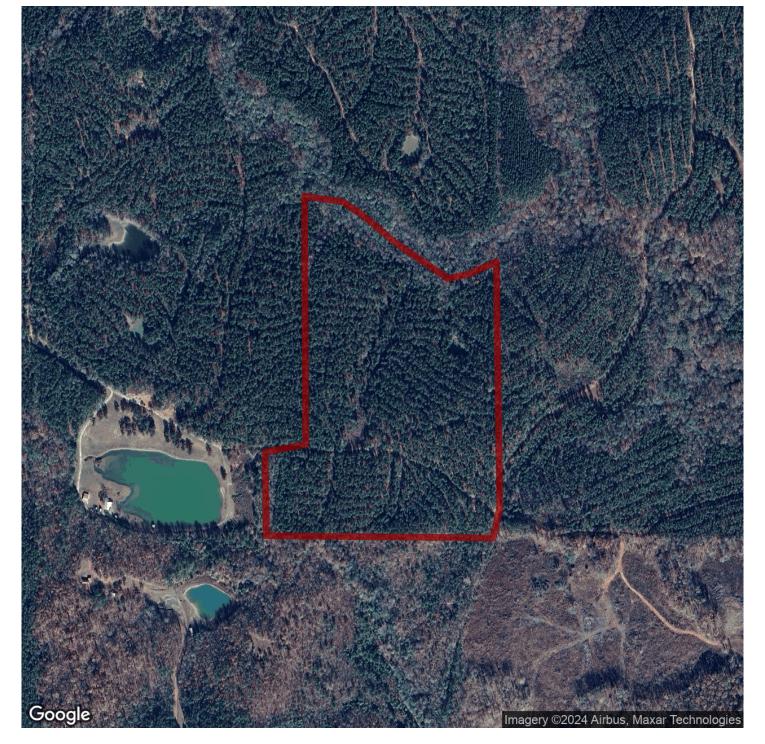

## 47.25+/- acres in Coosa County, Alabama

Professionally managed pine plantation, beautiful flowing streams with nice hardwood bottoms. This one has everything you can ask for in a property! If you are looking for a fun recreational tract to hunt, play in the creek, ride ATV/UTVS, that is conveniently located to Highway 280, this is it! It is located on both sides of County Road 28, which is off of County Road 111, that comes off of 280. If you are looking to custom build a home or cabin, there are many great homesite locations that provide the privacy you are looking for. Approximately an hour to Birmingham, 30 minutes to the shores to beautiful Lake Martin, and approximately an hour to Auburn University, this is a conveniently located tract. The timber on the property is healthy and thriving and is located in good proximity to mills.