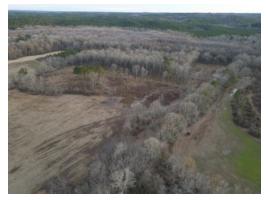

# 97+/- acres in Pickens County, Alabama

This 97+/- acre Tract in the heart of Pickens County is an outdoor enthusiast's dream! This tract has traditionally produced quality deer, turkey, duck, and dove along with great fishing opportunity with the heart of Coal Fire Creek serving as the West border of the property. Established food plots and paved road frontage with gated access makes this tract truly a turnkey property! Located just 8 miles outside of Carrollton on Phoenix Ave. N this tract is 25 Minutes from Columbus, MS and just 45 Minutes from Tuscaloosa.