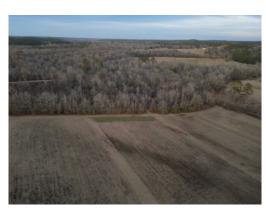

# 97+/- acres in Pickens County, Alabama

This 97+/- acre Tract in the heart of Pickens County is an outdoor enthusiast's dream! This tract has traditionally produced quality deer, turkey, duck, and dove along with great fishing opportunity with the heart of Coal Fire Creek serving as the West border of the property. Established food plots and paved road frontage with gated access makes this tract truly a turnkey property! Located just 8 miles outside of Carrollton on Phoenix Ave. N this tract is 25 Minutes from Columbus, MS and just 45 Minutes from Tuscaloosa.