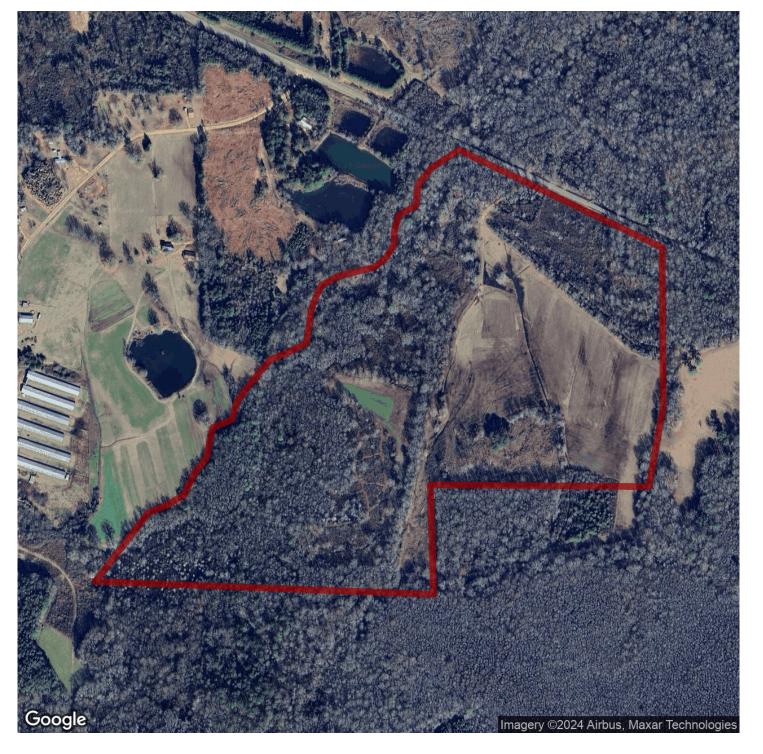

# 97+/- acres in Pickens County, Alabama

This 97+/- acre Tract in the heart of Pickens County is an outdoor enthusiast's dream! This tract has traditionally produced quality deer, turkey, duck, and dove along with great fishing opportunity with the heart of Coal Fire Creek serving as the West border of the property. Established food plots and paved road frontage with gated access makes this tract truly a turnkey property! Located just 8 miles outside of Carrollton on Phoenix Ave. N this tract is 25 Minutes from Columbus, MS and just 45 Minutes from Tuscaloosa.