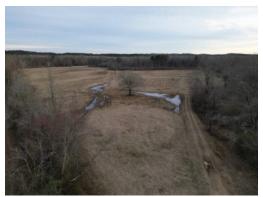

# 97+/- acres in Pickens County, Alabama

This 97+/- acre Tract in the heart of Pickens County is an outdoor enthusiast's dream! This tract has traditionally produced quality deer, turkey, duck, and dove along with great fishing opportunity with the heart of Coal Fire Creek serving as the West border of the property. Established food plots and paved road frontage with gated access makes this tract truly a turnkey property! Located just 8 miles outside of Carrollton on Phoenix Ave. N this tract is 25 Minutes from Columbus, MS and just 45 Minutes from Tuscaloosa.