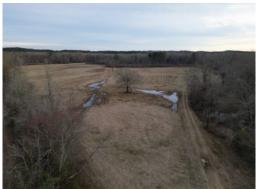

# 97+/- acres in Pickens County, Alabama

This 97+/- acre Tract in the heart of Pickens County is an outdoor enthusiast's dream! This tract has traditionally produced quality deer, turkey, duck, and dove along with great fishing opportunity with the heart of Coal Fire Creek serving as the West border of the property. Established food plots and paved road frontage with gated access makes this tract truly a turnkey property! Located just 8 miles outside of Carrollton on Phoenix Ave. N this tract is 25 Minutes from Columbus, MS and just 45 Minutes from Tuscaloosa.