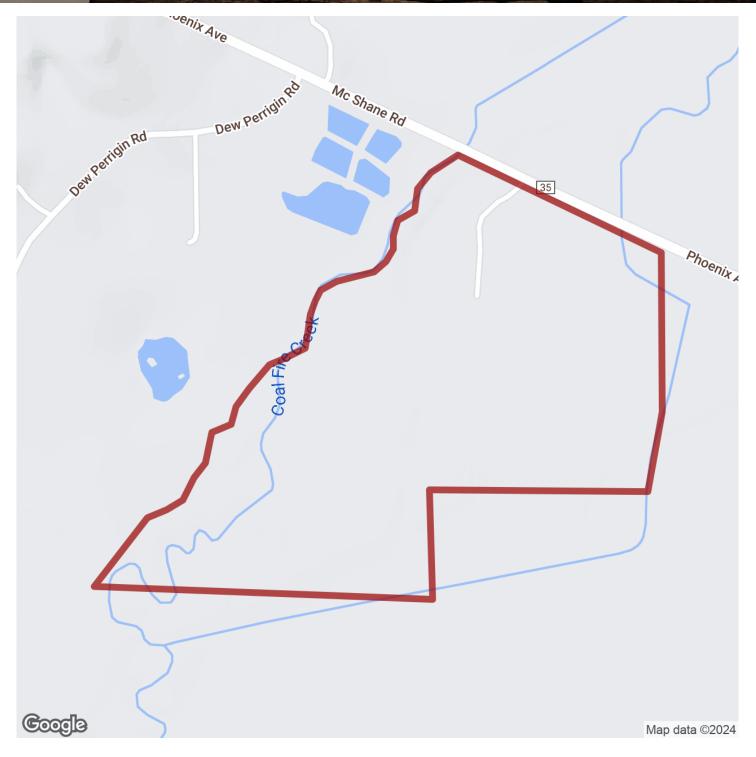

# 97+/- acres in Pickens County, Alabama

This 97+/- acre Tract in the heart of Pickens County is an outdoor enthusiast's dream! This tract has traditionally produced quality deer, turkey, duck, and dove along with great fishing opportunity with the heart of Coal Fire Creek serving as the West border of the property. Established food plots and paved road frontage with gated access makes this tract truly a turnkey property! Located just 8 miles outside of Carrollton on Phoenix Ave. N this tract is 25 Minutes from Columbus, MS and just 45 Minutes from Tuscaloosa.

## Southeastern. HAND GROUP

McShan 35 Phoenix Ave County 312 County 312 County 315 Phoenix Ave Sky Art Factory Google Map data ©2024

selandgroup.com

1-866-751-LAND