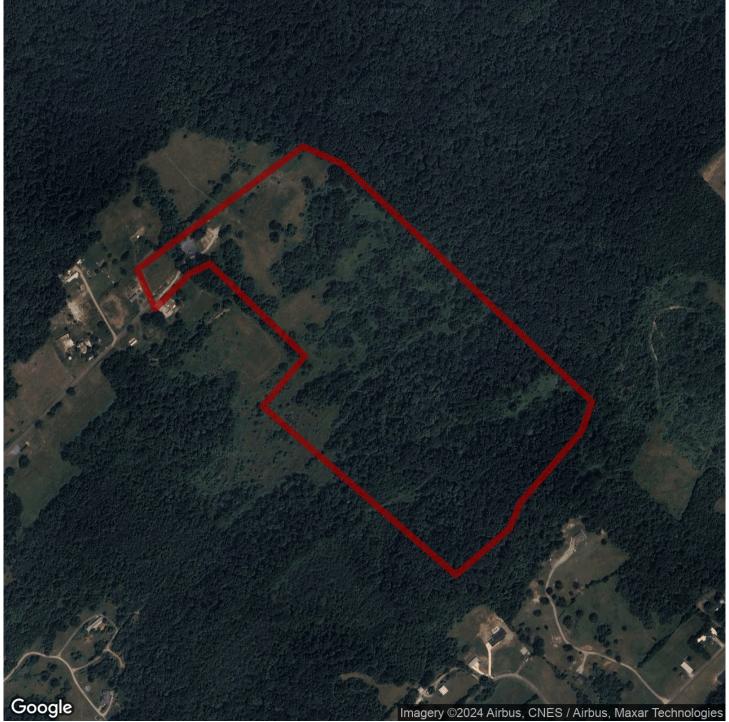

### 62+/- acres in Jefferson County, Tennessee

If you have been looking for private property to build your dream home or farm, then don't miss this one! Located at the end of a county road just under 40 minutes from the heart of Knoxville and only 1 hour from Gatlinburg, TN. On this beautiful private property there are more than 3 miles of trails in place to enjoy hunting, off-roading, birding, horseback riding, or a peaceful stroll through the woods. There are mast producing trees, with plenty of established wildlife habitat hosting blackberry thickets and woody vegetation. Which is why both deer and turkeys frequent the property. The 80 +/- year old hardwoods on the property are accompanied by about half open fields for pasture or agriculture. The power and an improved driveway have already been put into place to take you to a ridge top for a beautiful homesite. Located on the ridge top, is the power and outlets for you to move in an RV or camper immediately after closing. The seller also has a soil survey and septic permit approved for the home site. The pond just past the gate entering the property was reconstructed in 2021, and a new culvert was added.

At the end of the county road you will have your own private driveway to access this property. Once on the property, you will find beautiful views of the distant mountains from the ridge top. Currently certified as a greenbelt property under grassland in Tennessee. This is the perfect property with the opportunity to purchase more acreage with a barn in the future. Like to fish or go boating on beautiful mountain lakes? It's also just a short 15 minute drive to Douglas lake or the Cherokee Reservoir! This 62 acres will not last long and the pictures can not display all the unique aspects of this property's natural beauty. Most of the property is between 1400-1500 feet in elevation. Below is the distance to several key cities and attractions in the area.

- -34 miles to Downtown Knoxville, TN
- -34 miles to the great Smoky Mountain National Park!!!
- -26 miles to Sevierville, TN
- -32 miles to Pigeon Forge, TN

- -8 Miles to Douglas Lake
- -11 miles to Cherokee Reservoir