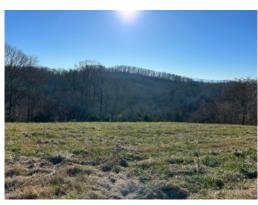

### 62+/- acres in Jefferson County, Tennessee

If you have been looking for private property to build your dream home or farm, then don't miss this one! Located at the end of a county road just under 40 minutes from the heart of Knoxville and only 1 hour from Gatlinburg, TN. On this beautiful private property there are more than 3 miles of trails in place to enjoy hunting, off-roading, birding, horseback riding, or a peaceful stroll through the woods. There are mast producing trees, with plenty of established wildlife habitat hosting blackberry thickets and woody vegetation. Which is why both deer and turkeys frequent the property. The 80 +/- year old hardwoods on the property are accompanied by about half open fields for pasture or agriculture. The power and an improved driveway have already been put into place to take you to a ridge top for a beautiful homesite. Located on the ridge top, is the power and outlets for you to move in an RV or camper immediately after closing. The seller also has a soil survey and septic permit approved for the home site. The pond just past the gate entering the property was reconstructed in 2021, and a new culvert was added.

At the end of the county road you will have your own private driveway to access this property. Once on the property, you will find beautiful views of the distant mountains from the ridge top. Currently certified as a greenbelt property under grassland in Tennessee. This is the perfect property with the opportunity to purchase more acreage with a barn in the future. Like to fish or go boating on beautiful mountain lakes? It's also just a short 15 minute drive to Douglas lake or the Cherokee Reservoir! This 62 acres will not last long and the pictures can not display all the unique aspects of this property's natural beauty. Most of the property is between 1400-1500 feet in elevation. Below is the distance to several key cities and attractions in the area.