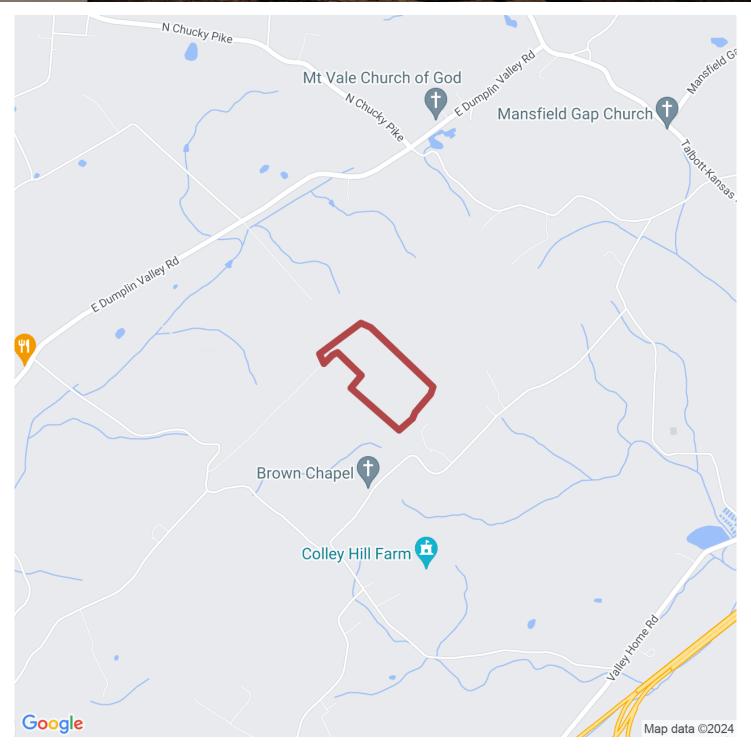

At the end of the county road you will have your own private driveway to access this property. Once on the property, you will find beautiful views of the distant mountains from the ridge top. Currently certified as a greenbelt property under grassland in Tennessee. This is the perfect property with the opportunity to purchase more acreage with a barn in the future. Like to fish or go boating on beautiful mountain lakes? It's also just a short 15 minute drive to Douglas lake or the Cherokee Reservoir! This 62 acres will not last long and the pictures can not display all the unique aspects of this property's natural beauty. Most of the property is between 1400-1500 feet in elevation. Below is the distance to several key cities and attractions in the area.

- -34 miles to Downtown Knoxville, TN
- -34 miles to the great Smoky Mountain National Park!!!
- -26 miles to Sevierville, TN
- -32 miles to Pigeon Forge, TN

- -8 Miles to Douglas Lake
- -11 miles to Cherokee Reservoir