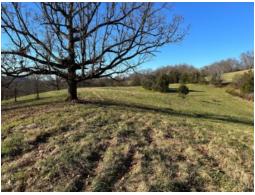

### 62+/- acres in Jefferson County, Tennessee

If you have been looking for private property to build your dream home or farm, then don't miss this one! Located at the end of a county road just under 40 minutes from the heart of Knoxville and only 1 hour from Gatlinburg, TN. On this beautiful private property there are more than 3 miles of trails in place to enjoy hunting, off-roading, birding, horseback riding, or a peaceful stroll through the woods. There are mast producing trees, with plenty of established wildlife habitat hosting blackberry thickets and woody vegetation. Which is why both deer and turkeys frequent the property. The 80 +/- year old hardwoods on the property are accompanied by about half open fields for pasture or agriculture. The power and an improved driveway have already been put into place to take you to a ridge top for a beautiful homesite. Located on the ridge top, is the power and outlets for you to move in an RV or camper immediately after closing. The seller also has a soil survey and septic permit approved for the home site. The pond just past the gate entering the property was reconstructed in 2021, and a new culvert was added.