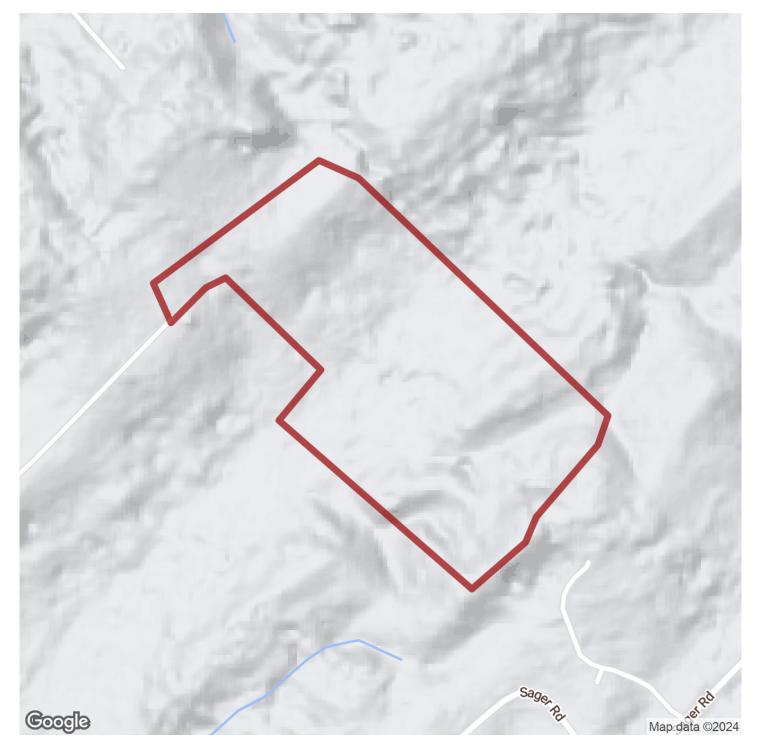

### 62+/- acres in Jefferson County, Tennessee

If you have been looking for private property to build your dream home or farm, then don't miss this one! Located at the end of a county road just under 40 minutes from the heart of Knoxville and only 1 hour from Gatlinburg, TN. On this beautiful private property there are more than 3 miles of trails in place to enjoy hunting, off-roading, birding, horseback riding, or a peaceful stroll through the woods. There are mast producing trees, with plenty of established wildlife habitat hosting blackberry thickets and woody vegetation. Which is why both deer and turkeys frequent the property. The 80 +/- year old hardwoods on the property are accompanied by about half open fields for pasture or agriculture. The power and an improved driveway have already been put into place to take you to a ridge top for a beautiful homesite. Located on the ridge top, is the power and outlets for you to move in an RV or camper immediately after closing. The seller also has a soil survey and septic permit approved for the home site. The pond just past the gate entering the property was reconstructed in 2021, and a new culvert was added.

At the end of the county road you will have your own private driveway to access this property. Once on the property, you will find beautiful views of the distant mountains from the ridge top. Currently certified as a greenbelt property under grassland in Tennessee. This is the perfect property with the opportunity to purchase more acreage with a barn in the future. Like to fish or go boating on beautiful mountain lakes? It's also just a short 15 minute drive to Douglas lake or the Cherokee Reservoir! This 62 acres will not last long and the pictures can not display all the unique aspects of this property's natural beauty. Most of the property is between 1400-1500 feet in elevation. Below is the distance to several key cities and attractions in the area.