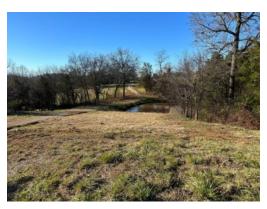

### 62+/- acres in Jefferson County, Tennessee

If you have been looking for private property to build your dream home or farm, then don't miss this one! Located at the end of a county road just under 40 minutes from the heart of Knoxville and only 1 hour from Gatlinburg, TN. On this beautiful private property there are more than 3 miles of trails in place to enjoy hunting, off-roading, birding, horseback riding, or a peaceful stroll through the woods. There are mast producing trees, with plenty of established wildlife habitat hosting blackberry thickets and woody vegetation. Which is why both deer and turkeys frequent the property. The 80 +/- year old hardwoods on the property are accompanied by about half open fields for pasture or agriculture. The power and an improved driveway have already been put into place to take you to a ridge top for a beautiful homesite. Located on the ridge top, is the power and outlets for you to move in an RV or camper immediately after closing. The seller also has a soil survey and septic permit approved for the home site. The pond just past the gate entering the property was reconstructed in 2021, and a new culvert was added.