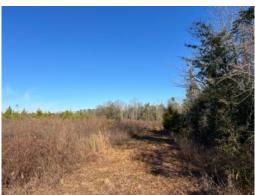

# 150+/- acres in Pike County, Alabama

SOLD! The Troy Longleaf Tract is ±150 acres located just 2 miles from the Troy City limits along Highway 87 (Elba Highway) in the path of growth from Troy. This tract lays well with frontage along Highway 87 and County Road 3051. This property has potential for future development or would make a perfect place to have a recreational getaway close to the amenities of Troy. This property has several nice building sites. Land types include: ±87 acres of longleaf pines that area approximately 4 years old, ±53 acres of natural timber and ±10 acres of open fields. This property has a nice internal road system providing access to the tract. There is nice flowing stream that runs through the back side of the property.