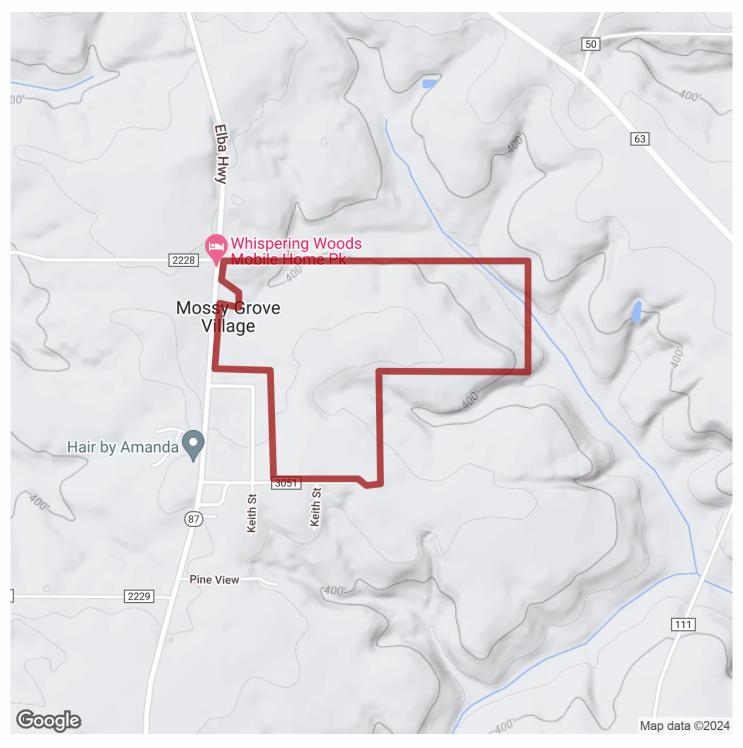

# 150+/- acres in Pike County, Alabama

SOLD! The Troy Longleaf Tract is ±150 acres located just 2 miles from the Troy City limits along Highway 87 (Elba Highway) in the path of growth from Troy. This tract lays well with frontage along Highway 87 and County Road 3051. This property has potential for future development or would make a perfect place to have a recreational getaway close to the amenities of Troy. This property has several nice building sites. Land types include: ±87 acres of longleaf pines that area approximately 4 years old, ±53 acres of natural timber and ±10 acres of open fields. This property has a nice internal road system providing access to the tract. There is nice flowing stream that runs through the back side of the property.

**Location:** The Troy Longleaf Tract has frontage along Highway 87 (Elba Highway) and County Road 3051 with utilities available at its road frontage. It is located  $\pm 2$  miles from the City of Troy,  $\pm 30$  miles from Enterprise,  $\pm 54$  miles from Dothan and  $\pm 57$  miles from Montgomery.