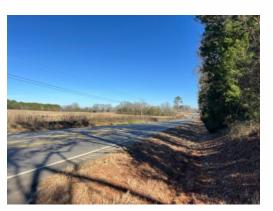

# 150+/- acres in Pike County, Alabama

SOLD! The Troy Longleaf Tract is ±150 acres located just 2 miles from the Troy City limits along Highway 87 (Elba Highway) in the path of growth from Troy. This tract lays well with frontage along Highway 87 and County Road 3051. This property has potential for future development or would make a perfect place to have a recreational getaway close to the amenities of Troy. This property has several nice building sites. Land types include: ±87 acres of longleaf pines that area approximately 4 years old, ±53 acres of natural timber and ±10 acres of open fields. This property has a nice internal road system providing access to the tract. There is nice flowing stream that runs through the back side of the property.

**Location:** The Troy Longleaf Tract has frontage along Highway 87 (Elba Highway) and County Road 3051 with utilities available at its road frontage. It is located  $\pm 2$  miles from the City of Troy,  $\pm 30$  miles from Enterprise,  $\pm 54$  miles from Dothan and  $\pm 57$  miles from Montgomery.