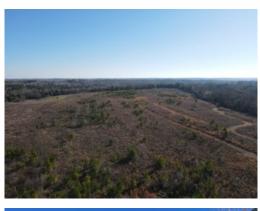

# 150+/- acres in Pike County, Alabama

SOLD! The Troy Longleaf Tract is ±150 acres located just 2 miles from the Troy City limits along Highway 87 (Elba Highway) in the path of growth from Troy. This tract lays well with frontage along Highway 87 and County Road 3051. This property has potential for future development or would make a perfect place to have a recreational getaway close to the amenities of Troy. This property has several nice building sites. Land types include: ±87 acres of longleaf pines that area approximately 4 years old, ±53 acres of natural timber and ±10 acres of open fields. This property has a nice internal road system providing access to the tract. There is nice flowing stream that runs through the back side of the property.

**Location:** The Troy Longleaf Tract has frontage along Highway 87 (Elba Highway) and County Road 3051 with utilities available at its road frontage. It is located  $\pm 2$  miles from the City of Troy,  $\pm 30$  miles from Enterprise,  $\pm 54$  miles from Dothan and  $\pm 57$  miles from Montgomery.