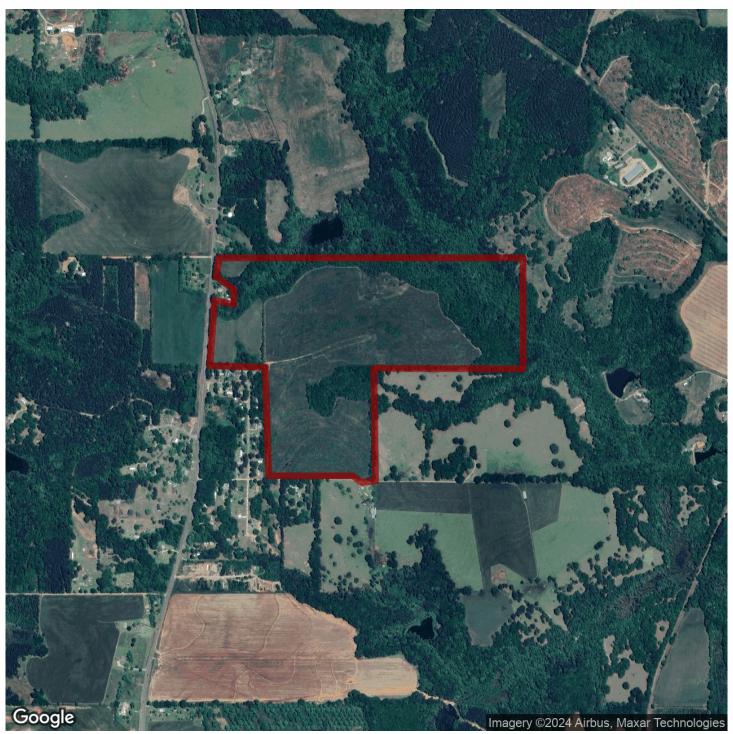

# 150+/- acres in Pike County, Alabama

SOLD! The Troy Longleaf Tract is ±150 acres located just 2 miles from the Troy City limits along Highway 87 (Elba Highway) in the path of growth from Troy. This tract lays well with frontage along Highway 87 and County Road 3051. This property has potential for future development or would make a perfect place to have a recreational getaway close to the amenities of Troy. This property has several nice building sites. Land types include: ±87 acres of longleaf pines that area approximately 4 years old, ±53 acres of natural timber and ±10 acres of open fields. This property has a nice internal road system providing access to the tract. There is nice flowing stream that runs through the back side of the property.

**Legal:** the property consists of  $\pm 150$  acres in Section 28 Township 9 North Range 21 East of Pike County, Alabama. It consists of parcel numbers 55 17 08 28 0 000 002.000 and 55 17 08 28 0 000 003.000 . Property taxes for the 2023 tax year were \$206.51 total.

**Location:** The Troy Longleaf Tract has frontage along Highway 87 (Elba Highway) and County Road 3051 with utilities available at its road frontage. It is located  $\pm 2$  miles from the City of Troy,  $\pm 30$  miles from Enterprise,  $\pm 54$  miles from Dothan and  $\pm 57$  miles from Montgomery.