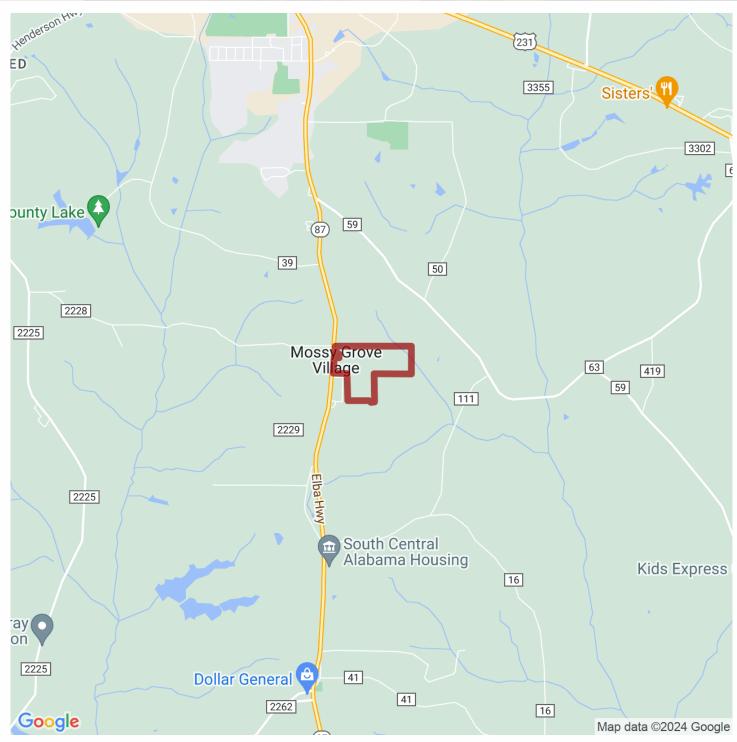

**Location:** The Troy Longleaf Tract has frontage along Highway 87 (Elba Highway) and County Road 3051 with utilities available at its road frontage. It is located  $\pm 2$  miles from the City of Troy,  $\pm 30$  miles from Enterprise,  $\pm 54$  miles from Dothan and  $\pm 57$  miles from Montgomery.