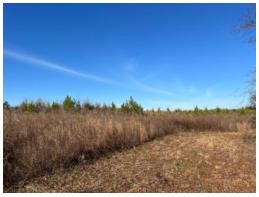

# 150+/- acres in Pike County, Alabama

SOLD! The Troy Longleaf Tract is ±150 acres located just 2 miles from the Troy City limits along Highway 87 (Elba Highway) in the path of growth from Troy. This tract lays well with frontage along Highway 87 and County Road 3051. This property has potential for future development or would make a perfect place to have a recreational getaway close to the amenities of Troy. This property has several nice building sites. Land types include: ±87 acres of longleaf pines that area approximately 4 years old, ±53 acres of natural timber and ±10 acres of open fields. This property has a nice internal road system providing access to the tract. There is nice flowing stream that runs through the back side of the property.