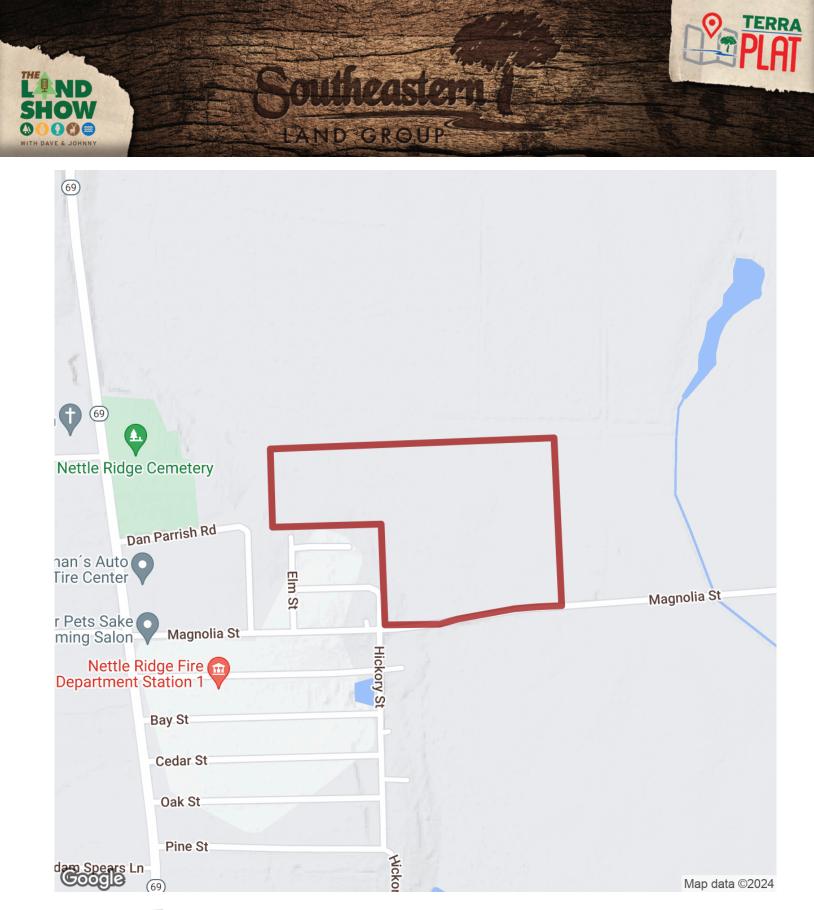

The land is located near the Pine Island community of Calhoun Co, FL. It is a very short drive to Blountstown, FL, the county seat and local hub for food and shopping. The land is less than an hour's drive to Tallahassee, FL and Panama City, FL.