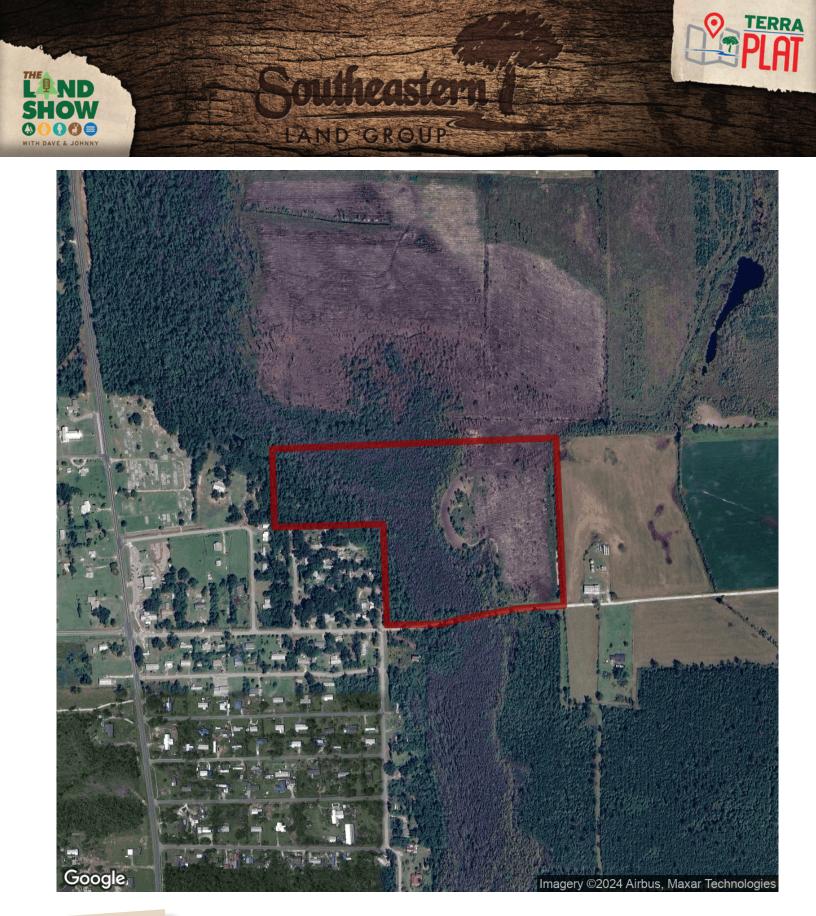

## 32.83+/- acres in Calhoun County, Florida

LAND GROUP

Located just north of Blountstown, FL this property is set up well for a small hunting tract with timber investment potential and homesite options. Established food plots and open areas balanced by a beautiful cypress pond create great opportunities for deer and hog hunting. The property uplands have been cleared and prepared for planting, or could be converted to more food plots or fields. Power is on the boundary and the property would make a great option for a new cabin or farm house.

The land is located near the Pine Island community of Calhoun Co, FL. It is a very short drive to Blountstown, FL, the county seat and local hub for food and shopping. The land is less than an hour's drive to Tallahassee, FL and Panama City, FL.