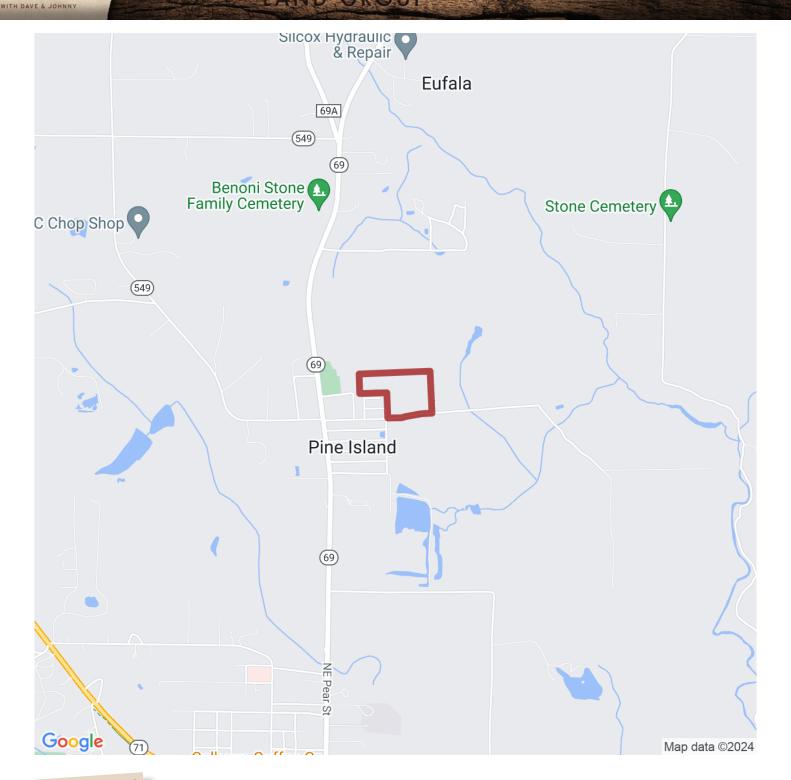

The land is located near the Pine Island community of Calhoun Co, FL. It is a very short drive to Blountstown, FL, the county seat and local hub for food and shopping. The land is less than an hour's drive to Tallahassee, FL and Panama City, FL.