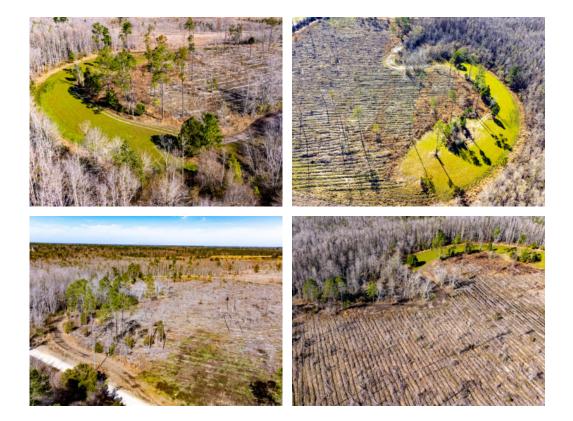

## 32.83+/- acres in Calhoun County, Florida

LAND GROUP

Located just north of Blountstown, FL this property is set up well for a small hunting tract with timber investment potential and homesite options. Established food plots and open areas balanced by a beautiful cypress pond create great opportunities for deer and hog hunting. The property uplands have been cleared and prepared for planting, or could be converted to more food plots or fields. Power is on the boundary and the property would make a great option for a new cabin or farm house.

The property has one food plot already established and game sign is plentiful. The upland portion of the property has been prepared for pine tree planting. The land is a blank canvas ready for the new owner's vision of their rural home.