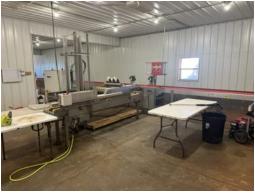

The farm is equipped with the following:

Choretime fans-which are the long life ENDURA Poly constructed

- Chortronics 3 Breeder Controllers with Expanded back-ups
- Valco nests
- Plastic Slats
- Choretime Pan Feeders for Roosters and Pan Feeders for the hens
- Burch Egg Room Climate Control Unit with Mini-Split Units as well
- 15w LED Lights
- Lubing Egg Conveyor
- Sanavo Staalkat Egg Packer
- Incinerator for mortality
- Diesel Generator