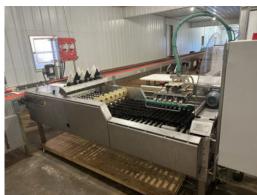

The farm is equipped with the following:

Choretime fans-which are the long life ENDURA Poly constructed

- Chortronics 3 Breeder Controllers with Expanded back-ups
- Valco nests
- Plastic Slats
- Choretime Pan Feeders for Roosters and Pan Feeders for the hens
- Burch Egg Room Climate Control Unit with Mini-Split Units as well
- 15w LED Lights
- Lubing Egg Conveyor
- Sanavo Staalkat Egg Packer
- Incinerator for mortality
- Diesel Generator