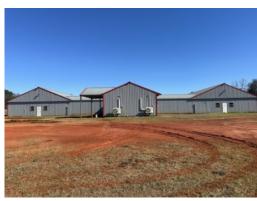

# 20+/- acres in Barbour County, Alabama

653 Breeder Farm - Two House Farm in Barbour County, AL

Six Fifty-Three Breeder Farm is a two-house breeder hen farm in Barbour County, Alabama. The farm is located 12 miles Northwest of Abbeville, Alabama and sits on 20+/-ac of land. Six Fifty-Three Farm is contracted with the Wayne/Sanderson-Enterprise Complex. This farm consists of two 42×500 houses built in 2020. This farm has room for possible expansion. The farm operates on well and county water. There is a very nice homesite on the farm as well.