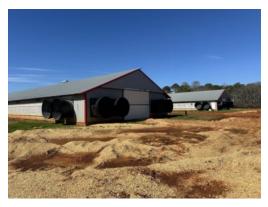

# 20+/- acres in Barbour County, Alabama

653 Breeder Farm - Two House Farm in Barbour County, AL

Six Fifty-Three Breeder Farm is a two-house breeder hen farm in Barbour County, Alabama. The farm is located 12 miles Northwest of Abbeville, Alabama and sits on 20+/-ac of land. Six Fifty-Three Farm is contracted with the Wayne/Sanderson-Enterprise Complex. This farm consists of two 42×500 houses built in 2020. This farm has room for possible expansion. The farm operates on well and county water. There is a very nice homesite on the farm as well.