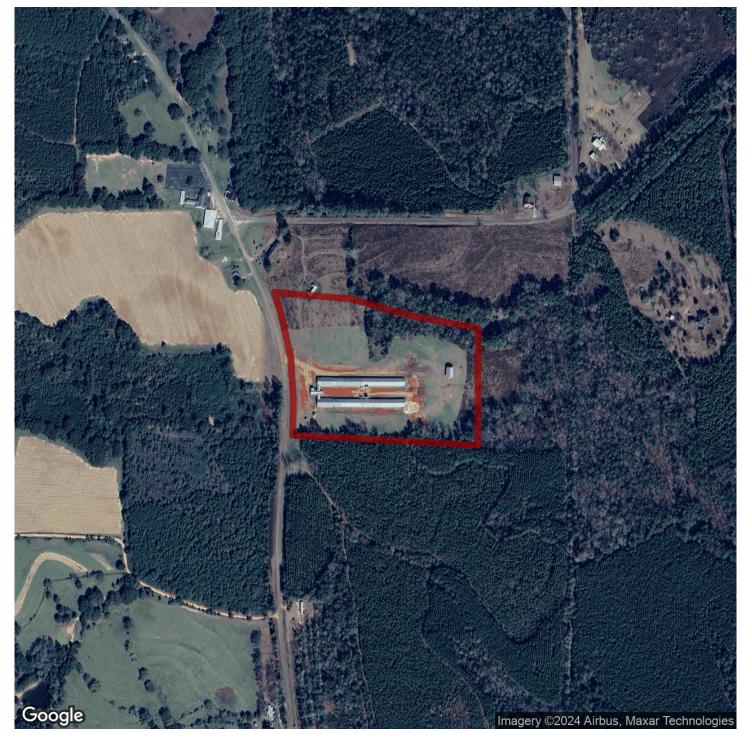

# 20+/- acres in Barbour County, Alabama

653 Breeder Farm - Two House Farm in Barbour County, AL

Six Fifty-Three Breeder Farm is a two-house breeder hen farm in Barbour County, Alabama. The farm is located 12 miles Northwest of Abbeville, Alabama and sits on 20+/-ac of land. Six Fifty-Three Farm is contracted with the Wayne/Sanderson-Enterprise Complex. This farm consists of two 42×500 houses built in 2020. This farm has room for possible expansion. The farm operates on well and county water. There is a very nice homesite on the farm as well.

The farm is equipped with the following:

Choretime fans-which are the long life ENDURA Poly constructed

- Chortronics 3 Breeder Controllers with Expanded back-ups
- Valco nests
- Plastic Slats
- Choretime Pan Feeders for Roosters and Pan Feeders for the hens
- Burch Egg Room Climate Control Unit with Mini-Split Units as well
- 15w LED Lights
- Lubing Egg Conveyor
- Sanavo Staalkat Egg Packer
- Incinerator for mortality
- Diesel Generator

No known updates at this time.

This farm also has a Mini-split units to cool the Egg Corridors.

The farm has had a gross annual income from \$180,000 to \$195,000.

Poultry farms are biosecure facilities. Absolutely no visits to the farm without an appointment. All potential purchasers must be prequalified with the PoultrySouth Team prior to scheduling a farm visit.