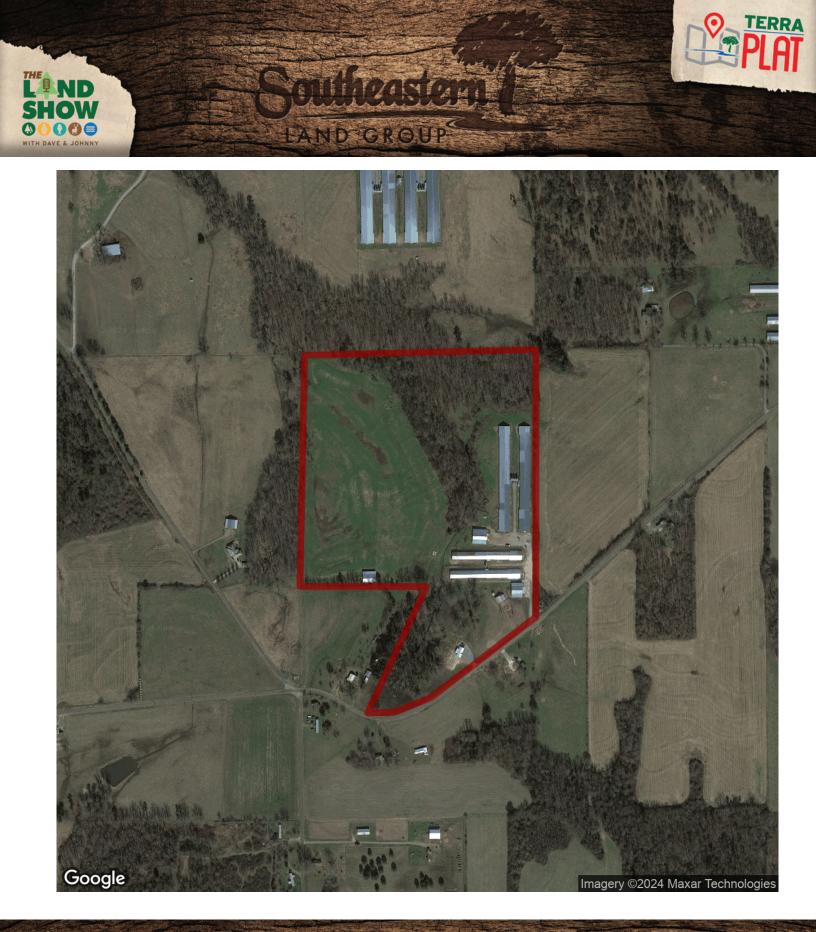

## 49+/- acres in DeKalb County, Alabama

Wilks Broiler Farm – 4 House Farm with Megas Dekalb Co AL

Wilks Broiler Farm is a four house farm located in Dekalb County, Alabama near Fyffe. This farm has two 56 x 600 broiler houses built in 2015 and two 40 x 400 broiler houses built in 1990 with many updates and improvements. The farm has a potential gross annual income of \$300,000 annually growing a 9.5 lb bird for Wayne-Sanderson out of the Albertville Complex.

This farm has 49+/- acres that is fenced. There is a doublewide mobile home that has 4 bedrooms and 2 baths. There is a 60×60 hay barn also included. The farm offers a great blend of poultry income as well as income from livestock.