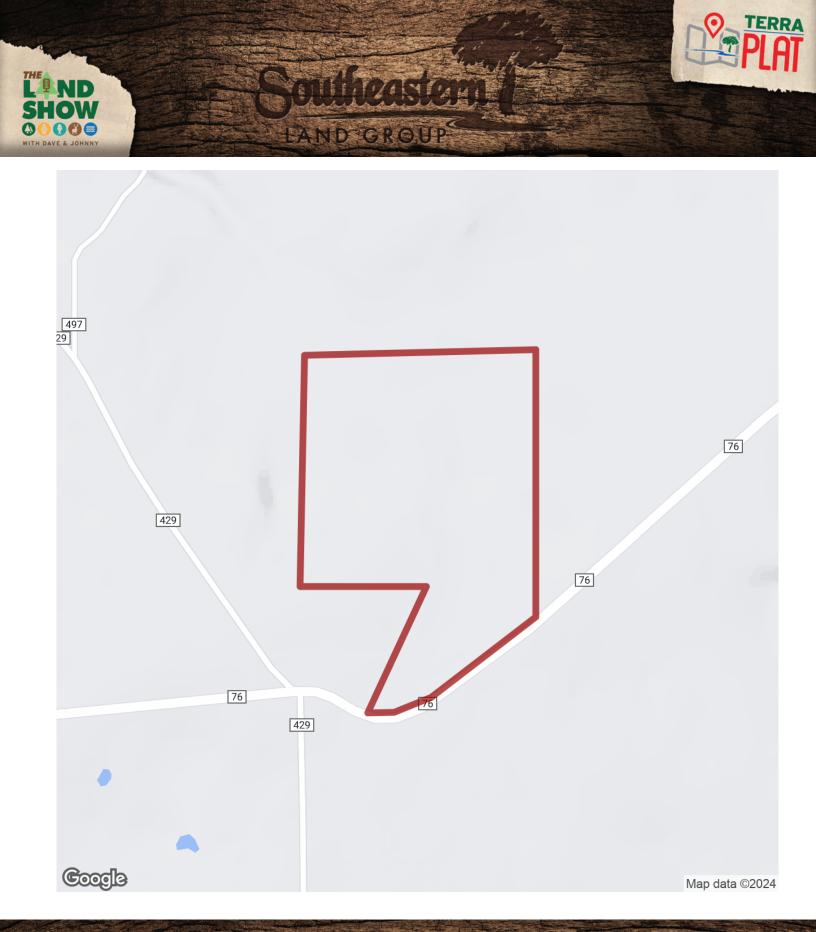

## 49+/- acres in DeKalb County, Alabama

Wilks Broiler Farm – 4 House Farm with Megas Dekalb Co AL

Wilks Broiler Farm is a four house farm located in Dekalb County, Alabama near Fyffe. This farm has two 56 x 600 broiler houses built in 2015 and two 40 x 400 broiler houses built in 1990 with many updates and improvements. The farm has a potential gross annual income of \$300,000 annually growing a 9.5 lb bird for Wayne-Sanderson out of the Albertville Complex.

This farm has 49+/- acres that is fenced. There is a doublewide mobile home that has 4 bedrooms and 2 baths. There is a 60×60 hay barn also included. The farm offers a great blend of poultry income as well as income from livestock.