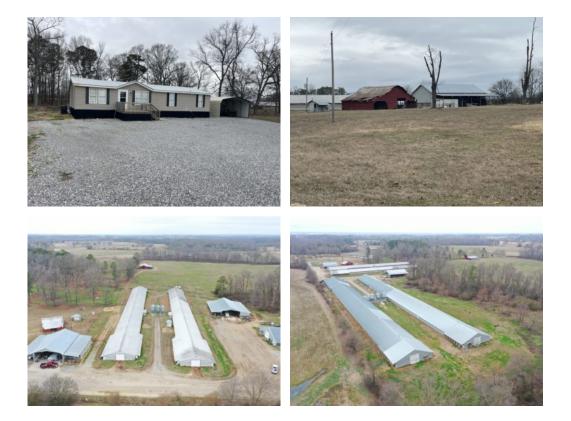

## 49+/- acres in DeKalb County, Alabama

Wilks Broiler Farm – 4 House Farm with Megas Dekalb Co AL

Wilks Broiler Farm is a four house farm located in Dekalb County, Alabama near Fyffe. This farm has two 56 x 600 broiler houses built in 2015 and two 40 x 400 broiler houses built in 1990 with many updates and improvements. The farm has a potential gross annual income of \$300,000 annually growing a 9.5 lb bird for Wayne-Sanderson out of the Albertville Complex.

The farm has the following equipment and features:

Rotem Controllers Ziggity Water Lines Tunnel Doors on the 56' houses Tunnel Curtains on the 40' houses Two Generators Composter for mortality City Water Natural Gas Two litter sheds

This farm has 49+/- acres that is fenced. There is a doublewide mobile home that has 4 bedrooms and 2 baths. There is a 60×60 hay barn also included. The farm offers a great blend of poultry income as well as income from livestock.