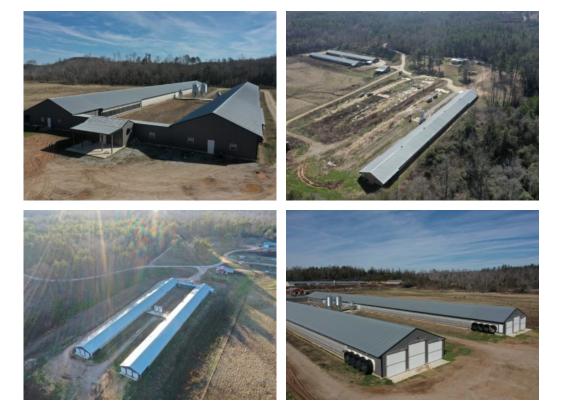

## 60+/- acres in Randolph County, Alabama

Well Done Breeder Farm – Three House Farm in Randolph County, AL

Well Done Breeder Farm is a 3 house Breeder Hen Farm located in southern Randolph County near Wadley. This farm has two 40×400 houses built in 2019 and one 40×400 houses that have been updated in 2020 and 2021. The farm has 60+/- acres that includes cross fenced pasture and Cedar Creek frontage. The farm has a three bedroom two bathroom home with an inground pool. There is a shop that has living quarters included. There are several other barns and sheds including a barn with cattle working facilities.

The poultry houses built in 2019 has the following equipment:

Rotem Controllers Munters Fans and Fan Controllers Shenandoah Nests Plastic Slats Big Dutchman Chain Hen Feeders Lubing Drinkers Three clean out bi-fold doors Concrete Slat perch Adjoining breezeway with one egg room Independent Nest Winching Diesel

Updates to the other poultry house that was updated in 2020 and 2021 include:

New Rooster Feeders and Fill System Shenandoah Nests New fans New cable and strings New curtains

1-866-751-LAND

selandgroup.com

New roof on house 1, partial new roof on house 2 New tri-ply and insulation New slats

Projected Income should be around \$225,000 to \$235,000 annually (egg pay and bonuses based off of the Koch Foods projection)