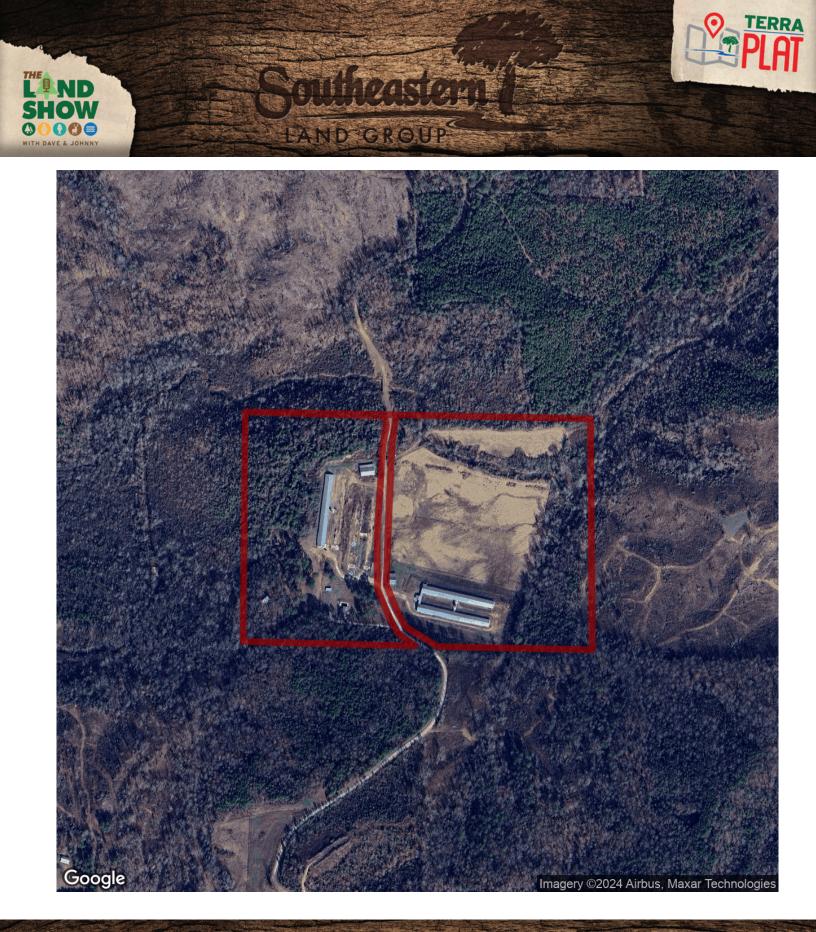

## 60+/- acres in Randolph County, Alabama

Well Done Breeder Farm – Three House Farm in Randolph County, AL

Well Done Breeder Farm is a 3 house Breeder Hen Farm located in southern Randolph County near Wadley. This farm has two 40×400 houses built in 2019 and one 40×400 houses that have been updated in 2020 and 2021. The farm has 60+/- acres that includes cross fenced pasture and Cedar Creek frontage. The farm has a three bedroom two bathroom home with an inground pool. There is a shop that has living quarters included. There are several other barns and sheds including a barn with cattle working facilities.

There are other pads for future expansion.

Poultry farms are biosecure facilities. Absolutely no visits to the farm without an appointment. All potential purchasers must be prequalified with the PoultrySouth Team prior to scheduling a farm visit. Agents: The PoultrySouth Team at Southeastern Land Group offers Broker Participation for those agents wishing to bring a buyer to any of the farms we have listed. Reach out by email and request the Broker Participation Agreement.