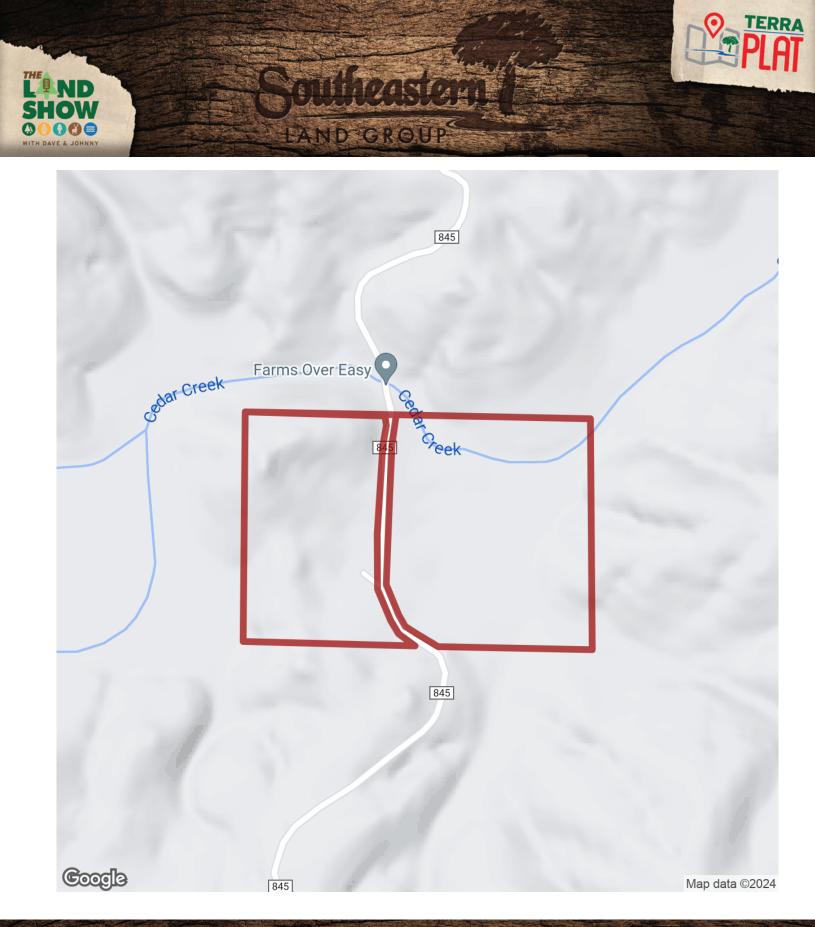

## 60+/- acres in Randolph County, Alabama

Well Done Breeder Farm – Three House Farm in Randolph County, AL

Well Done Breeder Farm is a 3 house Breeder Hen Farm located in southern Randolph County near Wadley. This farm has two 40×400 houses built in 2019 and one 40×400 houses that have been updated in 2020 and 2021. The farm has 60+/- acres that includes cross fenced pasture and Cedar Creek frontage. The farm has a three bedroom two bathroom home with an inground pool. There is a shop that has living quarters included. There are several other barns and sheds including a barn with cattle working facilities.