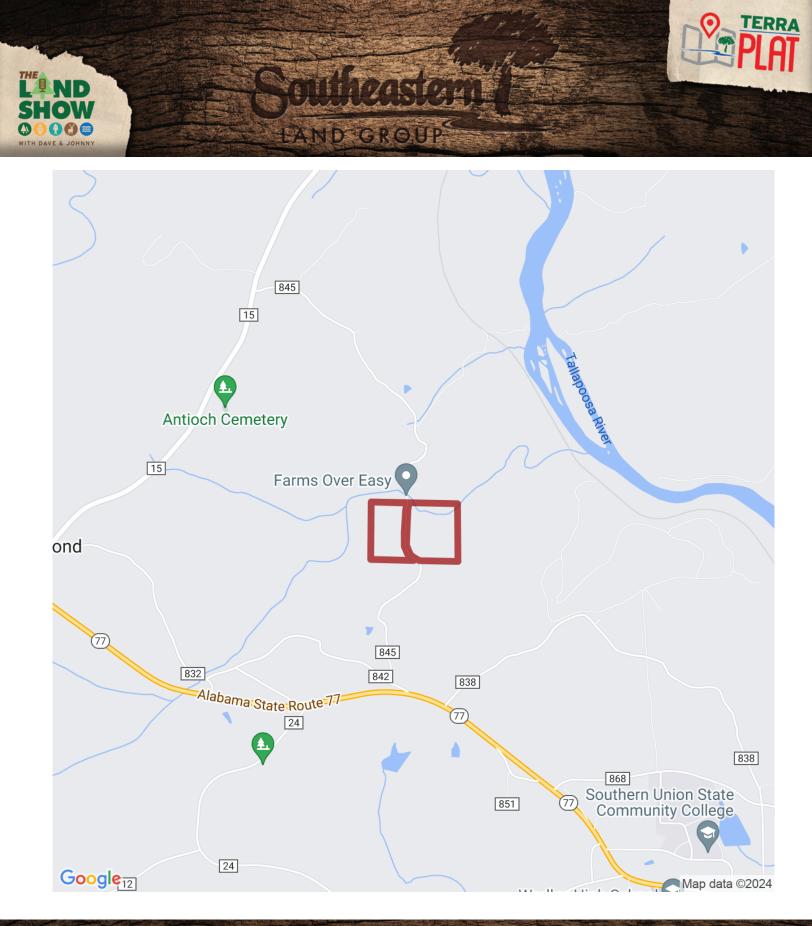

## 60+/- acres in Randolph County, Alabama

Well Done Breeder Farm – Three House Farm in Randolph County, AL

Well Done Breeder Farm is a 3 house Breeder Hen Farm located in southern Randolph County near Wadley. This farm has two 40×400 houses built in 2019 and one 40×400 houses that have been updated in 2020 and 2021. The farm has 60+/- acres that includes cross fenced pasture and Cedar Creek frontage. The farm has a three bedroom two bathroom home with an inground pool. There is a shop that has living quarters included. There are several other barns and sheds including a barn with cattle working facilities.