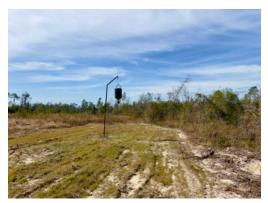

# 109.65+/- acres in Calhoun County, Florida

Get in on the ground level of a commercial timberland investment and capture years of value growth as these trees grow! This 109.65 acre +/- multi-use property is almost entirely upland and established in young planted pine plantation, with just enough natural timber to lend diversity to both the beauty of the property and habitat for game animals and wildlife. The property has paved road frontage, a flowing creek, and power close by.

This land is over 60% planted in professionally-managed pine trees, with another 20% in upland natural pine and hardwood, and the balance of the land in hardwoods along the creek drain. A flowing creek forms the northern boundary of the property adding a water source for wildlife and an anchor for game. Food plots and open areas are already established for a variety of hunting opportunities, and the property is perfect for trail riding, hiking, and other recreational uses. Power is close by should you want to build your hunting cabin or camp, or even your rural homestead.