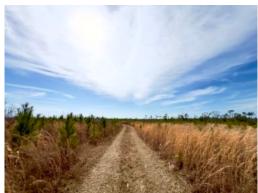

# 109.65+/- acres in Calhoun County, Florida

Get in on the ground level of a commercial timberland investment and capture years of value growth as these trees grow! This 109.65 acre +/- multi-use property is almost entirely upland and established in young planted pine plantation, with just enough natural timber to lend diversity to both the beauty of the property and habitat for game animals and wildlife. The property has paved road frontage, a flowing creek, and power close by.

This land is over 60% planted in professionally-managed pine trees, with another 20% in upland natural pine and hardwood, and the balance of the land in hardwoods along the creek drain. A flowing creek forms the northern boundary of the property adding a water source for wildlife and an anchor for game. Food plots and open areas are already established for a variety of hunting opportunities, and the property is perfect for trail riding, hiking, and other recreational uses. Power is close by should you want to build your hunting cabin or camp, or even your rural homestead.