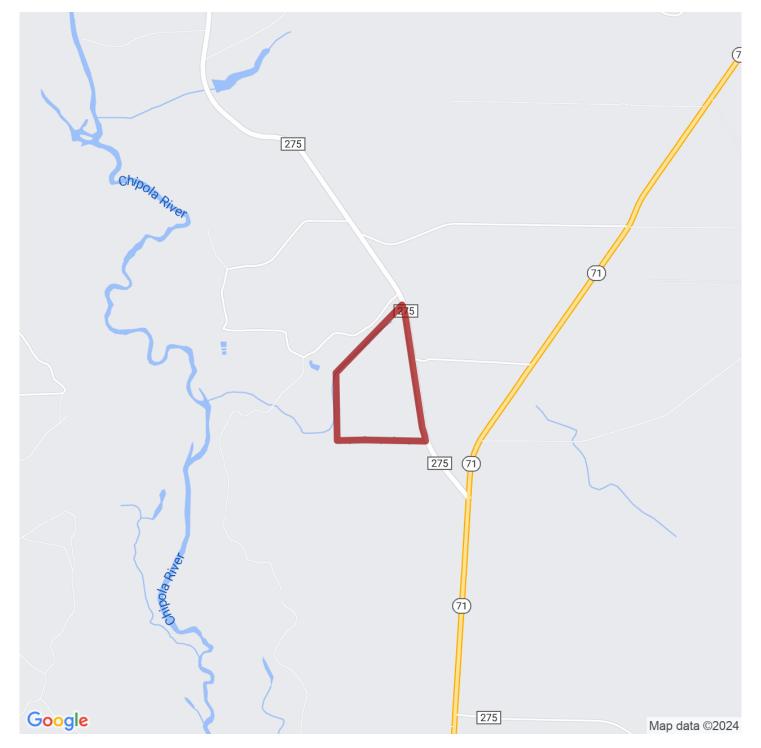

The property has over 1/2 mile of frontage along paved CR-275, located just south of Blountstown, FL, the seat of Calhoun County and local hub for dining and shopping. It is less than an hour from beautiful Gulf Coast travel destinations like St. George Island, Apalachicola, Cape San Blas, and Port St. Joe. Tallahassee, FL and Panama City, FL are also about an hour away.