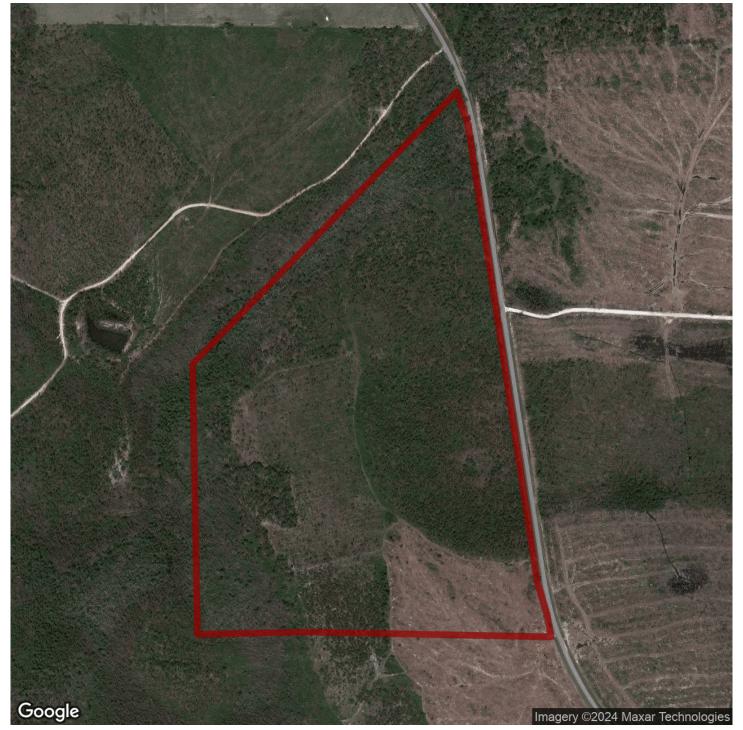

# 109.65+/- acres in Calhoun County, Florida

Get in on the ground level of a commercial timberland investment and capture years of value growth as these trees grow! This 109.65 acre +/- multi-use property is almost entirely upland and established in young planted pine plantation, with just enough natural timber to lend diversity to both the beauty of the property and habitat for game animals and wildlife. The property has paved road frontage, a flowing creek, and power close by.

This land is over 60% planted in professionally-managed pine trees, with another 20% in upland natural pine and hardwood, and the balance of the land in hardwoods along the creek drain. A flowing creek forms the northern boundary of the property adding a water source for wildlife and an anchor for game. Food plots and open areas are already established for a variety of hunting opportunities, and the property is perfect for trail riding, hiking, and other recreational uses. Power is close by should you want to build your hunting cabin or camp, or even your rural homestead.

The property has over 1/2 mile of frontage along paved CR-275, located just south of Blountstown, FL, the seat of Calhoun County and local hub for dining and shopping. It is less than an hour from beautiful Gulf Coast travel destinations like St. George Island, Apalachicola, Cape San Blas, and Port St. Joe. Tallahassee, FL and Panama City, FL are also about an hour away.