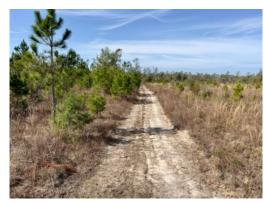

# 109.65+/- acres in Calhoun County, Florida

Get in on the ground level of a commercial timberland investment and capture years of value growth as these trees grow! This 109.65 acre +/- multi-use property is almost entirely upland and established in young planted pine plantation, with just enough natural timber to lend diversity to both the beauty of the property and habitat for game animals and wildlife. The property has paved road frontage, a flowing creek, and power close by.

This land is over 60% planted in professionally-managed pine trees, with another 20% in upland natural pine and hardwood, and the balance of the land in hardwoods along the creek drain. A flowing creek forms the northern boundary of the property adding a water source for wildlife and an anchor for game. Food plots and open areas are already established for a variety of hunting opportunities, and the property is perfect for trail riding, hiking, and other recreational uses. Power is close by should you want to build your hunting cabin or camp, or even your rural homestead.