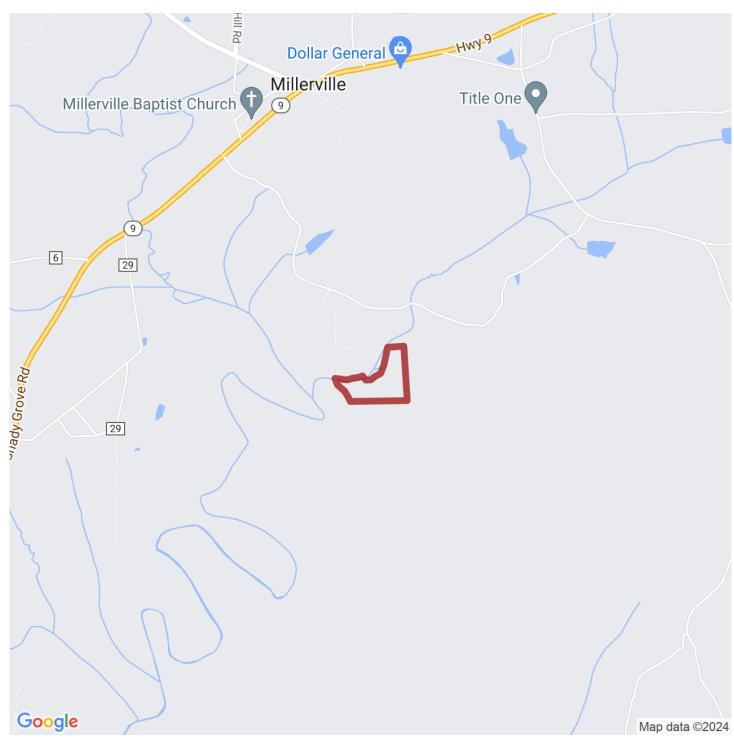

#### 27+/- acres in Clay County, Alabama

27+/- Acres of rolling hardwoods with 1,800+/- feet on Drake Creek near Millerville, AL. If you have been looking for a real retreat acreage with big nice hardwoods, multiple streams, a big creek, trails, a greenfield, multiple potential cabin sites, and actual county road frontage you have found it. There is also an existing water well not currently in use and direct access to electric power at the road. You can drive your car right to this property and you can drive your side by side or 4wd all over the property. There is a nice bottom along Drake Creek that is easy to walk through, and several internal rocky bedded streams flowing through the property. There are even the remnants of two old moonshine stills there! This would make a great property for your cabin or RV. There's a graded area near the road to make putting in an RV simple. Toward the back of the property where it borders a large timberland tract, there is a greenfield with an old ladder stand just waiting on a nice buck. Look at the rub in the photos! There are many nice places to hunt on this property. Rural, accessible, unrestricted, BIG Creek, and beautiful. Owner is a licensed real estate agent in Alabama.