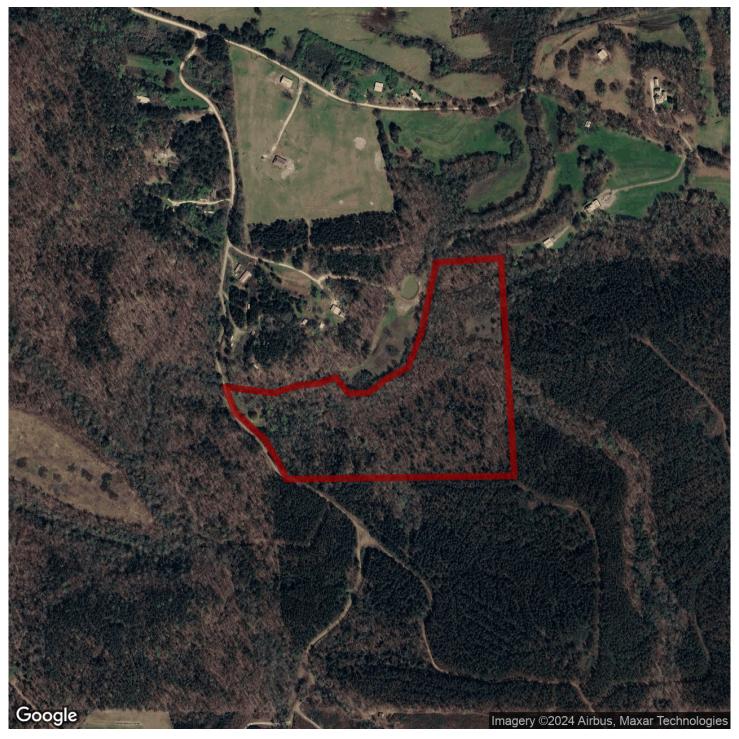

#### 27+/- acres in Clay County, Alabama

27+/- Acres of rolling hardwoods with 1,800+/- feet on Drake Creek near Millerville, AL. If you have been looking for a real retreat acreage with big nice hardwoods, multiple streams, a big creek, trails, a greenfield, multiple potential cabin sites, and actual county road frontage you have found it. There is also an existing water well not currently in use and direct access to electric power at the road. You can drive your car right to this property and you can drive your side by side or 4wd all over the property. There is a nice bottom along Drake Creek that is easy to walk through, and several internal rocky bedded streams flowing through the property. There are even the remnants of two old moonshine stills there! This would make a great property for your cabin or RV. There's a graded area near the road to make putting in an RV simple. Toward the back of the property where it borders a large timberland tract, there is a greenfield with an old ladder stand just waiting on a nice buck. Look at the rub in the photos! There are many nice places to hunt on this property. Rural, accessible, unrestricted, BIG Creek, and beautiful. Owner is a licensed real estate agent in Alabama.