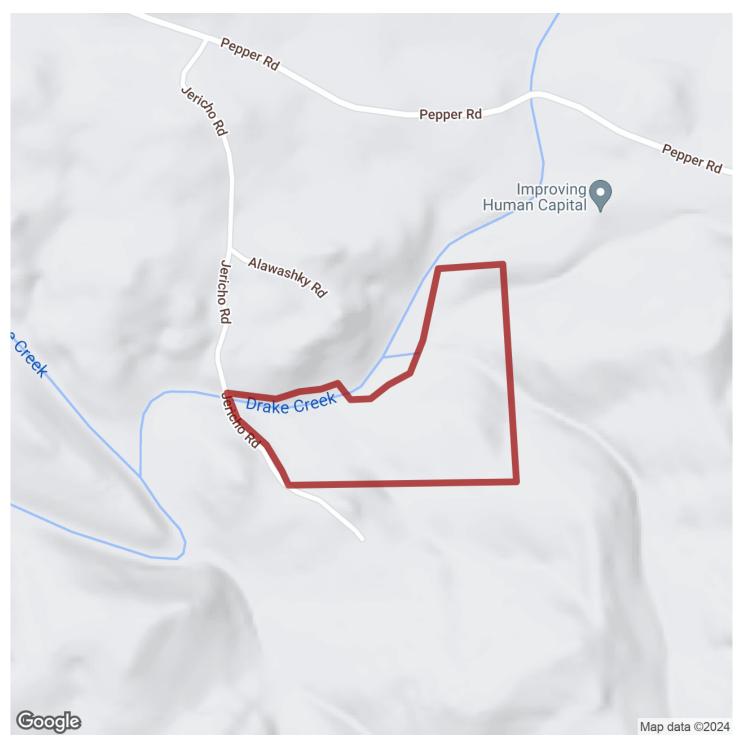

#### 27+/- acres in Clay County, Alabama

27+/- Acres of rolling hardwoods with 1,800+/- feet on Drake Creek near Millerville, AL. If you have been looking for a real retreat acreage with big nice hardwoods, multiple streams, a big creek, trails, a greenfield, multiple potential cabin sites, and actual county road frontage you have found it. There is also an existing water well not currently in use and direct access to electric power at the road. You can drive your car right to this property and you can drive your side by side or 4wd all over the property. There is a nice bottom along Drake Creek that is easy to walk through, and several internal rocky bedded streams flowing through the property. There are even the remnants of two old moonshine stills there! This would make a great property for your cabin or RV. There's a graded area near the road to make putting in an RV simple. Toward the back of the property where it borders a large timberland tract, there is a greenfield with an old ladder stand just waiting on a nice buck. Look at the rub in the photos! There are many nice places to hunt on this property. Rural, accessible, unrestricted, BIG Creek, and beautiful. Owner is a licensed real estate agent in Alabama.