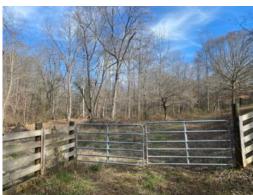

#### 27+/- acres in Clay County, Alabama

27+/- Acres of rolling hardwoods with 1,800+/- feet on Drake Creek near Millerville, AL. If you have been looking for a real retreat acreage with big nice hardwoods, multiple streams, a big creek, trails, a greenfield, multiple potential cabin sites, and actual county road frontage you have found it. There is also an existing water well not currently in use and direct access to electric power at the road. You can drive your car right to this property and you can drive your side by side or 4wd all over the property. There is a nice bottom along Drake Creek that is easy to walk through, and several internal rocky bedded streams flowing through the property. There are even the remnants of two old moonshine stills there! This would make a great property for your cabin or RV. There's a graded area near the road to make putting in an RV simple. Toward the back of the property where it borders a large timberland tract, there is a greenfield with an old ladder stand just waiting on a nice buck. Look at the rub in the photos! There are many nice places to hunt on this property. Rural, accessible, unrestricted, BIG Creek, and beautiful. Owner is a licensed real estate agent in Alabama.