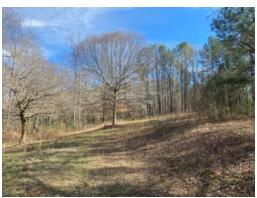

#### 27+/- acres in Clay County, Alabama

27+/- Acres of rolling hardwoods with 1,800+/- feet on Drake Creek near Millerville, AL. If you have been looking for a real retreat acreage with big nice hardwoods, multiple streams, a big creek, trails, a greenfield, multiple potential cabin sites, and actual county road frontage you have found it. There is also an existing water well not currently in use and direct access to electric power at the road. You can drive your car right to this property and you can drive your side by side or 4wd all over the property. There is a nice bottom along Drake Creek that is easy to walk through, and several internal rocky bedded streams flowing through the property. There are even the remnants of two old moonshine stills there! This would make a great property for your cabin or RV. There's a graded area near the road to make putting in an RV simple. Toward the back of the property where it borders a large timberland tract, there is a greenfield with an old ladder stand just waiting on a nice buck. Look at the rub in the photos! There are many nice places to hunt on this property. Rural, accessible, unrestricted, BIG Creek, and beautiful. Owner is a licensed real estate agent in Alabama.