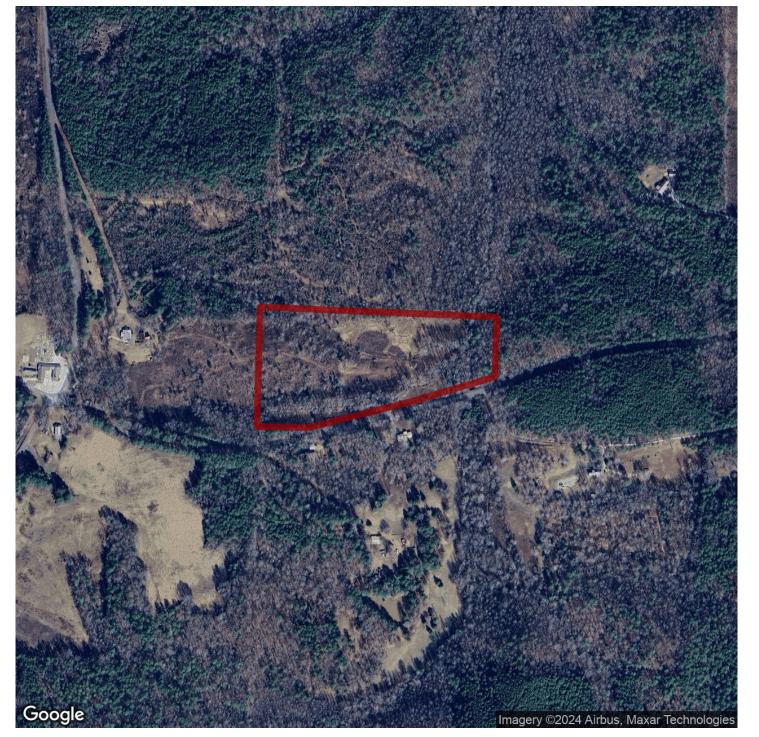

#### 16+/- acres in Clay County, Alabama

16 +/- acres along beautiful Dinner Creek in the Corinth community of Cragford, AL. This mini farm has been freshly mulched and graded to support its gentle roll and gives an ideal homesite up the hill from the creek. There are multiple springs flowing on this property that feed into the big creek as well. There is a beautiful hardwood draw along the creek as well as across the creek that has not been cut or cleared. There is paved road frontage on Dinner Creek Road with county utilities accessible. Come build a home, plant grass, fence all or half of it and start your mini farm homestead today.