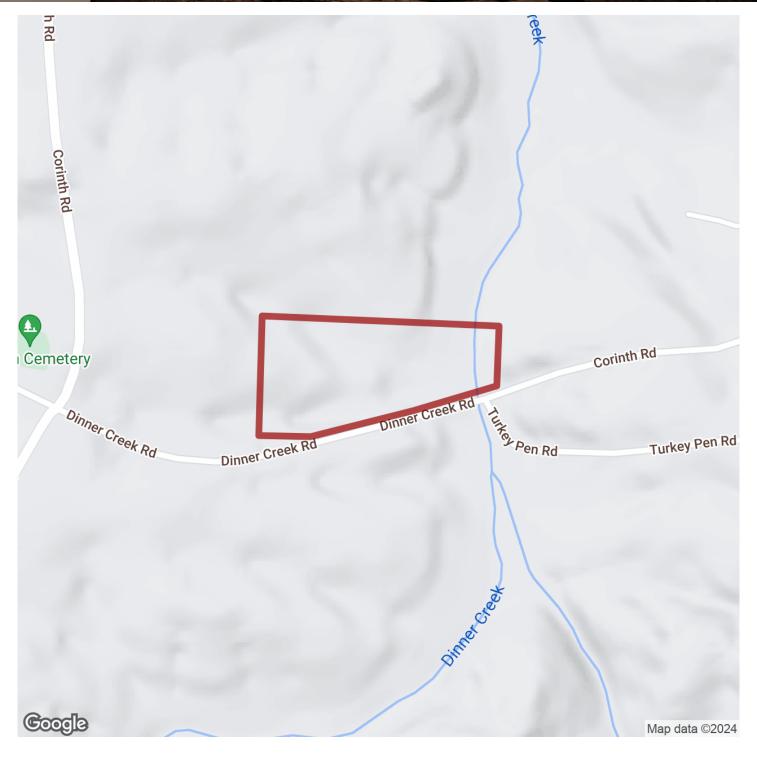

#### 16+/- acres in Clay County, Alabama

16 +/- acres along beautiful Dinner Creek in the Corinth community of Cragford, AL. This mini farm has been freshly mulched and graded to support its gentle roll and gives an ideal homesite up the hill from the creek. There are multiple springs flowing on this property that feed into the big creek as well. There is a beautiful hardwood draw along the creek as well as across the creek that has not been cut or cleared. There is paved road frontage on Dinner Creek Road with county utilities accessible. Come build a home, plant grass, fence all or half of it and start your mini farm homestead today.