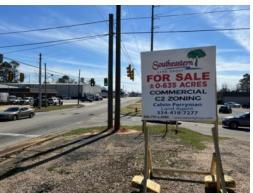

# .63+/- acres in Pike County, Alabama

This lot is  $\pm 0.635$  acres located within the City of Troy. It is well located at the corner of South Brundidge Street and Thompson Street with a daily traffic count of 9,481. This lot is zoned C2 and would make a great business site with high visibility. This property consists of tax parcel 55 10 09 32 4 011 008.000, the property taxes for the 2023 tax year were \$407.93.

Commercial · \$210,000 View online at http://selg.biz/3543