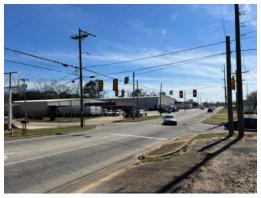

# .63+/- acres in Pike County, Alabama

This lot is  $\pm 0.635$  acres located within the City of Troy. It is well located at the corner of South Brundidge Street and Thompson Street with a daily traffic count of 9,481. This lot is zoned C2 and would make a great business site with high visibility. This property consists of tax parcel 55 10 09 32 4 011 008.000, the property taxes for the 2023 tax year were \$407.93.