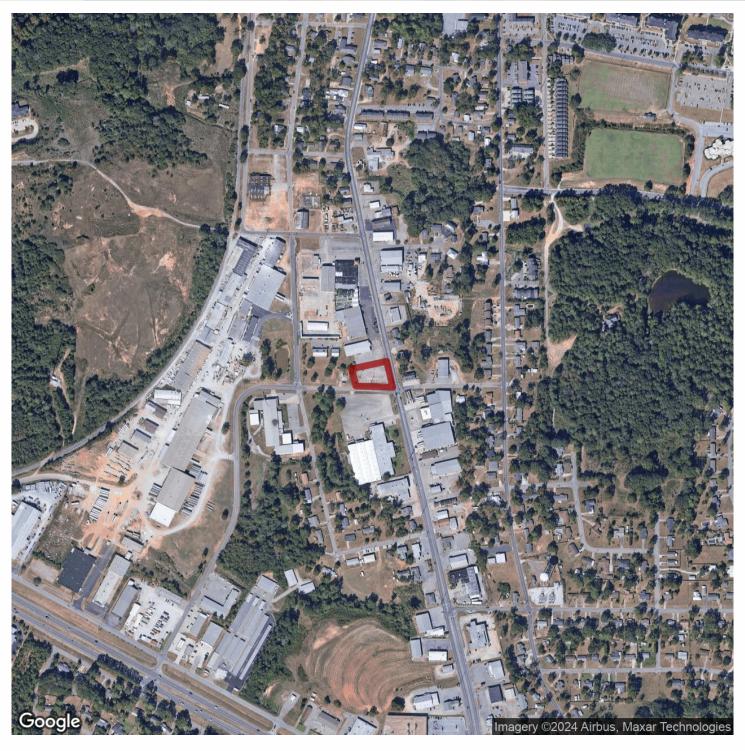

# .63+/- acres in Pike County, Alabama

This lot is  $\pm 0.635$  acres located within the City of Troy. It is well located at the corner of South Brundidge Street and Thompson Street with a daily traffic count of 9,481. This lot is zoned C2 and would make a great business site with high visibility. This property consists of tax parcel 55 10 09 32 4 011 008.000, the property taxes for the 2023 tax year were \$407.93.