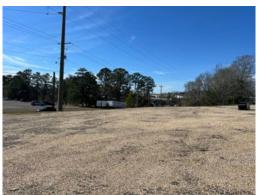

# .63+/- acres in Pike County, Alabama

This lot is  $\pm 0.635$  acres located within the City of Troy. It is well located at the corner of South Brundidge Street and Thompson Street with a daily traffic count of 9,481. This lot is zoned C2 and would make a great business site with high visibility. This property consists of tax parcel 55 10 09 32 4 011 008.000, the property taxes for the 2023 tax year were \$407.93.