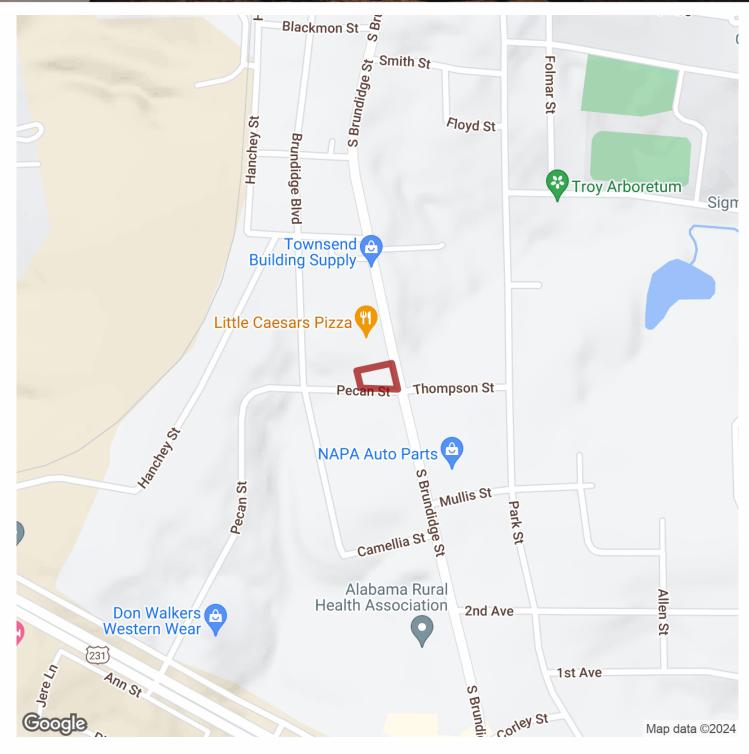

# .63+/- acres in Pike County, Alabama

This lot is  $\pm 0.635$  acres located within the City of Troy. It is well located at the corner of South Brundidge Street and Thompson Street with a daily traffic count of 9,481. This lot is zoned C2 and would make a great business site with high visibility. This property consists of tax parcel 55 10 09 32 4 011 008.000, the property taxes for the 2023 tax year were \$407.93.