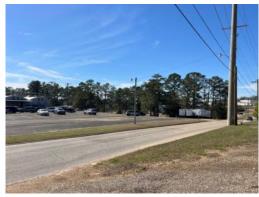

# .63+/- acres in Pike County, Alabama

This lot is  $\pm 0.635$  acres located within the City of Troy. It is well located at the corner of South Brundidge Street and Thompson Street with a daily traffic count of 9,481. This lot is zoned C2 and would make a great business site with high visibility. This property consists of tax parcel 55 10 09 32 4 011 008.000, the property taxes for the 2023 tax year were \$407.93.