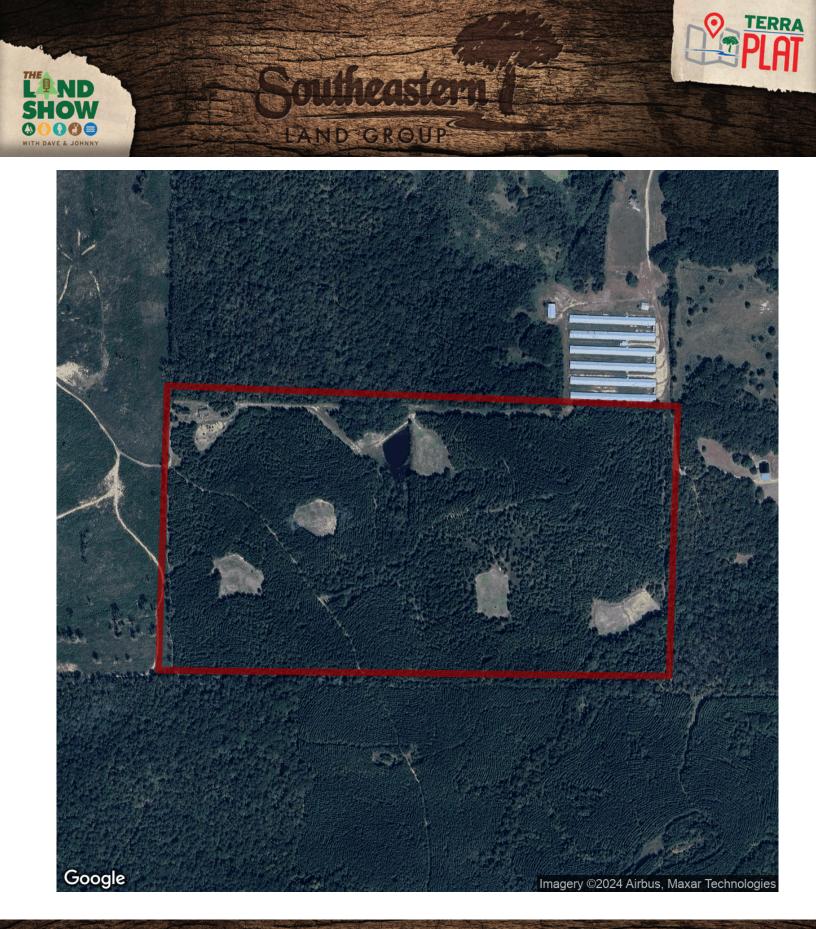

## 110+/- acres in Taylor County, Georgia

Don't miss out on this one!!! It's all their House, Deer stands, 6 food plots, feeders, hog Trap NEW John Deere 4066M and all the implements you need to take care of this perfect get away 110 ac. in North Taylor County, The flint river is only about a mile as a crow flies.

This property offers some great views of the countryside with rolling topography and big Deer country as well as, Turkey and Hogs for the avid hunter. A flowing creek flows through the middle this +/-110 ac. with pond.

The property has good soils and trails and road systems make it easy to get around the property with ease. It has some scattered Hardwood Trees along the creek and property line and a beaver pond above the pond and standing timber is a good place for ducks.