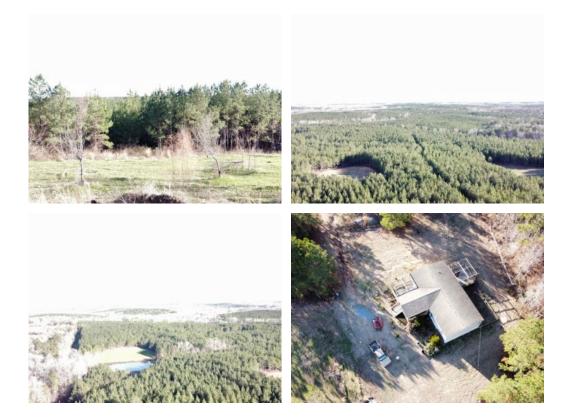

## 110+/- acres in Taylor County, Georgia

Don't miss out on this one!!! It's all their House, Deer stands, 6 food plots, feeders, hog Trap NEW John Deere 4066M and all the implements you need to take care of this perfect get away 110 ac. in North Taylor County, The flint river is only about a mile as a crow flies.

Beautiful view to the south from the front porch 3 bedroom 2 bath Manufactured home. Get out of the hassle of City Life. Located just 15 minutes from Butler, 20 minutes from Thomaston, 1 hour from Columbus, and 45 minutes from Macon. Big Laser WMA and shooting range is only 15 mins away. For the avid fisherman, it's only 5 miles from the public boat ramp on US Hwy 19 on the Flint River. This property is just off Hwy 80 close to the Talbot County line. This is a good timber investment \$ property with 95 acres in Planted Loblolly and is ready for a first thinning.

This property offers some great views of the countryside with rolling topography and big Deer country as well as, Turkey and Hogs for the avid hunter. A flowing creek flows through the middle this +/-110 ac. with pond.

The property has good soils and trails and road systems make it easy to get around the property with ease. It has some scattered Hardwood Trees along the creek and property line and a beaver pond above the pond and standing timber is a good place for ducks.