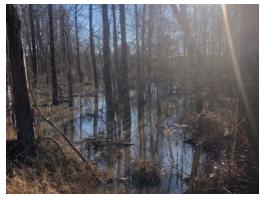

This property offers some great views of the countryside with rolling topography and big Deer country as well as, Turkey and Hogs for the avid hunter. A strong flowing creek flows through the middle this +/-128 ac. with several Lake sites are available.

There is over a 3,500' of road frontage on Allen Road. The property has good soils and is open for what ever you want to grow trees, cows or row crops. It has some scattered Hardwood Trees along the creek and a beaver pond and standing timber is a good place for ducks. Call Fred for additional information. 706-656-6902