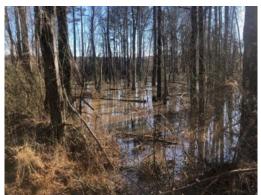

This property offers some great views of the countryside with rolling topography and big Deer country as well as, Turkey and Hogs for the avid hunter. A strong flowing creek flows through the middle this +/-128 ac. with several Lake sites are available.

There is over a 3,500' of road frontage on Allen Road. The property has good soils and is open for what ever you want to grow trees, cows or row crops. It has some scattered Hardwood Trees along the creek and a beaver pond and standing timber is a good place for ducks. Call Fred for additional information. 706-656-6902