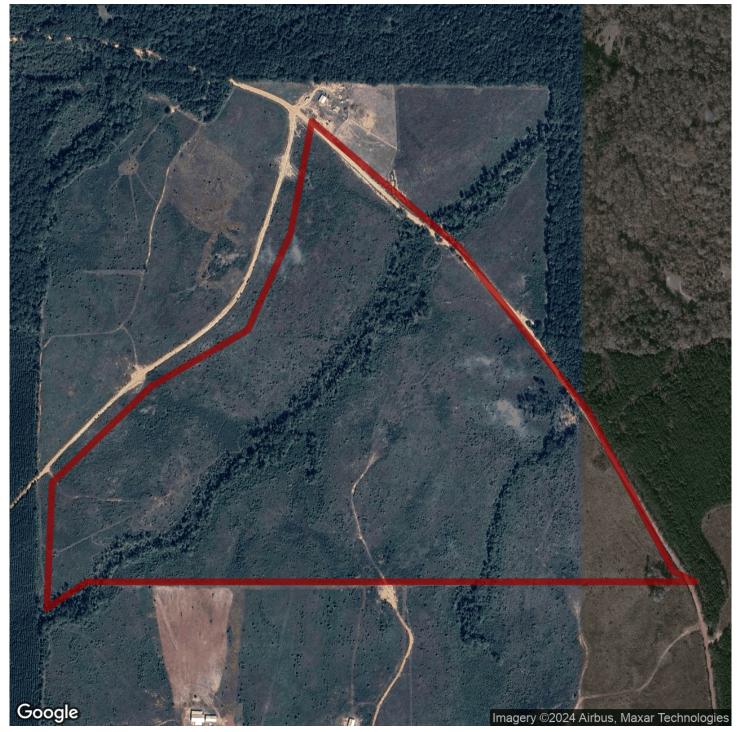

# 128+/- acres in Taylor County, Georgia

128 ac in Big Buck Country, the flint river is only a 1/2 miles as a crow flies Beautiful location to build your dream home. Get out of the hassle of City Life. Located just 15 minutes from Butler, 20 minutes from Thomaston, 1 hour from Columbus, and 45 minutes from Macon. Big Laser WMA and shooting range is only 20 mins away. For the avid fisherman, it's only 2 miles from the public boat ramp on US Hwy 19 on the Flint River.

This property offers some great views of the countryside with rolling topography and big Deer country as well as, Turkey and Hogs for the avid hunter. A strong flowing creek flows through the middle this +/-128 ac. with several Lake sites are available.

There is over a 3,500' of road frontage on Allen Road. The property has good soils and is open for what ever you want to grow trees, cows or row crops. It has some scattered Hardwood Trees along the creek and a beaver pond and standing timber is a good place for ducks. Call Fred for additional information. 706-656-6902