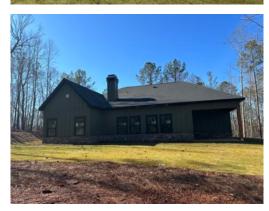

#### 3+/- acres in Lee County, Alabama

Welcome to luxury living in Opelika! This new construction home offers a mix of country living in a convenient location. Located only 12 miles from the heart of Auburn, AL. Nestled on a private 3-acre wooded lot just off Lee Road 183, this residence is a masterpiece of craftsmanship and design. Three Bedrooms, Study/Formal Dining Room, Two Full Baths, and One Half Bath. Open concept living with custom beams and trim throughout. Gourmet kitchen with modern appliances and spacious countertops. Stunning custom stone fireplace in the living area. Luxurious master suite with a walk-in closet and spa-like ensuite bathroom. Highend finishes and fixtures throughout the home. Spacious back porch with cedar columns. Custom stonework on the exterior, creating a timeless and elegant façade. Serene and private 3-acre wooded lot. Easy access to Auburn and Opelika for shopping, dining, and entertainment