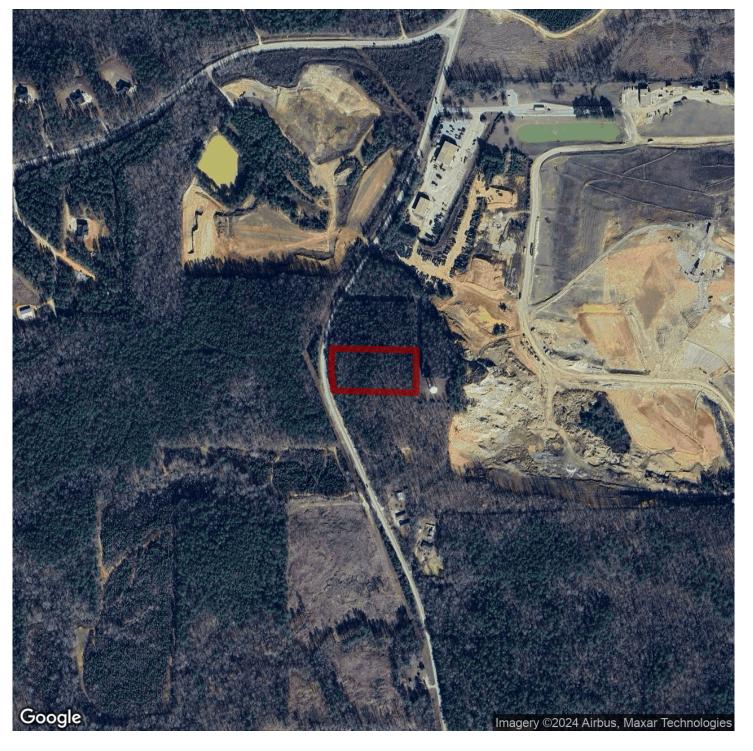

#### 3+/- acres in Lee County, Alabama

Welcome to luxury living in Opelika! This new construction home offers a mix of country living in a convenient location. Located only 12 miles from the heart of Auburn, AL. Nestled on a private 3-acre wooded lot just off Lee Road 183, this residence is a masterpiece of craftsmanship and design. Three Bedrooms, Study/Formal Dining Room, Two Full Baths, and One Half Bath. Open concept living with custom beams and trim throughout. Gourmet kitchen with modern appliances and spacious countertops. Stunning custom stone fireplace in the living area. Luxurious master suite with a walk-in closet and spa-like ensuite bathroom. Highend finishes and fixtures throughout the home. Spacious back porch with cedar columns. Custom stonework on the exterior, creating a timeless and elegant façade. Serene and private 3-acre wooded lot. Easy access to Auburn and Opelika for shopping, dining, and entertainment