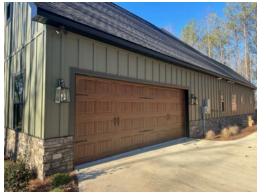

#### 3+/- acres in Lee County, Alabama

Welcome to luxury living in Opelika! This new construction home offers a mix of country living in a convenient location. Located only 12 miles from the heart of Auburn, AL. Nestled on a private 3-acre wooded lot just off Lee Road 183, this residence is a masterpiece of craftsmanship and design. Three Bedrooms, Study/Formal Dining Room, Two Full Baths, and One Half Bath. Open concept living with custom beams and trim throughout. Gourmet kitchen with modern appliances and spacious countertops. Stunning custom stone fireplace in the living area. Luxurious master suite with a walk-in closet and spa-like ensuite bathroom. Highend finishes and fixtures throughout the home. Spacious back porch with cedar columns. Custom stonework on the exterior, creating a timeless and elegant façade. Serene and private 3-acre wooded lot. Easy access to Auburn and Opelika for shopping, dining, and entertainment