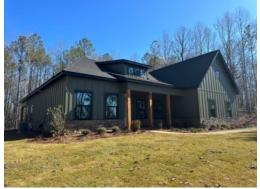

#### 3+/- acres in Lee County, Alabama

Welcome to luxury living in Opelika! This new construction home offers a mix of country living in a convenient location. Located only 12 miles from the heart of Auburn, AL. Nestled on a private 3-acre wooded lot just off Lee Road 183, this residence is a masterpiece of craftsmanship and design. Three Bedrooms, Study/Formal Dining Room, Two Full Baths, and One Half Bath. Open concept living with custom beams and trim throughout. Gourmet kitchen with modern appliances and spacious countertops. Stunning custom stone fireplace in the living area. Luxurious master suite with a walk-in closet and spa-like ensuite bathroom. Highend finishes and fixtures throughout the home. Spacious back porch with cedar columns. Custom stonework on the exterior, creating a timeless and elegant façade. Serene and private 3-acre wooded lot. Easy access to Auburn and Opelika for shopping, dining, and entertainment