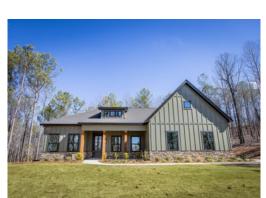

#### 3+/- acres in Lee County, Alabama

Welcome to luxury living in Opelika! This new construction home offers a mix of country living in a convenient location. Located only 12 miles from the heart of Auburn, AL. Nestled on a private 3-acre wooded lot just off Lee Road 183, this residence is a masterpiece of craftsmanship and design. Three Bedrooms, Study/Formal Dining Room, Two Full Baths, and One Half Bath. Open concept living with custom beams and trim throughout. Gourmet kitchen with modern appliances and spacious countertops. Stunning custom stone fireplace in the living area. Luxurious master suite with a walk-in closet and spa-like ensuite bathroom. Highend finishes and fixtures throughout the home. Spacious back porch with cedar columns. Custom stonework on the exterior, creating a timeless and elegant façade. Serene and private 3-acre wooded lot. Easy access to Auburn and Opelika for shopping, dining, and entertainment