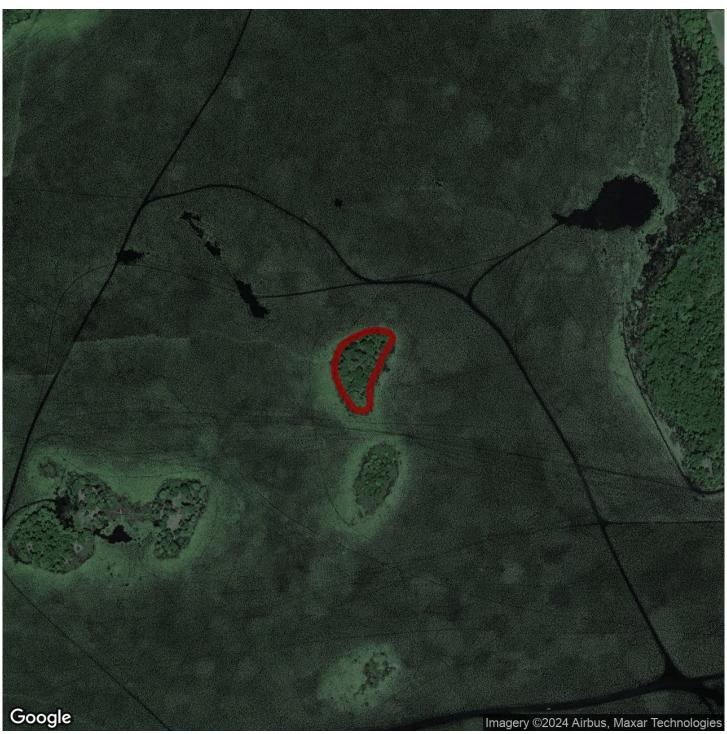

### 2.27+/- acres in Leon County, Florida

Naturalist and Sportsman paradise! Little Twin Island is a 2.27-acre +/- treasure located on beautiful Lake lamonia in Leon County, FL.

Lake lamonia, known for its pristine waters and abundant wildlife, provides the perfect setting for outdoor enthusiasts. It spans over 5,700 acres for years of exploration opportunities. Whether you enjoy fishing, boating, kayaking, or simply soaking in the views, this lake offers countless recreational opportunities for all ages. The island itself is home to ancient live oaks, and is a perfect spot for camping, a retreat, or as a launching point for duck hunting and fishing. As a special perk, owning Little Twin Island grants you the coveted opportunity to obtain a motor boat permit during duck season (only available to landowners on and around the lake), ensuring you can enjoy the lake's charm to the fullest.

Lake Iamonia is located in close proximity to Tallahassee, the capital city of Florida, Little Twin Island offers the perfect blend of privacy and convenience. Enjoy the peaceful seclusion of island life while still being just a short distance away from shopping, dining, and entertainment options. To take advantage of this incredibly unique opportunity, give us a call today.