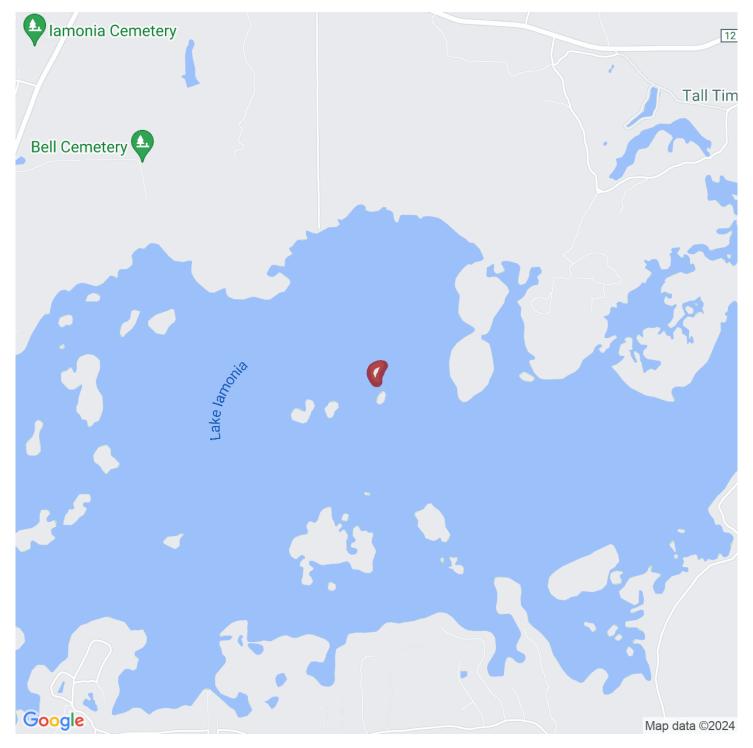

### 2.27+/- acres in Leon County, Florida

Naturalist and Sportsman paradise! Little Twin Island is a 2.27-acre +/- treasure located on beautiful Lake lamonia in Leon County, FL.

Lake lamonia, known for its pristine waters and abundant wildlife, provides the perfect setting for outdoor enthusiasts. It spans over 5,700 acres for years of exploration opportunities. Whether you enjoy fishing, boating, kayaking, or simply soaking in the views, this lake offers countless recreational opportunities for all ages. The island itself is home to ancient live oaks, and is a perfect spot for camping, a retreat, or as a launching point for duck hunting and fishing. As a special perk, owning Little Twin Island grants you the coveted opportunity to obtain a motor boat permit during duck season (only available to landowners on and around the lake), ensuring you can enjoy the lake's charm to the fullest.

Lake Iamonia is located in close proximity to Tallahassee, the capital city of Florida, Little Twin Island offers the perfect blend of privacy and convenience. Enjoy the peaceful seclusion of island life while still being just a short distance away from shopping, dining, and entertainment options. To take advantage of this incredibly unique opportunity, give us a call today.