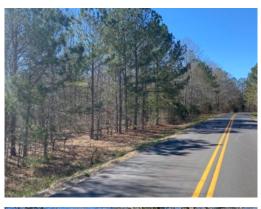

# 32+/- acres in Randolph County, Alabama

Welcome to this 32+/- acre tract located right outside of Roanoke in Southern Randolph County, AL! This conveniently located tract is right outside of town; offering the convenience of local shops, restaurants, and pleasantries, while maintaining the quiet country life atmosphere. This topography of this tract is very gentle, offering no steep hills or sudden drop-offs, this also allows for multiple homesites across this beautiful tract. The timber of this property is mostly hardwoods, with a few stands of pine mixed throughout. It also offers a plethora of both paved and dirt road frontage. Purchase this tract and enjoy the entire 32 +/- acres yourself, or it is an excellent investment opportunity to subdivide into smaller parcels. This tract is located approximately 5 minutes from downtown Roanoke, 40 minutes from Auburn, 35 minutes from LaGrange, and approximately an hour and 15 minutes from Montgomery, Birmingham, and Atlanta.