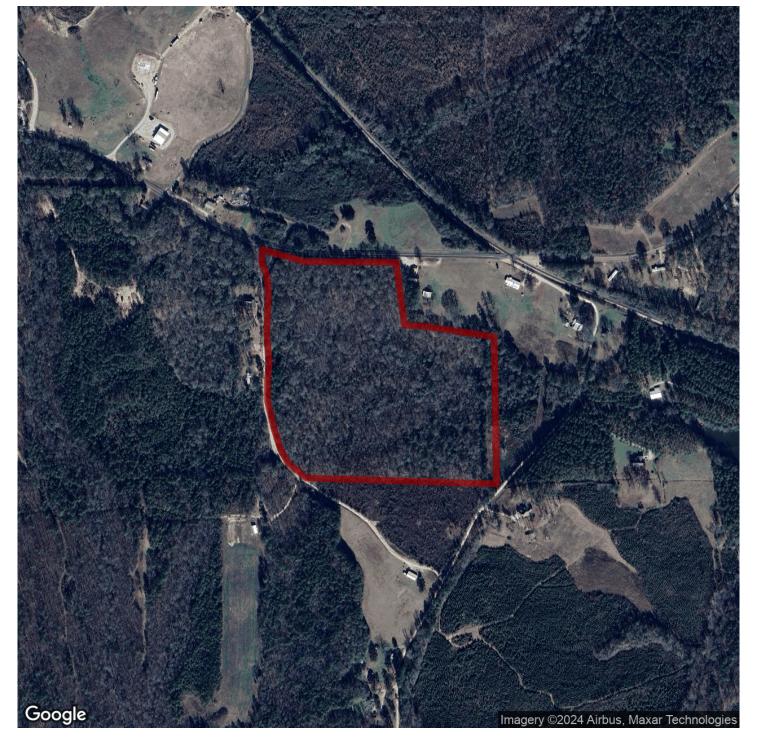

# 32+/- acres in Randolph County, Alabama

Welcome to this 32+/- acre tract located right outside of Roanoke in Southern Randolph County, AL! This conveniently located tract is right outside of town; offering the convenience of local shops, restaurants, and pleasantries, while maintaining the quiet country life atmosphere. This topography of this tract is very gentle, offering no steep hills or sudden drop-offs, this also allows for multiple homesites across this beautiful tract. The timber of this property is mostly hardwoods, with a few stands of pine mixed throughout. It also offers a plethora of both paved and dirt road frontage. Purchase this tract and enjoy the entire 32 +/- acres yourself, or it is an excellent investment opportunity to subdivide into smaller parcels. This tract is located approximately 5 minutes from downtown Roanoke, 40 minutes from Auburn, 35 minutes from LaGrange, and approximately an hour and 15 minutes from Montgomery, Birmingham, and Atlanta.

Please reach out to Luke Rice or Spencer Loveless to see this great tract today!

Timberland · \$139,900

View online at http://selg.biz/5603

LAND GROUP