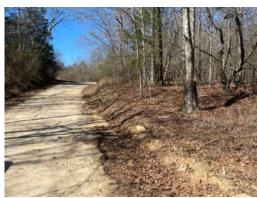

# 32+/- acres in Randolph County, Alabama

Welcome to this 32+/- acre tract located right outside of Roanoke in Southern Randolph County, AL! This conveniently located tract is right outside of town; offering the convenience of local shops, restaurants, and pleasantries, while maintaining the quiet country life atmosphere. This topography of this tract is very gentle, offering no steep hills or sudden drop-offs, this also allows for multiple homesites across this beautiful tract. The timber of this property is mostly hardwoods, with a few stands of pine mixed throughout. It also offers a plethora of both paved and dirt road frontage. Purchase this tract and enjoy the entire 32 +/- acres yourself, or it is an excellent investment opportunity to subdivide into smaller parcels. This tract is located approximately 5 minutes from downtown Roanoke, 40 minutes from Auburn, 35 minutes from LaGrange, and approximately an hour and 15 minutes from Montgomery, Birmingham, and Atlanta.