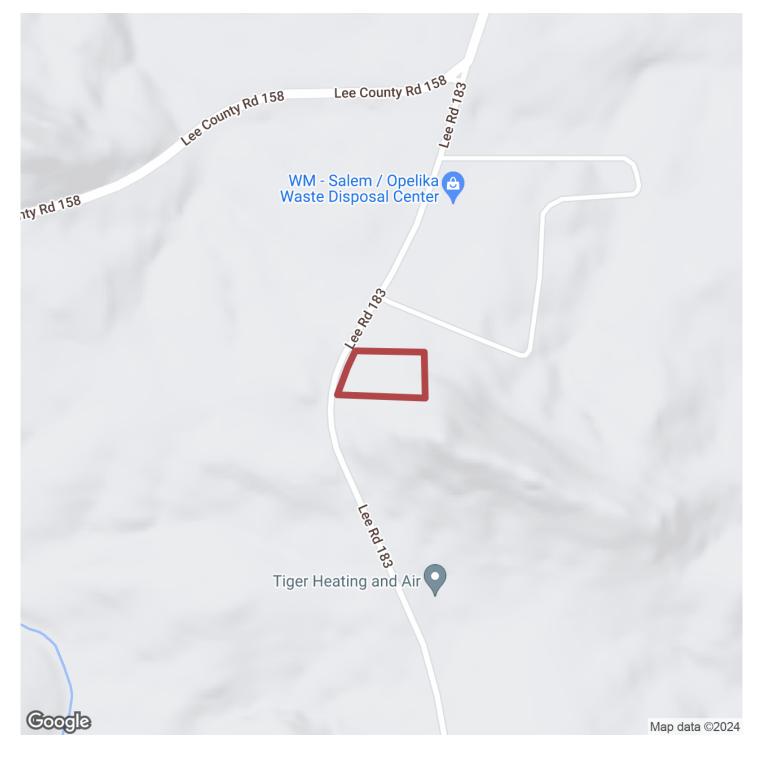

#### 3+/- acres in Lee County, Alabama

This 3 +/- Acre tract is located in Lee County, AL and close to Opelika and Auburn. This is your chance for country living convenient to town. The tract has large timber on it and a few different options for homesites. Utilities are available at the paved road frontage, for easy access. There has been a new survey recently completed as well. No Modular homes are allowed. Contact Land Agent Tyler Briggs for a showing today!