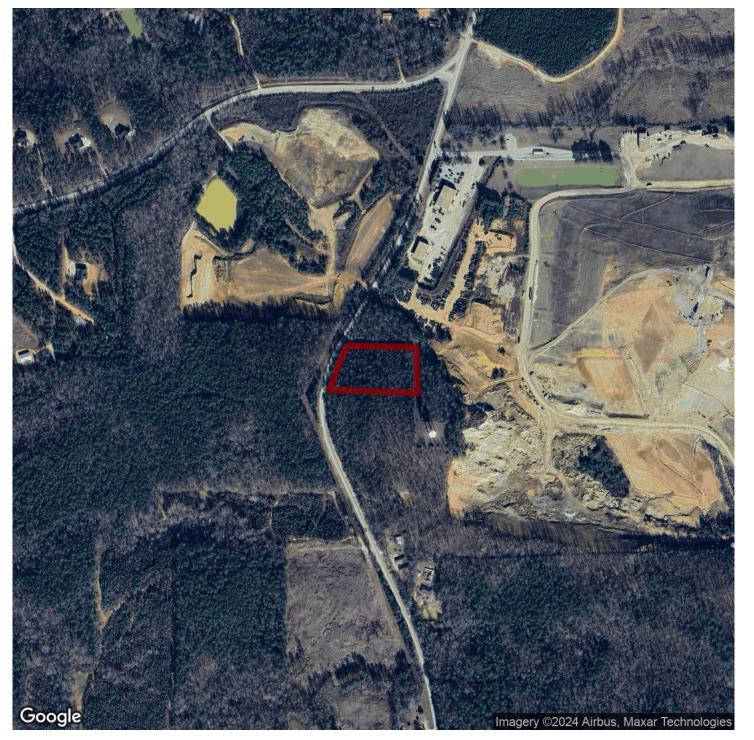

#### 3+/- acres in Lee County, Alabama

This 3 +/- Acre tract is located in Lee County, AL and close to Opelika and Auburn. This is your chance for country living convenient to town. The tract has large timber on it and a few different options for homesites. Utilities are available at the paved road frontage, for easy access. There has been a new survey recently completed as well. No Modular homes are allowed. Contact Land Agent Tyler Briggs for a showing today!