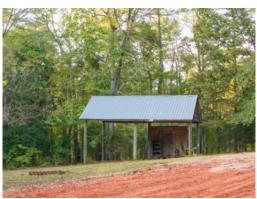

### 7.29+/- acres in Lee County, Alabama

Rare acreage located within the Auburn City limits. This 7.29 acre parcel is ready for your estate build! Majestic hardwoods canopy the property as it gently slopes to Swingle Creek. The creek features rock waterfalls and extended views along the banks. Private entrance off HWY 188, and a homesite already cleared and power/water installed! Fiber is also available. Soil testing has been completed. Limited covenants that allow for flexibility yet protection for your future estate.