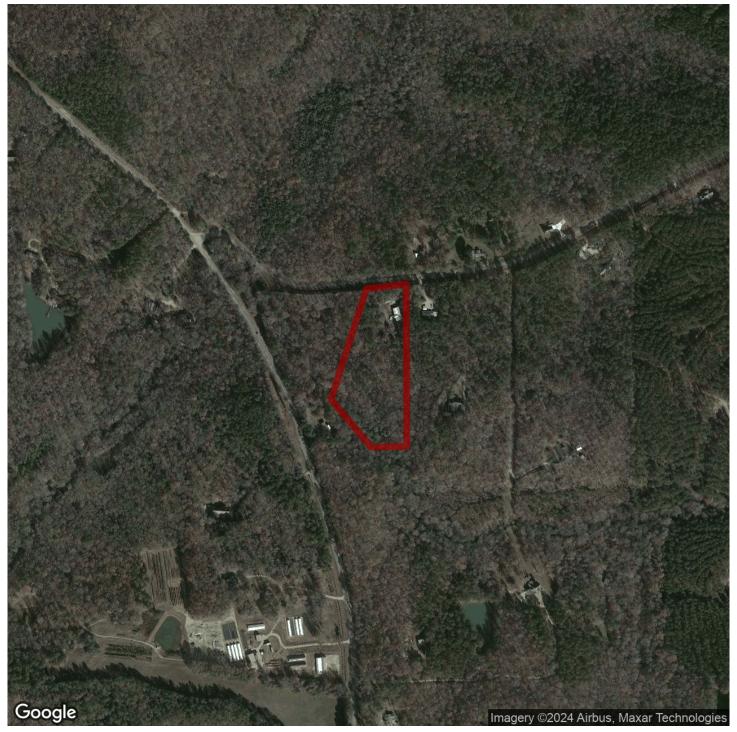

### 7.29+/- acres in Lee County, Alabama

Rare acreage located within the Auburn City limits. This 7.29 acre parcel is ready for your estate build! Majestic hardwoods canopy the property as it gently slopes to Swingle Creek. The creek features rock waterfalls and extended views along the banks. Private entrance off HWY 188, and a homesite already cleared and power/water installed! Fiber is also available. Soil testing has been completed. Limited covenants that allow for flexibility yet protection for your future estate.