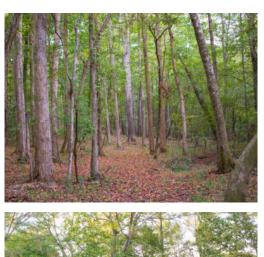

### 7.29+/- acres in Lee County, Alabama

Rare acreage located within the Auburn City limits. This 7.29 acre parcel is ready for your estate build! Majestic hardwoods canopy the property as it gently slopes to Swingle Creek. The creek features rock waterfalls and extended views along the banks. Private entrance off HWY 188, and a homesite already cleared and power/water installed! Fiber is also available. Soil testing has been completed. Limited covenants that allow for flexibility yet protection for your future estate.