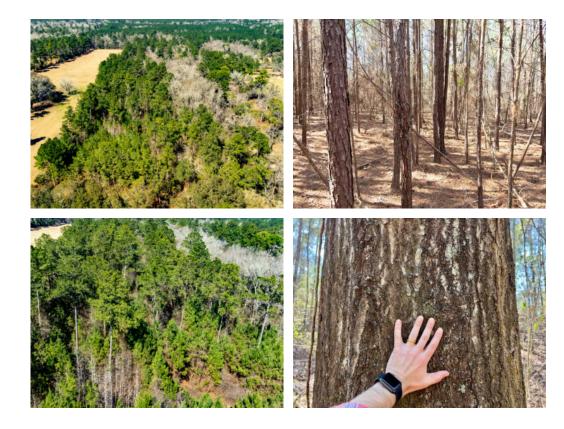

# 13.52+/- acres in Gadsden County, Florida

Florida-Georgia Line Living! This beautiful property is 13.5 acres +/- of wooded land on Johnson Rd. in Gadsden County, FL, bordering the Florida-Georgia State Line. The land offers opportunities for building, farming, recreation and outdoor living. With power lines adjacent and paved road access, accessibility and the chance for improvements are already in place. Surrounding properties are working farms with cows and horses grazing nearby. The land is fully wooded with big pines and hardwoods, and beautiful elevation changes.

This property will appeal to anyone looking to "get away from it all" and experience country-living. For homesteaders looking to establish their self-sufficient lifestyle, this property provides an ideal setting. The spacious lot accommodates various home designs, allowing you to customize your living space to your needs. With fertile soil and plenty of acreage, the property offers potential for small-scale farming and agriculture. Cultivate crops, raise livestock, or simply enjoy watching the wildlife around your new home.