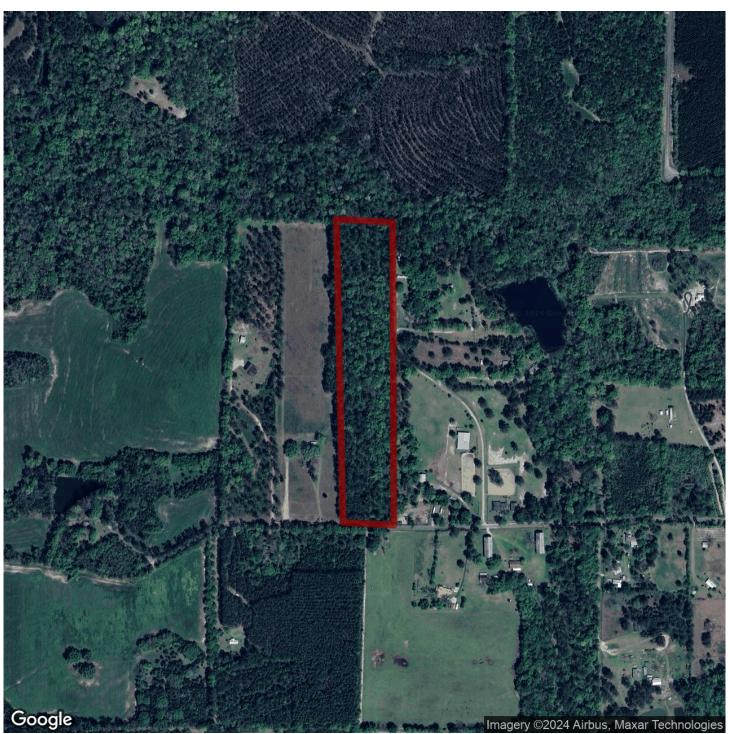

# 13.52+/- acres in Gadsden County, Florida

Florida-Georgia Line Living! This beautiful property is 13.5 acres +/- of wooded land on Johnson Rd. in Gadsden County, FL, bordering the Florida-Georgia State Line. The land offers opportunities for building, farming, recreation and outdoor living. With power lines adjacent and paved road access, accessibility and the chance for improvements are already in place. Surrounding properties are working farms with cows and horses grazing nearby. The land is fully wooded with big pines and hardwoods, and beautiful elevation changes.

Located within easy reach of Tallahassee, Florida's capital city, urban amenities are accessible while still enjoying rural tranquility. Food, shopping, entertainment and culture are all within a short drive. From the property, you can be at the state capitol in the center of downtown in 30 minutes. Shopping and dining are even closer. Experience the balance of countryside living and city convenience on Johnson Rd. - give us a call today to schedule your tour.