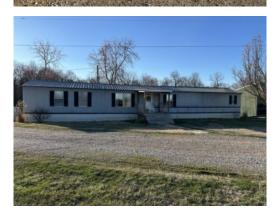

#### 13.5+/- acres in Hickman County, Kentucky

Sun Ridge Broiler Farm – 4 House Farm in Wingo, Kentucky

Sun Ridge Broiler Farm is a four house farm located in Hickman County, Kentucky near the town of Wingo. The farm has four 42×420 houses that were built in 1998. The farm has 13.5+/- acres (additional land can be purchased at an additional cost). There is a single wide mobile home, equipment shed, and a shop. The farm has a historical gross annual income of \$170,000 to \$180,000 with additional income on litter sales. The farm grows for Tyson's Obion County Complex on a 52 day bird with a target weight of 7.77 lbs.