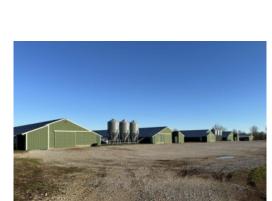

#### 13.5+/- acres in Hickman County, Kentucky

Sun Ridge Broiler Farm – 4 House Farm in Wingo, Kentucky

Sun Ridge Broiler Farm is a four house farm located in Hickman County, Kentucky near the town of Wingo. The farm has four 42×420 houses that were built in 1998. The farm has 13.5+/- acres (additional land can be purchased at an additional cost). There is a single wide mobile home, equipment shed, and a shop. The farm has a historical gross annual income of \$170,000 to \$180,000 with additional income on litter sales. The farm grows for Tyson's Obion County Complex on a 52 day bird with a target weight of 7.77 lbs.

The farm has the following features:

ChoreTronics 2 Controllers Val Drinkers **Cumberland Feed Lines** Tube Heat **Tunnel Doors** Incinerator and compost bays LP Gas

Well Water

Litter shed with concrete floor and retention walls