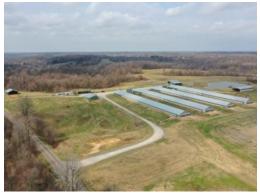

#### 13.5+/- acres in Hickman County, Kentucky

Sun Ridge Broiler Farm – 4 House Farm in Wingo, Kentucky

Sun Ridge Broiler Farm is a four house farm located in Hickman County, Kentucky near the town of Wingo. The farm has four 42×420 houses that were built in 1998. The farm has 13.5+/- acres (additional land can be purchased at an additional cost). There is a single wide mobile home, equipment shed, and a shop. The farm has a historical gross annual income of \$170,000 to \$180,000 with additional income on litter sales. The farm grows for Tyson's Obion County Complex on a 52 day bird with a target weight of 7.77 lbs.

The farm has the following features:

ChoreTronics 2 Controllers Val Drinkers **Cumberland Feed Lines** Tube Heat **Tunnel Doors** Incinerator and compost bays LP Gas

Well Water

Litter shed with concrete floor and retention walls