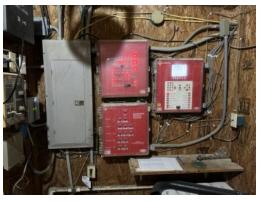

The farm has the following features:

ChoreTronics 2 Controllers Val Drinkers **Cumberland Feed Lines** Tube Heat **Tunnel Doors** Incinerator and compost bays LP Gas

Well Water

Litter shed with concrete floor and retention walls