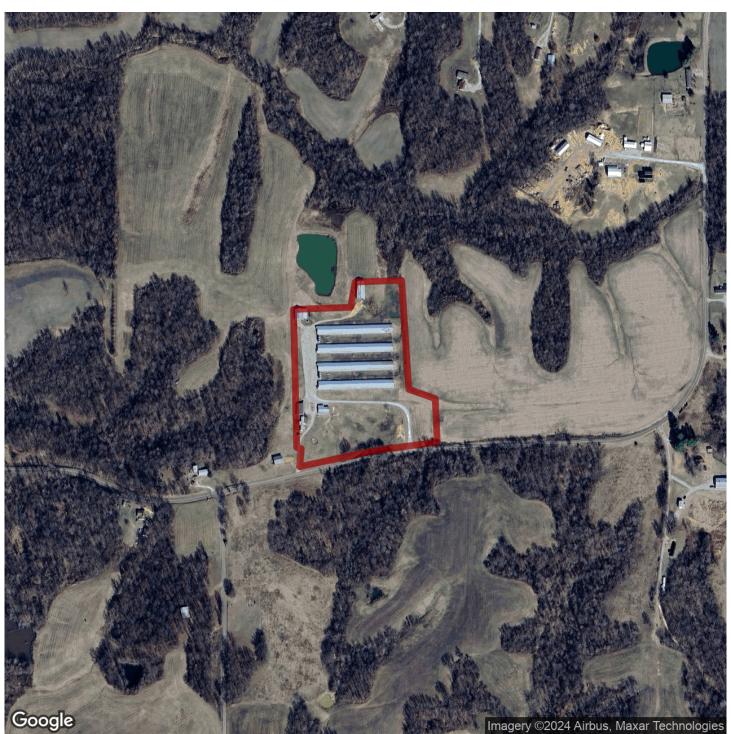

#### 13.5+/- acres in Hickman County, Kentucky

Sun Ridge Broiler Farm – 4 House Farm in Wingo, Kentucky

Sun Ridge Broiler Farm is a four house farm located in Hickman County, Kentucky near the town of Wingo. The farm has four 42×420 houses that were built in 1998. The farm has 13.5+/- acres (additional land can be purchased at an additional cost). There is a single wide mobile home, equipment shed, and a shop. The farm has a historical gross annual income of \$170,000 to \$180,000 with additional income on litter sales. The farm grows for Tyson's Obion County Complex on a 52 day bird with a target weight of 7.77 lbs.

The farm has the following features:

ChoreTronics 2 Controllers Val Drinkers **Cumberland Feed Lines** Tube Heat **Tunnel Doors** Incinerator and compost bays LP Gas

Well Water

Litter shed with concrete floor and retention walls

Litter/compost shed with concrete floors and retention walls

This is a very neat and well maintained farm. Additional land is available, but will require added down payment capabilities to purchase additional land. Additional land will have a separate price from the poultry farm advertised here.