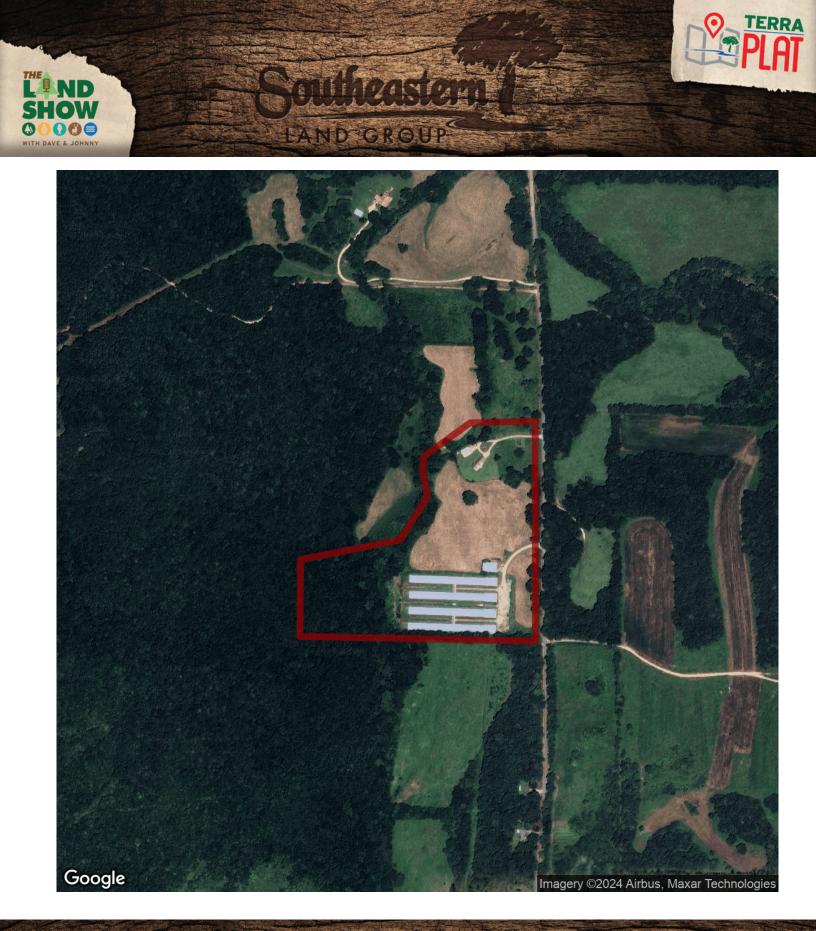

# 25+/- acres in Franklin County, Alabama

1.11/0 314

LAND GROUP

Bolton Broiler Farm – 4 House Farm Russellville, Alabama

Bolton Broiler Farm is a four house farm located in Franklin County near Russellville, Alabama. The farm has four 40 x 500 houses built in 2001. This farm has had many updates over the past few years. The farm grows for MarJac Farms raising a 4lb bird for 35 day grow outs. The farm has a historical gross annual income of \$225,000 to \$240,000. The pay rate is \$.074 per lb plus some energy bonuses. The farm includes 25+/- acres, a ranch style brick home, shop, open pasture, and a litter shed.