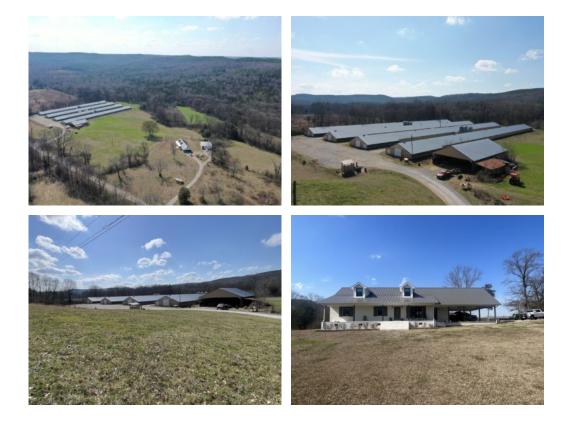

# 25+/- acres in Franklin County, Alabama

1.11/0 314

LAND GROUP

Bolton Broiler Farm – 4 House Farm Russellville, Alabama

Bolton Broiler Farm is a four house farm located in Franklin County near Russellville, Alabama. The farm has four 40 x 500 houses built in 2001. This farm has had many updates over the past few years. The farm grows for MarJac Farms raising a 4lb bird for 35 day grow outs. The farm has a historical gross annual income of \$225,000 to \$240,000. The pay rate is \$.074 per lb plus some energy bonuses. The farm includes 25+/- acres, a ranch style brick home, shop, open pasture, and a litter shed.